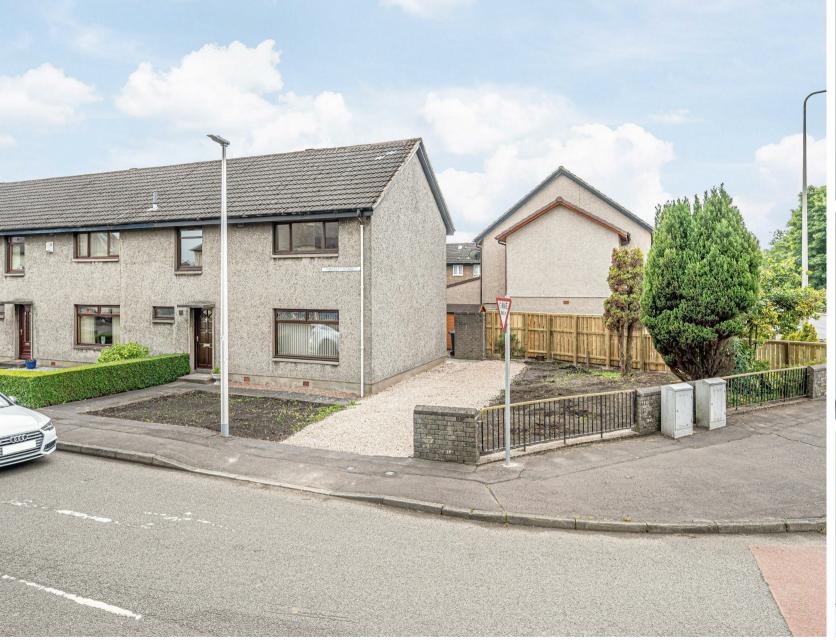

Morgans

**PROPERTY** 

4 Thistle Street, Cowdenbeath, KY4 8NG Offers Over £155,000

Excellent family home well appointed within Cowdenbeath with direct access to the M90 motorway network. An excellent commuter base. This property occupies an enviable corner plot with room for garage or outbuildings. The grounds are well maintained and enclosed providing a child and pet safe environment. The rear gardens are easy to maintain, the front and the side plot leaves a blank canvas for any buyer and the driveway gives access for two vehicles or more. The generous accommodation briefly comprises entrance vestibule, hallway, lounge/diner, kitchen including white goods and wet room. On the upper level there are three double bedrooms and access to attic. Good storage throughout. The property is double glazed with gas central heating. Early entry available.

## LOCATION

Cowdenbeath is located approximately five miles northeast of Dunfermline. The town boasts a good selection of shops, modern leisure centre, golf course and further recreational facilities. The primary and secondary schools are easily accessible. It has its own railway station connecting with both Dunfermline and Edinburgh. The town has easy access to the M90 and A92 motorway network, which makes commuting particularly easy.