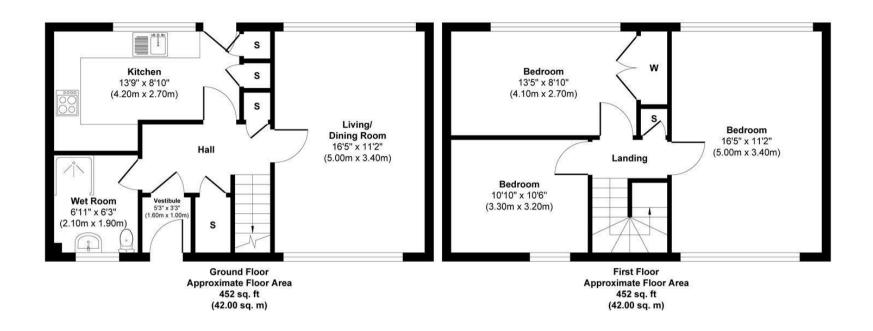

## Approx. Gross Internal Floor Area 904 sq. ft / 84.00 sq. m

This floor plan is for illustrative and marketing purposes only and is to be used as a guide only. No details are guaranteed on measurements, floor areas, or orientation and do not form any agreement. No liability is taken for error, omission or misstatement. A party must rely upon its own inspection(s). Created by 9AM Media