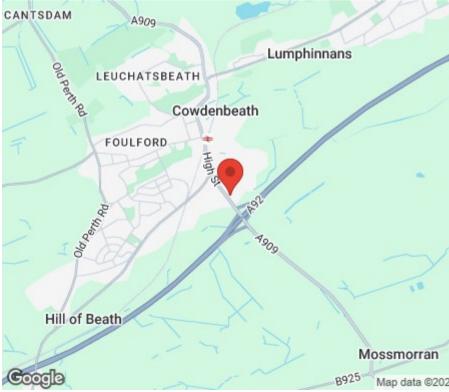

## LOCATION

Cowdenbeath is located approximately five miles northeast of Dunfermline. The town boasts a good selection of shops, modern leisure centre, golf course and further recreational facilities. The primary and secondary schools are easily accessible. It has its own railway station connecting with both Dunfermline and Edinburgh. The town has easy access to the M90 and A92 motorway network, which makes commuting particularly easy.