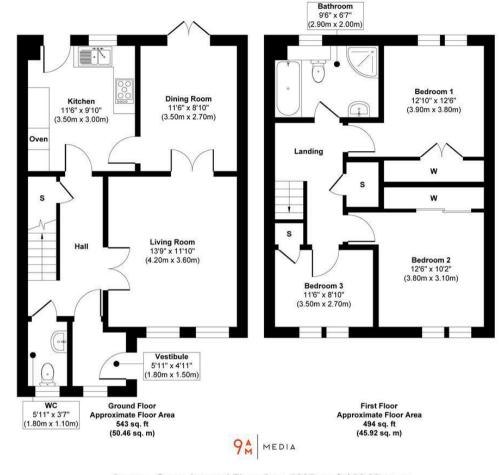

## Approx. Gross Internal Floor Area 1037 sq. ft / 96.38 sq. m

This floor plan is for illustrative and marketing purposes only and is to be used as a guide only. No details are guaranteed on measurements, floor areas, or orientation and do not form any agreement. No liability is taken for error, omission or misstatement. A party must rely upon its own inspection(s). Created by 9AM Media