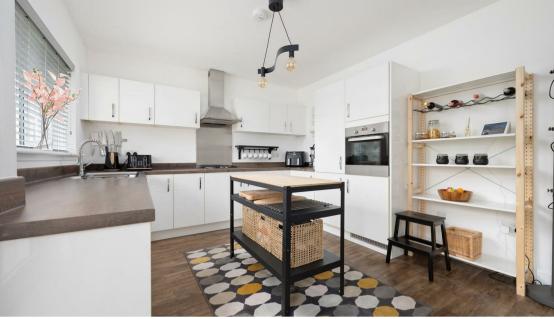

Morgans

2 Gallows Knowe, Crossgates, KY4 8FE Offers Over £335,000

We are delighted to bring to the market the opportunity to acquire this beautiful Miller Home completed in 2017, situated at Regents Gate in Crossgates, a new development on the outskirts of the village. Miller Homes excel at contemporary living and offer generous sized rooms combined with contemporary fixtures and fittings throughout. The subjects briefly comprise reception hall, storage, WC, formal sitting room, fitted breakfasting kitchen with dining area. French doors to landscaped gardens with separate utility room and wc facilities. On the upper level there are four bedrooms with en-suite and family bathroom. There are easy to maintain landscaped gardens which are fully enclosed providing a child and pet safe environment with patio and seating areas. Double monobloc driveway leading to single garage. The property is double glazed with gas central heating.