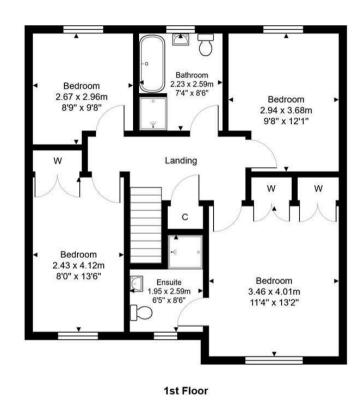

## 2 Gallows Knowe, Crossgates, KY4 8FE

Total Area: 137.4 m<sup>2</sup> ... 1479 ft<sup>2</sup>

All measurements are approximate and for display purposes only

**SOLICITORS | PROPERTY** 

33 East Port, Dunfermline, Fife, KY12 7JE