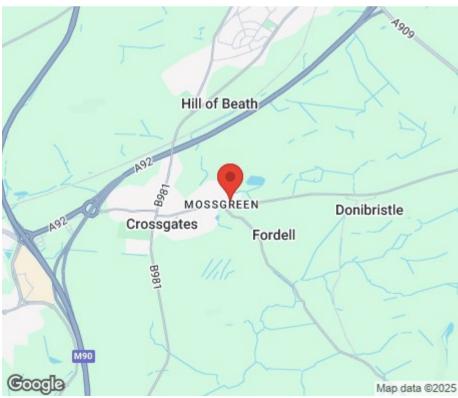

Crossgates is located to east of Dunfermline and is ideally placed for the M90/A90 motorway network with Halbeath Park and Ride on its doorstep. This makes the area an ideal commuter base with all major centres within easy travelling distance. Crossgates itself has ample every day facilities including local shops, public houses and primary schooling. Dunfermline is a short drive away and offers excellent shopping and educational establishments.