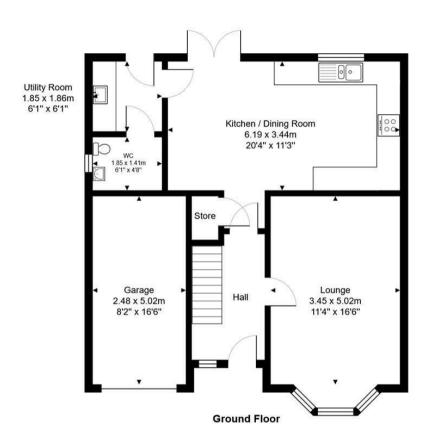

## 2 Gallows Knowe, Crossgates, KY4 8FE

Total Area: 137.4 m<sup>2</sup> ... 1479 ft<sup>2</sup>

All measurements are approximate and for display purposes only

**SOLICITORS | PROPERTY** 

33 East Port, Dunfermline, Fife, KY12 7JE