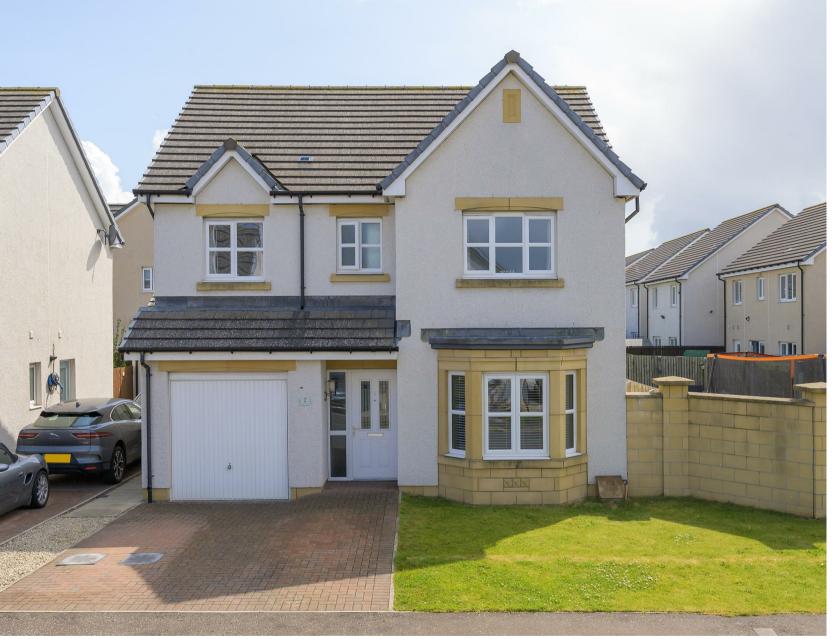

Morgans

2 Gallows Knowe, Crossgates, KY4 8FE Offers Over £335,000

We are delighted to bring to the market the opportunity to acquire this beautiful Miller Home completed in 2017, situated at Regents Gate in Crossgates, a new development on the outskirts of the village. Miller Homes excel at contemporary living and offer generous sized rooms combined with contemporary fixtures and fittings throughout. The subjects briefly comprise reception hall, storage, WC, formal sitting room, fitted breakfasting kitchen with dining area. French doors to landscaped gardens with separate utility room and wc facilities. On the upper level there are four bedrooms with en-suite and family bathroom. There are easy to maintain landscaped gardens which are fully enclosed providing a child and pet safe environment with patio and seating areas. Double monobloc driveway leading to single garage. The property is double glazed with gas central heating.