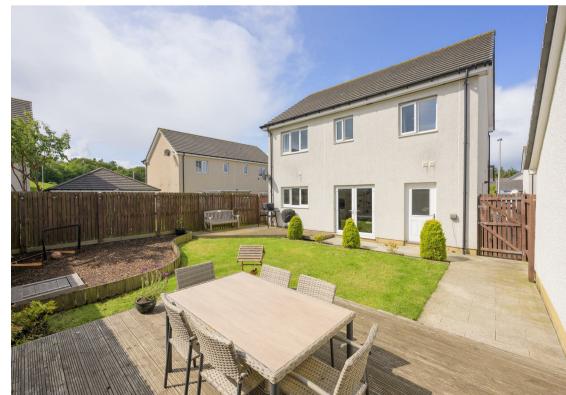

Morgans

2 Gallows Knowe, Crossgates, KY4 8FE Offers Over £335,000

We are delighted to bring to the market the opportunity to acquire this beautiful Miller Home completed in 2017, situated at Regents Gate in Crossgates, a new development on the outskirts of the village. Miller Homes excel at contemporary living and offer generous sized rooms combined with contemporary fixtures and fittings throughout. The subjects briefly comprise reception hall, storage, WC, formal sitting room, fitted breakfasting kitchen with dining area. French doors to landscaped gardens with separate utility room and wc facilities. On the upper level there are four bedrooms with en-suite and family bathroom. There are easy to maintain landscaped gardens which are fully enclosed providing a child and pet safe environment with patio and seating areas. Double monobloc driveway leading to single garage. The property is double glazed with gas central heating.