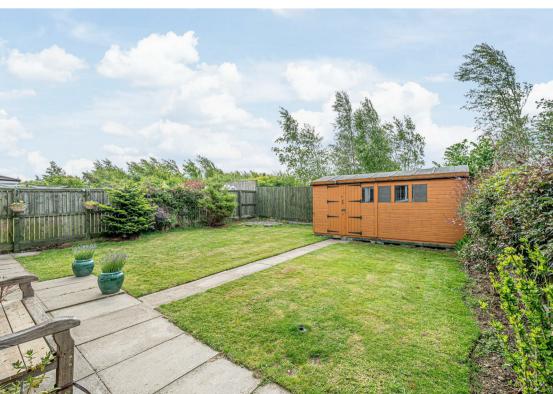

Morgans

7 McGregor Court, Crossgates, KY4 8ER Offers Over £325,000

We are delighted to bring to the market this superb executive detached family home, occupying an enviable position within exclusive quiet cul-de-sac of similar homes in the village of Crossgates. There is excellent outdoor space and gardens with open outlook to Edinburgh from the rear which are fully enclosed providing a child and pet safe environment with patio/seating areas. Monobloc double driveway leads to single garage. The accommodation is generous throughout and briefly comprise entrance hallway, lounge with bay window, open plan dining kitchen with middle island with family area or further lounge and wc facilities. On the upper level there are four bedrooms with master en-suite and guest en-suite together with family bathroom. Access to attic which is partially floored and storage. The property is double glazed with gas central heating and further benefits from installed BT Fibre broadband, external lighting, two sheds with the larger shed having power. Essential viewing.

## EXTRAS INC IN SALE / AGENTS NOTE

All floor coverings, blinds, bathroom and light fittings together with integrated appliances and two garden sheds.

From 1st February 2022, residential properties in Scotland are required by law to have installed a system of inter-linked smoke alarms, carbon monoxide detectors and heat detectors (the "inter-linked system"). Interlinked smoke alarm system has been installed.