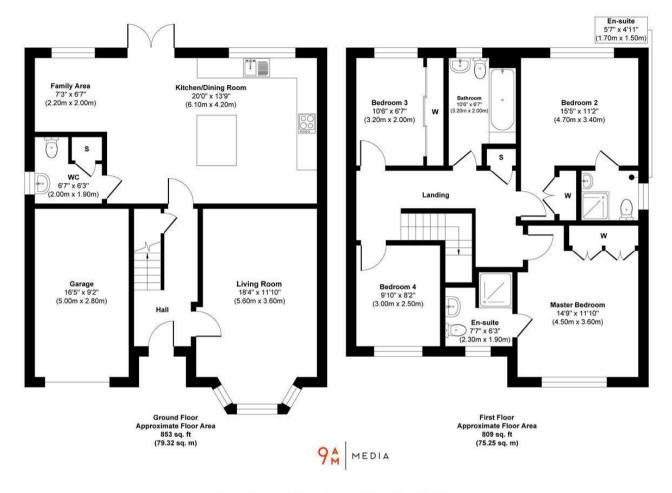

## Approx. Gross Internal Floor Area 1662 sq. ft / 154.57 sq. m

This floor plan is for illustrative and marketing purposes only and is to be used as a guide only. No details are guaranteed on measurements, floor areas, or orientation and do not form any agreement. No liability is taken for error, omission or misstatement. A party must rely upon its own inspection(s). Created by 9AM Media