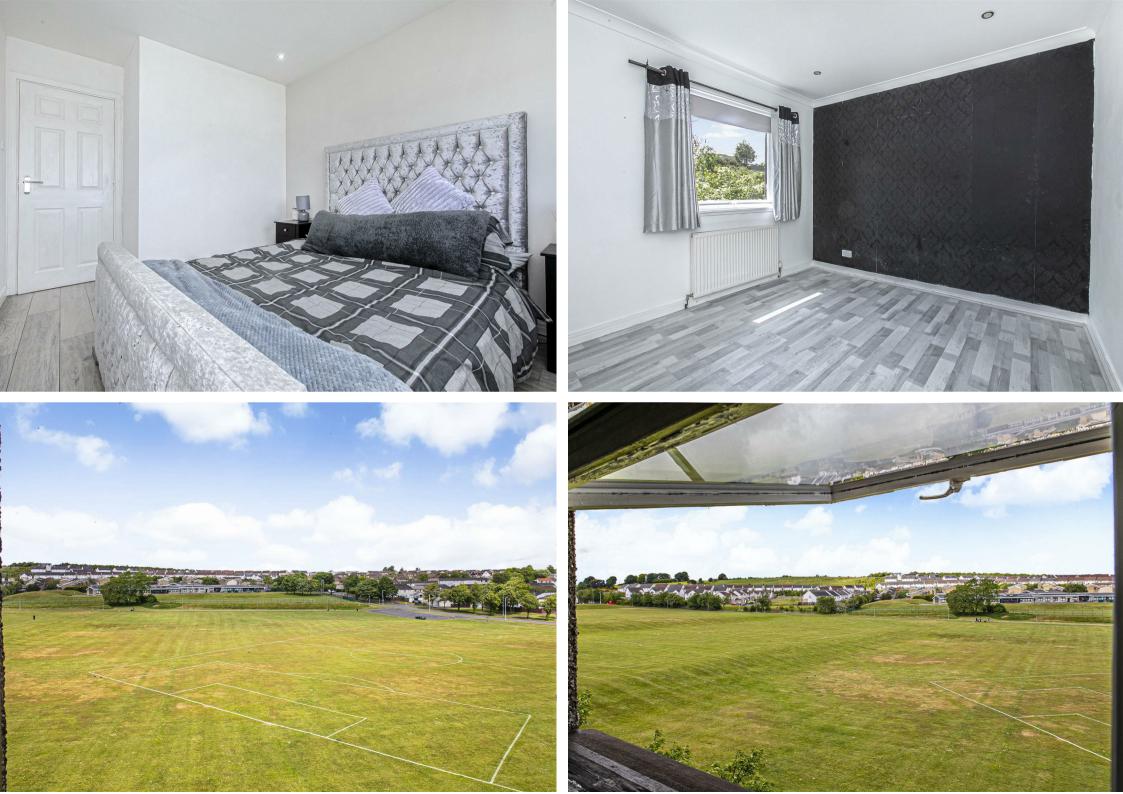

44 Tulloch Court, Cowdenbeath, KY49SD

Offers Over £80,000

Ideal opportunity to purchase this top floor flat with lovely views overlooking playing fields, with local amenities and schools close by. The property would ideally suit first time buyers or Investors. The accommodation comprise of communal door entry intercom, entrance hall, lounge, modern kitchen, two double bedrooms, one with fitted wardrobes, bathroom with electric shower over bath. The property benefits gas central heating, double glazing, residents parking and communal garden/drying green to the rear.