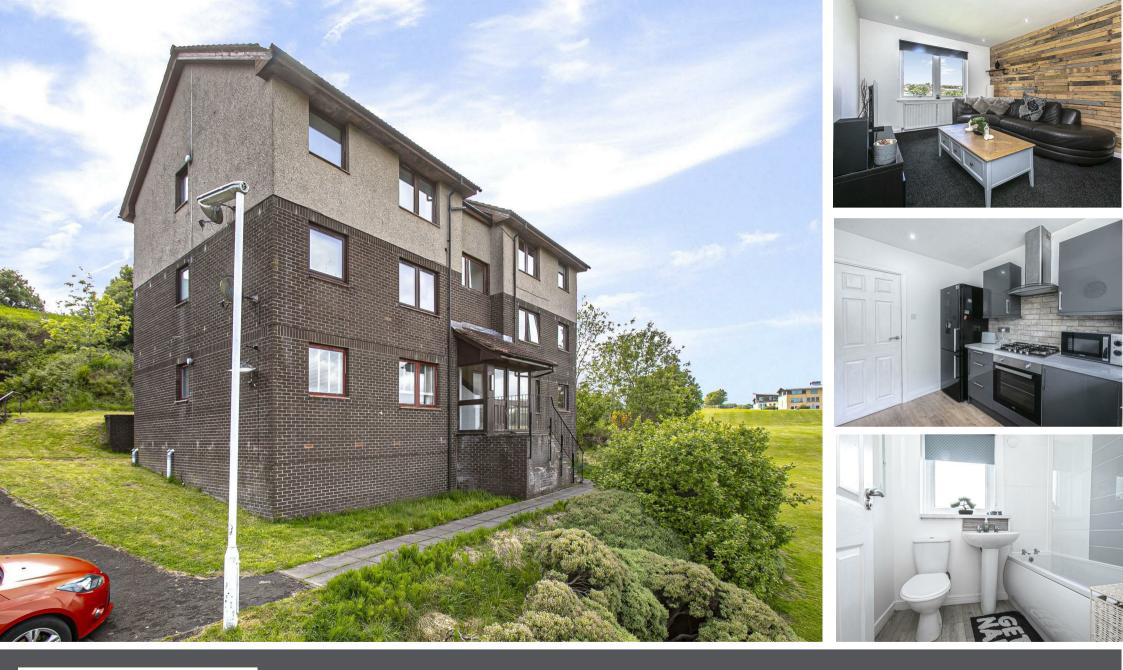

44 Tulloch Court, Cowdenbeath, KY49SD

Offers Over £80,000

Ideal opportunity to purchase this top floor flat with lovely views overlooking playing fields, with local amenities and schools close by. The property would ideally suit first time buyers or Investors. The accommodation comprise of communal door entry intercom, entrance hall, lounge, modern kitchen, two double bedrooms, one with fitted wardrobes, bathroom with electric shower over bath. The property benefits gas central heating, double glazing, residents parking and communal garden/drying green to the rear.