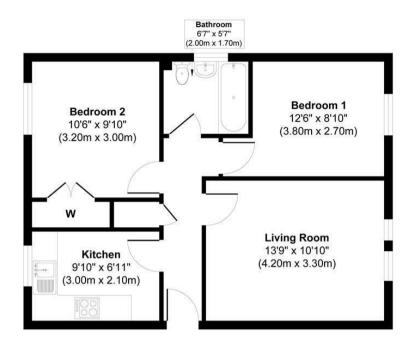

## Tulloch Court, Cowdenbeath, KY4 9SD

Approximate Floor Area 545 sq. ft (50.63 sq. m)

Approx. Gross Internal Floor Area 545 sq. ft / 50.63 sq. m Illustration for identification purposes only, measurements approximate, not to scale. Copyright