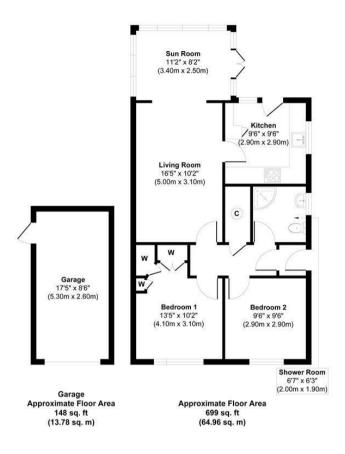

Approx. Gross Internal Floor Area 847 sq. ft / 78.74 sq. m Illustration for identification purposes only, measurements approximate, not to scale. Copyright

**SOLICITORS | PROPERTY** 

33 East Port, Dunfermline, Fife, KY12 7JE