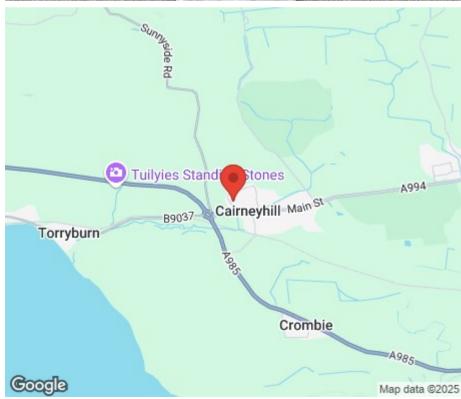

## LOCATION

Cairneyhill is a sought after village located on the western outskirts of Dunfermline and enjoys a good range of amenities which include local shops, post office, petrol station, hotel, primary/nursery school, community centre and church together with Forresters Park Golf and Country Club Restaurant. There is also quick and easy access to the M90 and M80 motorways bringing Edinburgh and Glasgow within easy commuting distance. There are also regular bus services providing easy access to the nearby city of Dunfermline where a wider range of facilities associated with a medium sized city can be found.