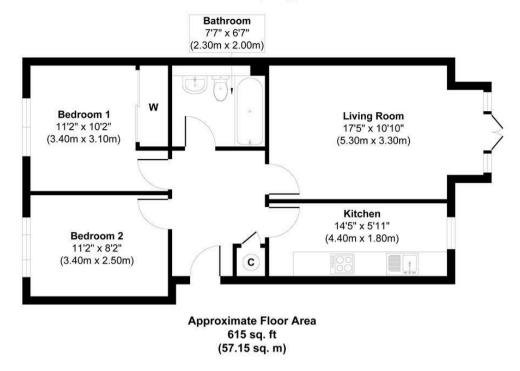

## Oakfield Street, Kelty, KY4 0BU

Approx. Gross Internal Floor Area 615 sq. ft / 57.15 sq. m Illustration for identification purposes only, measurements approximate, not to scale. Copyright

**SOLICITORS | PROPERTY** 