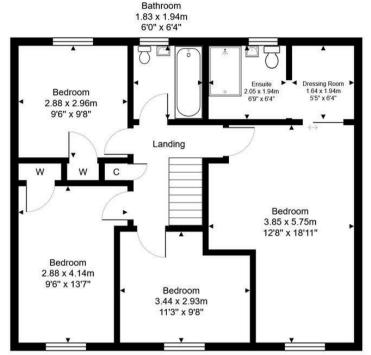

## 7 Fairley Court, Cairneyhill, KY12 8UT

Total Area: 137.0 m<sup>2</sup> ... 1475 ft<sup>2</sup>

All measurements are approximate and for display purposes only

**Ground Floor** 

**1st Floor** 

AGENTS NOTE These particulars do not form part of any contract and the statements or plans contained herein are not warranted nor to scale. Approximate measurements have been taken by electronic device at the widest point. Services and appliances have not been tested for efficiency or safety and no warranty is given as to their compliance with any Regulations. No movable items will be included in the sale.