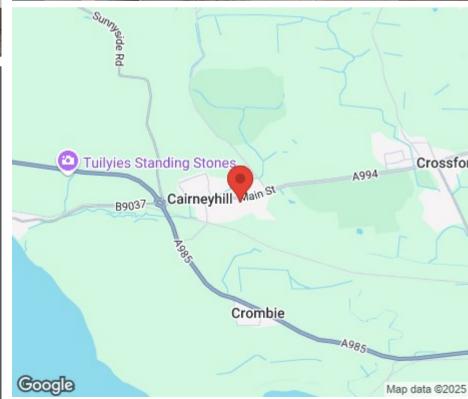

## LOCATION

The property is situated within Cairneyhill, which is a sought after village located on the western outskirts of Dunfermline. The village enjoys a good range of facilities, which includes local shops, post office, petrol station, hotel, garden centre, car garages, nursery/ primary school, community centre and church together with Forrester Park Golf and Country Club. There is also quick easy access to the M90/M80 motorways bringing Edinburgh and Glasgow within easy commuting distance. There is a regular bus service providing easy access to the nearby city of Dunfermline where a wider range of facilities can be found.