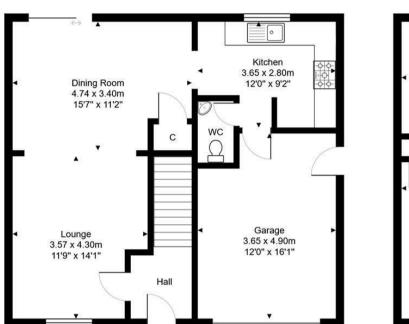

## 7 Fairley Court, Cairneyhill, KY12 8UT

Total Area: 137.0 m<sup>2</sup> ... 1475 ft<sup>2</sup>

All measurements are approximate and for display purposes only

**Ground Floor** 

**1st Floor** 

AGENTS NOTE These particulars do not form part of any contract and the statements or plans contained herein are not warranted nor to scale. Approximate measurements have been taken by electronic device at the widest point. Services and appliances have not been tested for efficiency or safety and no warranty is given as to their compliance with any Regulations. No movable items will be included in the sale.