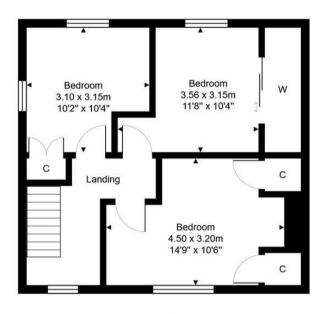

## 32 Braemount, Cowdenbeath, KY4 9RB

Total Area: 98.1 m2 ... 1056 ft2

All measurements are approximate and for display purposes only

**Ground Floor** 

1st Floor

**SOLICITORS | PROPERTY** 

33 East Port, Dunfermline, Fife, KY12 7JE