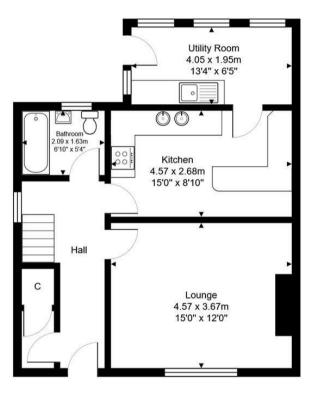

## 32 Braemount, Cowdenbeath, KY4 9RB

Total Area: 98.1 m2 ... 1056 ft2

All measurements are approximate and for display purposes only

**Ground Floor** 

1st Floor

**SOLICITORS | PROPERTY** 

33 East Port, Dunfermline, Fife, KY12 7JE