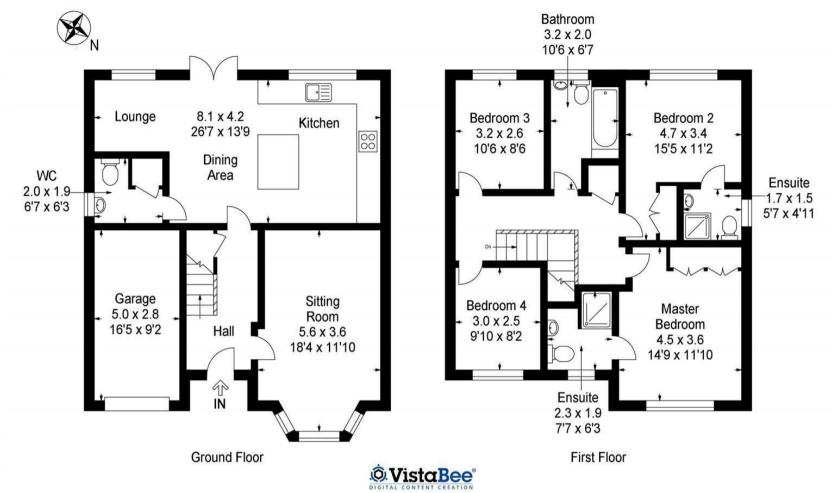

## EXTRAS INC. IN SALE

All floor coverings, blinds, bathroom and light fittings together with integrated appliances.

This plan is for layout guidance only and is not drawn to scale. Whilst every care is taken in the preparation of this plan, please check all dimension and shapes before making any decision reliant upon them. All room dimensions taken through cupboard/wardrobes to wall surface where possible or to surfaces indicated by arrow heads. (ID 110927) VistaBee © 2022