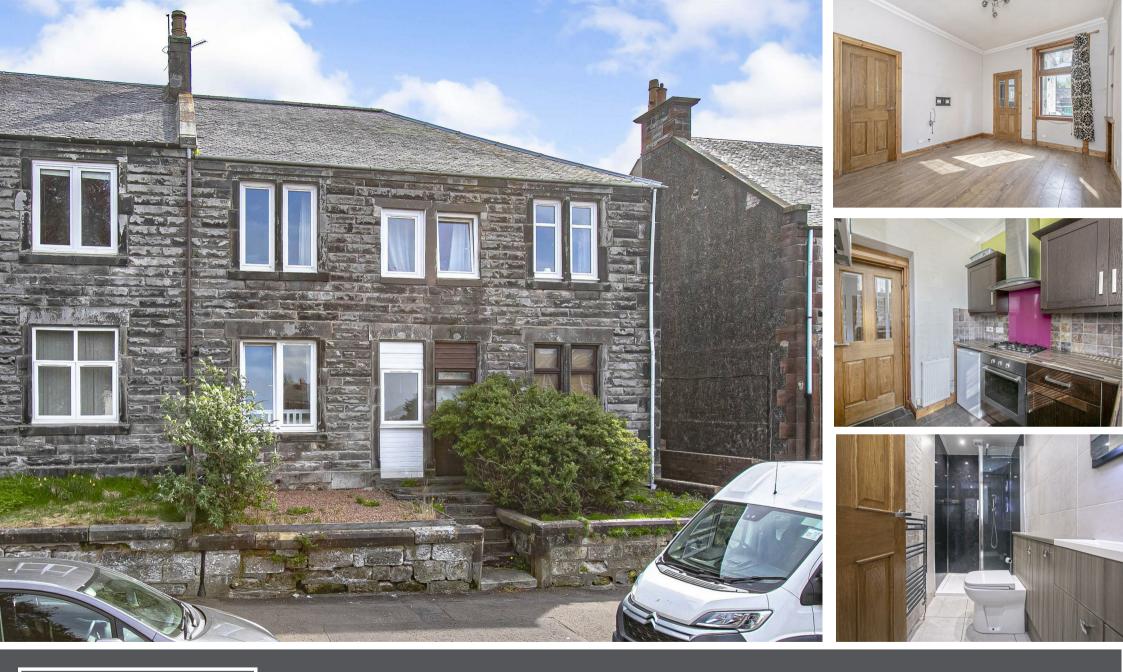

99 Main Street, Townhill, KY12 0EN

Offers Over £85,000

Charming traditional lower garden apartment situated in the popular village of Townhill with the Country Park and Loch a two minute walk away. This property is ideal for first time buyers and couples looking for an easy to maintain home on the level with the benefit of good outdoor space with shared garden area to the rear. The accommodation is well presented and briefly comprises kitchen, lounge, two bedrooms and shower room. The property is double glazed with gas central heating and early entry is available.