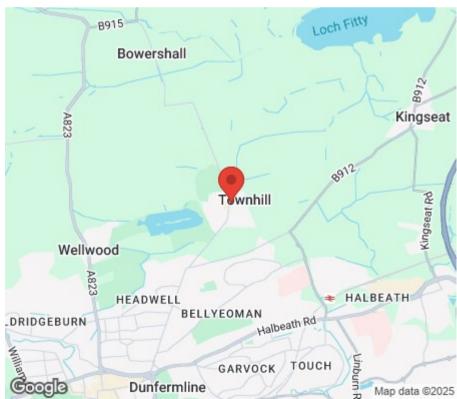

Townhill is a small village community, located approximately one mile north of Dunfermline Town Centre and approximately two miles from the national motorway links. The village offers a good range of social and leisure facilities including the Ski centre at Townhill Loch together with Townhill Country Park. Other local amenities include post office, primary school, library and a small selection of local shops for day-to-day necessities. However, a more extensive range of shopping, leisure and social amenities can be found in nearby Dunfermline. The Royal Burgh of Dunfermline is of considerable historic interest and is the resting place of King Robert the Bruce. Carnegie's Birthplace museum, the Abbey and Abbot House reflect the historic interest of the City, whilst recent developments have seen Dunfermline move into the modern era.