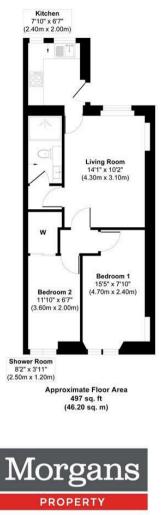

99 Main Street, Townhill, KY12 0EN

Offers Over £85,000

Charming traditional lower garden apartment situated in the popular village of Townhill with the Country Park and Loch a two minute walk away. This property is ideal for first time buyers and couples looking for an easy to maintain home on the level with the benefit of good outdoor space with shared garden area to the rear. The accommodation is well presented and briefly comprises kitchen, lounge, two bedrooms and shower room. The property is double glazed with gas central heating and early entry is available.