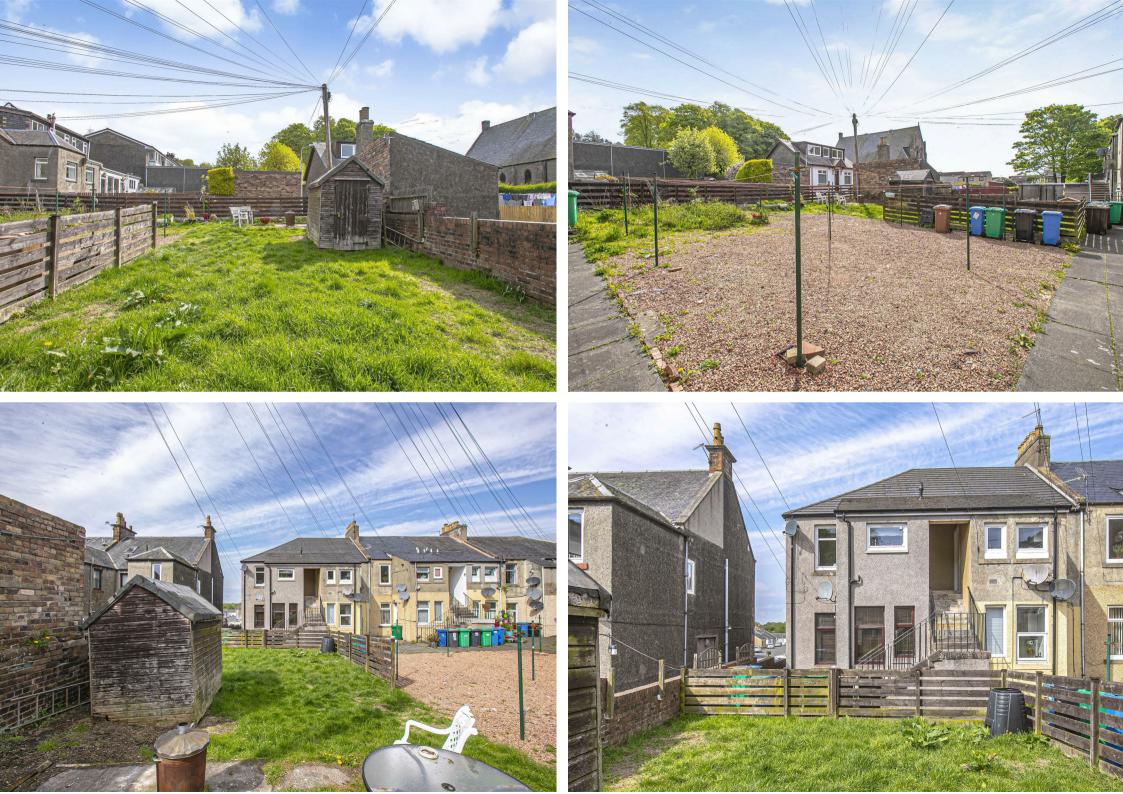

99 Main Street, Townhill, KY12 0EN

Offers Over £85,000

Charming traditional lower garden apartment situated in the popular village of Townhill with the Country Park and Loch a two minute walk away. This property is ideal for first time buyers and couples looking for an easy to maintain home on the level with the benefit of good outdoor space with shared garden area to the rear. The accommodation is well presented and briefly comprises kitchen, lounge, two bedrooms and shower room. The property is double glazed with gas central heating and early entry is available.