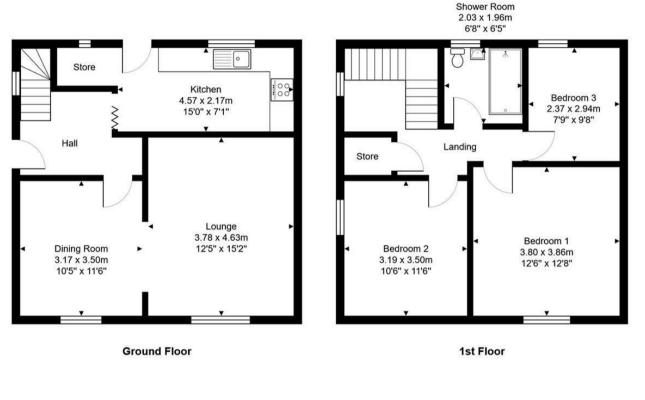

## 94 Park Road, Rosyth, KY11 2JL

W S S

Total Area: 99.3 m<sup>2</sup> ... 1069 ft<sup>2</sup> All measurements are approximate and for display purposes only

AGENTS NOTE These particulars do not form part of any contract and the statements or plans contained herein are not warranted nor to scale. Approximate measurements have been taken by electronic device at the widest point. Services and appliances have not been tested for efficiency or safety and no warranty is given as to their compliance with any Regulations. No movable items will be included in the sale.