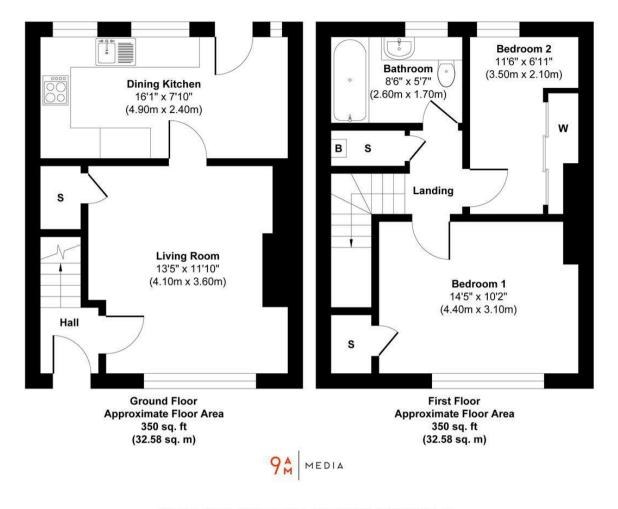

## Approx. Gross Internal Floor Area 700 sq. ft / 65.16 sq. m

This floor plan is for illustrative and marketing purposes only and is to be used as a guide only. No details are guaranteed on measurements, floor areas, or orientation and do not form any agreement. No liability is taken for error, omission or misstatement. A party must rely upon its own inspection(s). Created by 9AM Media