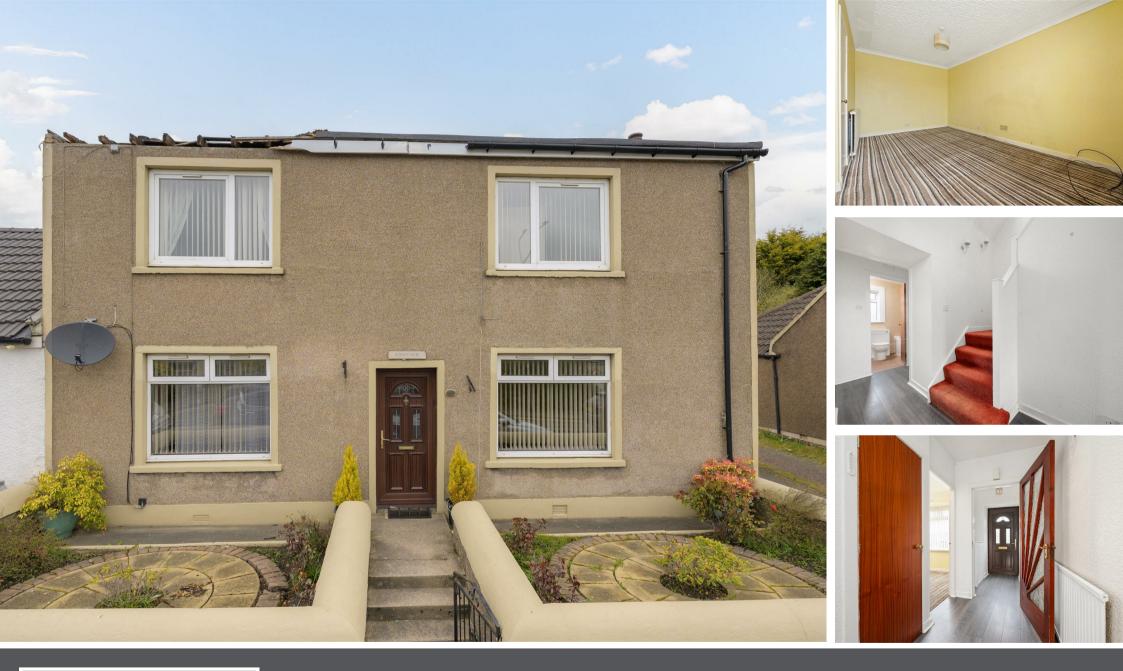

25 Springhill Brae, Crossgates, KY4 8BQ

Offers Over £125,000

SOLD AS SEEN. Keenly priced development opportunity in the village of Crossgates. This deceptively spacious three bed semi detached villa has garden to front and hard standing driveway to rear providing access for several vehicles and leads to above average tandem garage. The accommodation is spread over two levels and requires upgrading throughout. The subjects briefly comprise entrance vestibule, hallway, lounge, kitchen with rear utility room and door to grounds, a double bedroom, bathroom and separate shower room are on the ground floor. On the upper level there are two further double bedrooms and good under storage. The property is double glazed with gas central heating.