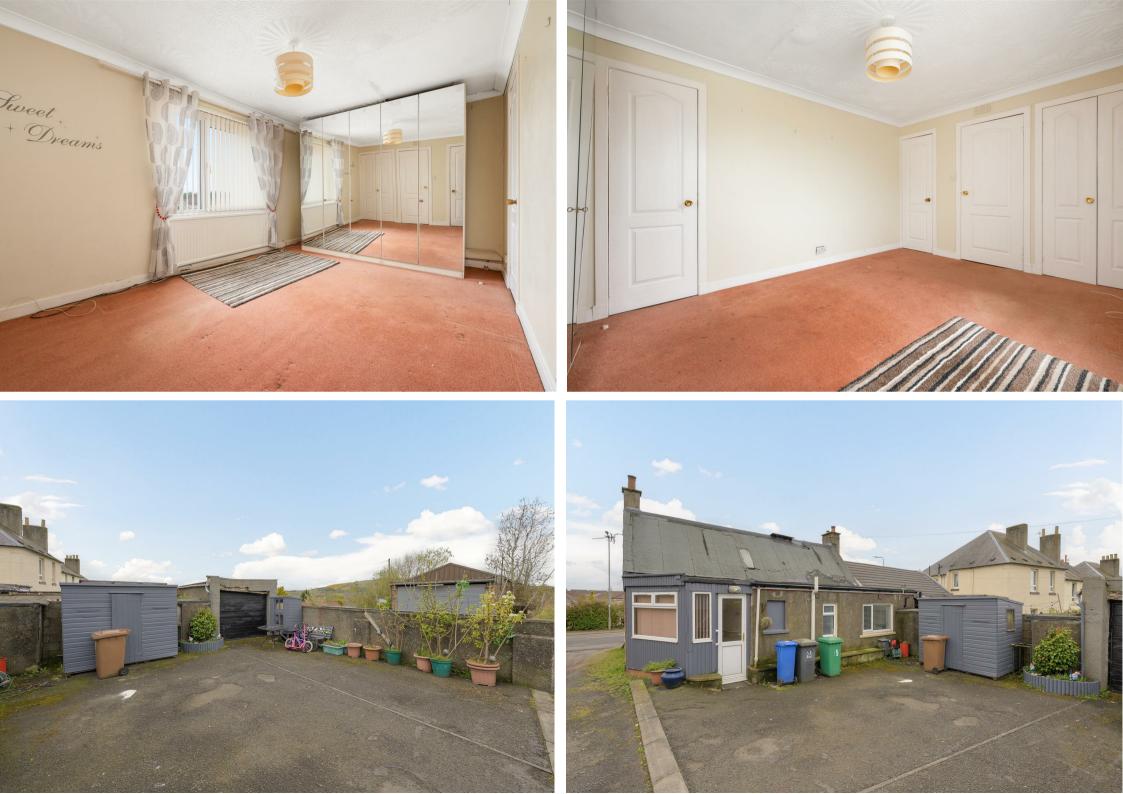

25 Springhill Brae, Crossgates, KY4 8BQ

Offers Over £125,000

SOLD AS SEEN. Keenly priced development opportunity in the village of Crossgates. This deceptively spacious three bed semi detached villa has garden to front and hard standing driveway to rear providing access for several vehicles and leads to above average tandem garage. The accommodation is spread over two levels and requires upgrading throughout. The subjects briefly comprise entrance vestibule, hallway, lounge, kitchen with rear utility room and door to grounds, a double bedroom, bathroom and separate shower room are on the ground floor. On the upper level there are two further double bedrooms and good under storage. The property is double glazed with gas central heating.