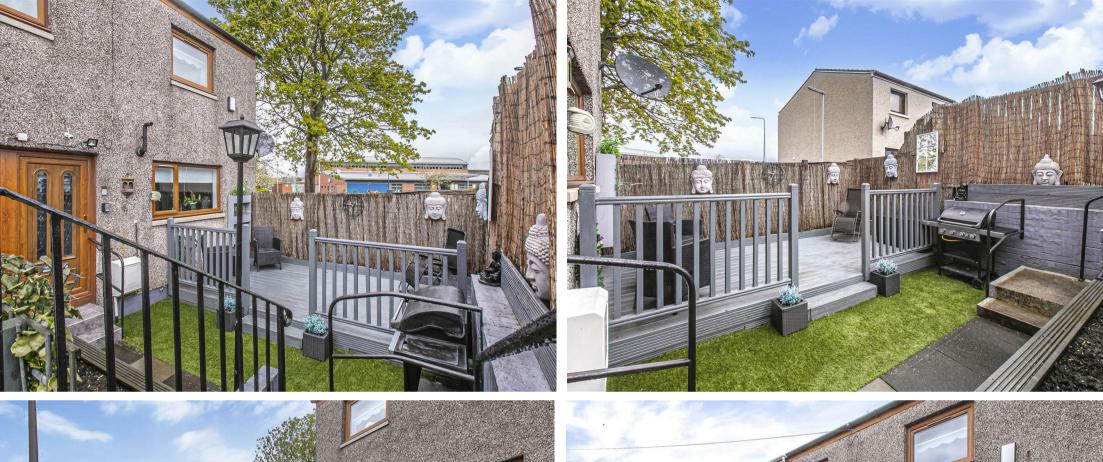

Morgans

15 St. Peters Court, Inverkeithing, KY11 1QA Offers Over £155,000

Early entry available. This exceptional end terraced three bedroom villa is offered in move in condition with stylish fixtures and fittings throughout. Ideal for couples and growing families with lovely gardens with decking and seating areas providing a child and pet safe environment. The gardens are easy to maintain and offer privacy. The property itself is beautifully presented and briefly comprises entrance vestibule, lounge with space for table and chairs, rear hallway with storage cupboards and door to garden. Modern breakfasting kitchen and w.c facilities completes the ground floor. On the upper level there are three bedrooms (two with fitted wardrobes) and contemporary shower room. Access to attic. The property benefits from ample off street residents and visitors parking. It is double glazed with gas central heating throughout.