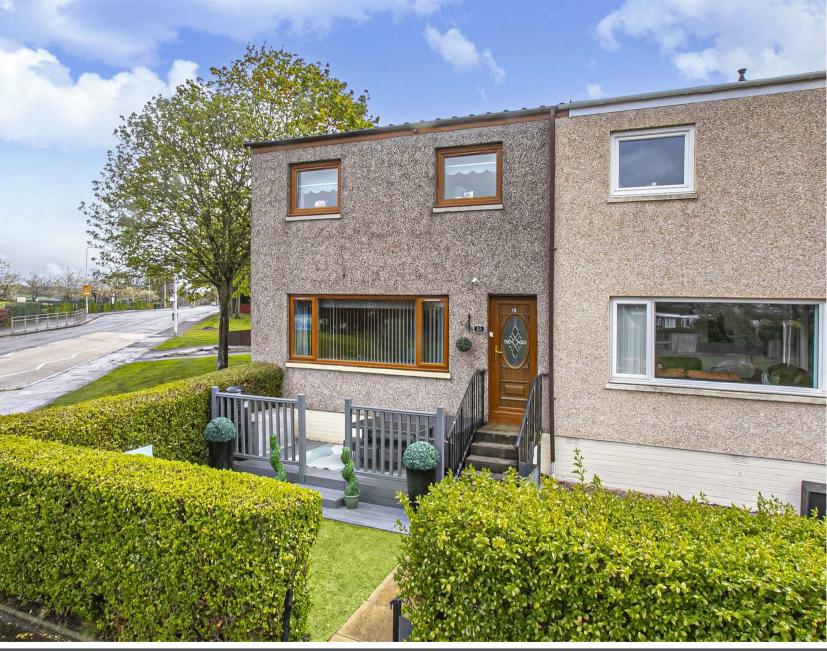

Morgans

15 St. Peters Court, Inverkeithing, KY11 1QA Offers Over £155,000

Early entry available. This exceptional end terraced three bedroom villa is offered in move in condition with stylish fixtures and fittings throughout. Ideal for couples and growing families with lovely gardens with decking and seating areas providing a child and pet safe environment. The gardens are easy to maintain and offer privacy. The property itself is beautifully presented and briefly comprises entrance vestibule, lounge with space for table and chairs, rear hallway with storage cupboards and door to garden. Modern breakfasting kitchen and w.c facilities completes the ground floor. On the upper level there are three bedrooms (two with fitted wardrobes) and contemporary shower room. Access to attic. The property benefits from ample off street residents and visitors parking. It is double glazed with gas central heating throughout.