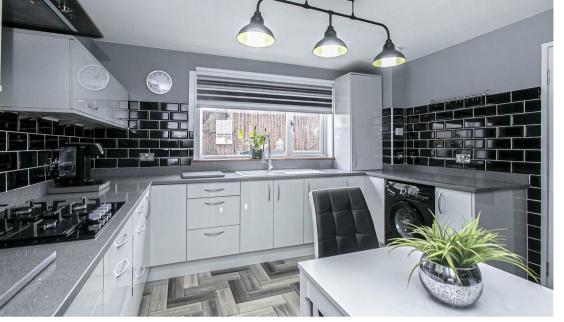

Morgans

15 St. Peters Court, Inverkeithing, KY11 1QA Offers Over £155,000

Early entry available. This exceptional end terraced three bedroom villa is offered in move in condition with stylish fixtures and fittings throughout. Ideal for couples and growing families with lovely gardens with decking and seating areas providing a child and pet safe environment. The gardens are easy to maintain and offer privacy. The property itself is beautifully presented and briefly comprises entrance vestibule, lounge with space for table and chairs, rear hallway with storage cupboards and door to garden. Modern breakfasting kitchen and w.c facilities completes the ground floor. On the upper level there are three bedrooms (two with fitted wardrobes) and contemporary shower room. Access to attic. The property benefits from ample off street residents and visitors parking. It is double glazed with gas central heating throughout.