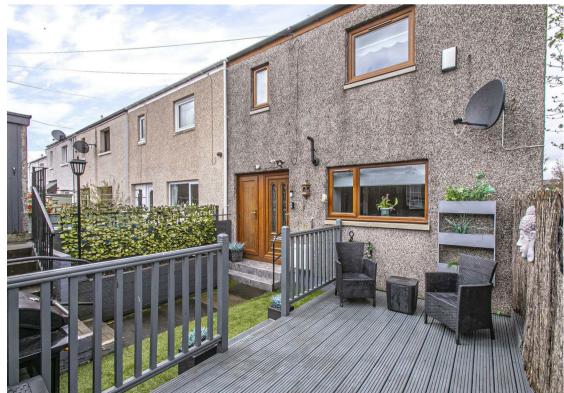

Morgans

15 St. Peters Court, Inverkeithing, KY11 1QA Offers Over £155,000

Early entry available. This exceptional end terraced three bedroom villa is offered in move in condition with stylish fixtures and fittings throughout. Ideal for couples and growing families with lovely gardens with decking and seating areas providing a child and pet safe environment. The gardens are easy to maintain and offer privacy. The property itself is beautifully presented and briefly comprises entrance vestibule, lounge with space for table and chairs, rear hallway with storage cupboards and door to garden. Modern breakfasting kitchen and w.c facilities completes the ground floor. On the upper level there are three bedrooms (two with fitted wardrobes) and contemporary shower room. Access to attic. The property benefits from ample off street residents and visitors parking. It is double glazed with gas central heating throughout.