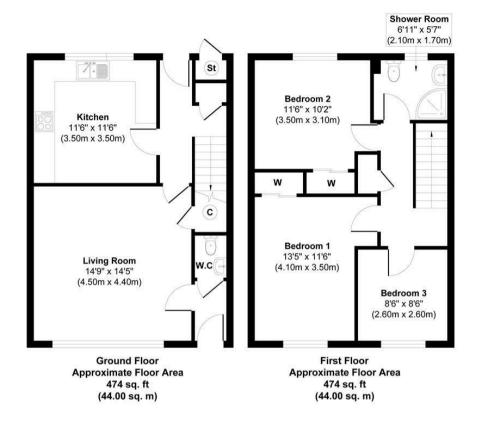

Approx. Gross Internal Floor Area 948 sq. ft / 88.00 sq. m Illustration for identification purposes only, measurements approximate, not to scale. Copyright

**SOLICITORS | PROPERTY** 

33 East Port, Dunfermline, Fife, KY12 7JE