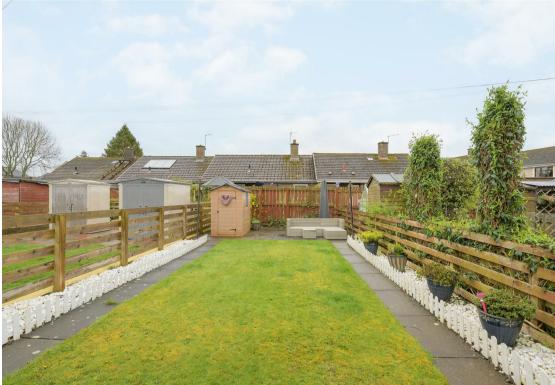

4 Forth Gardens, Oakley, KY12 9RH Offers Over £120,000

Beautifully presented mid terraced villa in West Fife village of Oakley with excellent local amenities and easy access to the motorway network. Local primary schools within a short walk. The property is offered in lovely move in condition with well maintained and easy to maintain gardens to front and rear fully enclosed providing a child and pet safe environment. The accommodation briefly comprises entrance hall, storage, lounge/diner, leading to conservatory and fitted kitchen. On the upper level there are two double bedrooms and boxroom which would be ideal as an office and modern shower room with double cubicle. The property is double glazed with gas central heating. Ample on street and visitors parking.

## EXTRAS INC. IN SALE/AGENTS NOTE

All floor coverings, blinds, bathroom and light fittings together with integrated appliances and garden shed

From 1st February 2022, residential properties in Scotland are required by law to have installed a system of inter-linked smoke alarms, carbon monoxide detectors and heat detectors (the "inter-linked system"). No warranty is given that any interlinked system has been installed in this property and interested parties should make their own enquiries.