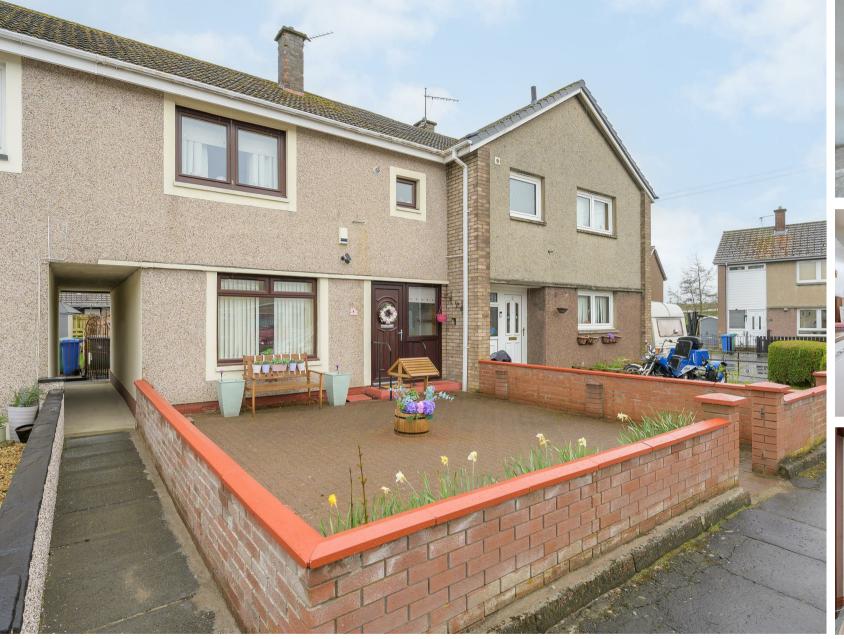

4 Forth Gardens, Oakley, KY12 9RH Offers Over £120,000

Beautifully presented mid terraced villa in West Fife village of Oakley with excellent local amenities and easy access to the motorway network. Local primary schools within a short walk. The property is offered in lovely move in condition with well maintained and easy to maintain gardens to front and rear fully enclosed providing a child and pet safe environment. The accommodation briefly comprises entrance hall, storage, lounge/diner, leading to conservatory and fitted kitchen. On the upper level there are two double bedrooms and boxroom which would be ideal as an office and modern shower room with double cubicle. The property is double glazed with gas central heating. Ample on street and visitors parking.