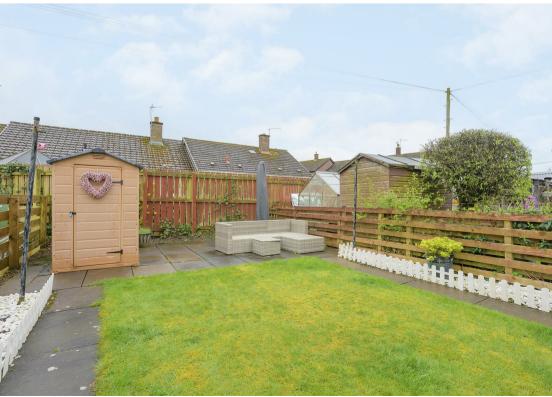

4 Forth Gardens, Oakley, KY12 9RH Offers Over £120,000

Beautifully presented mid terraced villa in West Fife village of Oakley with excellent local amenities and easy access to the motorway network. Local primary schools within a short walk. The property is offered in lovely move in condition with well maintained and easy to maintain gardens to front and rear fully enclosed providing a child and pet safe environment. The accommodation briefly comprises entrance hall, storage, lounge/diner, leading to conservatory and fitted kitchen. On the upper level there are two double bedrooms and boxroom which would be ideal as an office and modern shower room with double cubicle. The property is double glazed with gas central heating. Ample on street and visitors parking.

## EXTRAS INC. IN SALE/AGENTS NOTE

All floor coverings, blinds, bathroom and light fittings together with integrated appliances and garden shed

From 1st February 2022, residential properties in Scotland are required by law to have installed a system of inter-linked smoke alarms, carbon monoxide detectors and heat detectors (the "inter-linked system"). No warranty is given that any interlinked system has been installed in this property and interested parties should make their own enquiries.