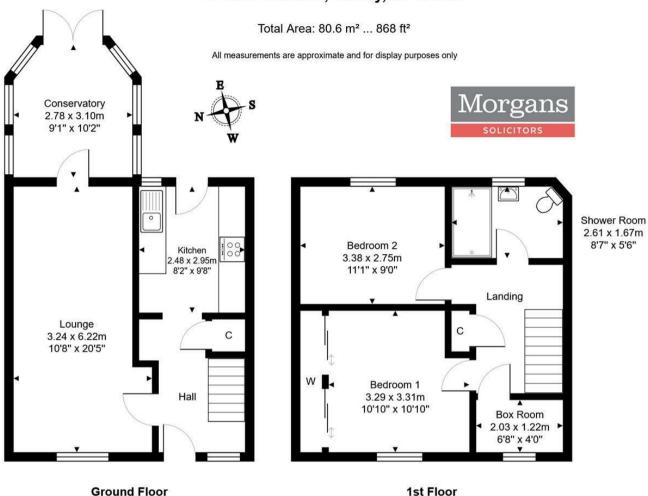

4 Forth Gardens, Oakley, KY12 9RH Offers Over £120,000

Beautifully presented mid terraced villa in West Fife village of Oakley with excellent local amenities and easy access to the motorway network. Local primary schools within a short walk. The property is offered in lovely move in condition with well maintained and easy to maintain gardens to front and rear fully enclosed providing a child and pet safe environment. The accommodation briefly comprises entrance hall, storage, lounge/diner, leading to conservatory and fitted kitchen. On the upper level there are two double bedrooms and boxroom which would be ideal as an office and modern shower room with double cubicle. The property is double glazed with gas central heating. Ample on street and visitors parking.