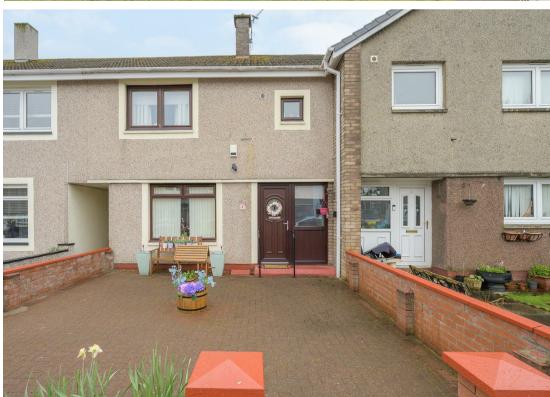

4 Forth Gardens, Oakley, KY12 9RH Offers Over £120,000

Beautifully presented mid terraced villa in West Fife village of Oakley with excellent local amenities and easy access to the motorway network. Local primary schools within a short walk. The property is offered in lovely move in condition with well maintained and easy to maintain gardens to front and rear fully enclosed providing a child and pet safe environment. The accommodation briefly comprises entrance hall, storage, lounge/diner, leading to conservatory and fitted kitchen. On the upper level there are two double bedrooms and boxroom which would be ideal as an office and modern shower room with double cubicle. The property is double glazed with gas central heating. Ample on street and visitors parking.