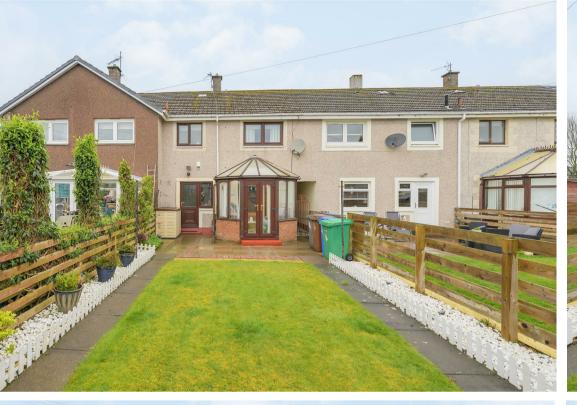

4 Forth Gardens, Oakley, KY12 9RH Offers Over £120,000

Beautifully presented mid terraced villa in West Fife village of Oakley with excellent local amenities and easy access to the motorway network. Local primary schools within a short walk. The property is offered in lovely move in condition with well maintained and easy to maintain gardens to front and rear fully enclosed providing a child and pet safe environment. The accommodation briefly comprises entrance hall, storage, lounge/diner, leading to conservatory and fitted kitchen. On the upper level there are two double bedrooms and boxroom which would be ideal as an office and modern shower room with double cubicle. The property is double glazed with gas central heating. Ample on street and visitors parking.