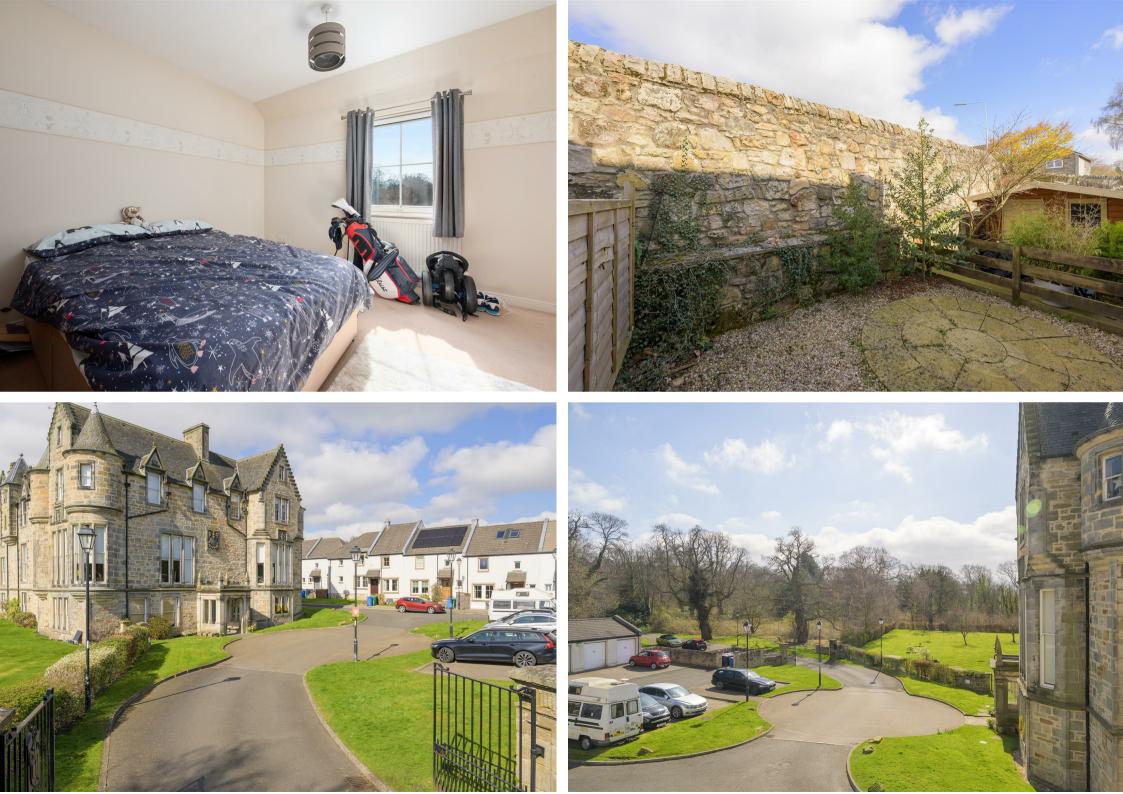

19 Craigflower Court, Dunfermline, KY12 8LJ

Offers Over £165,000

Mid terraced villa situated within an attractive courtyard setting located within the coastal village of Torryburn with local amenities and schooling close by. The property has a pleasant outlook towards Craigflower House a former baronial mansion surrounded by well maintained garden grounds. The accommodation comprises of; entrance vestibule hallway, lounge, dining kitchen and storage on the ground floor. On the upper level there are two bedrooms and bathroom. The property is double glazed with gas central heating. Externally there is a garden area to the rear and residents parking. Early viewing highly recommended.