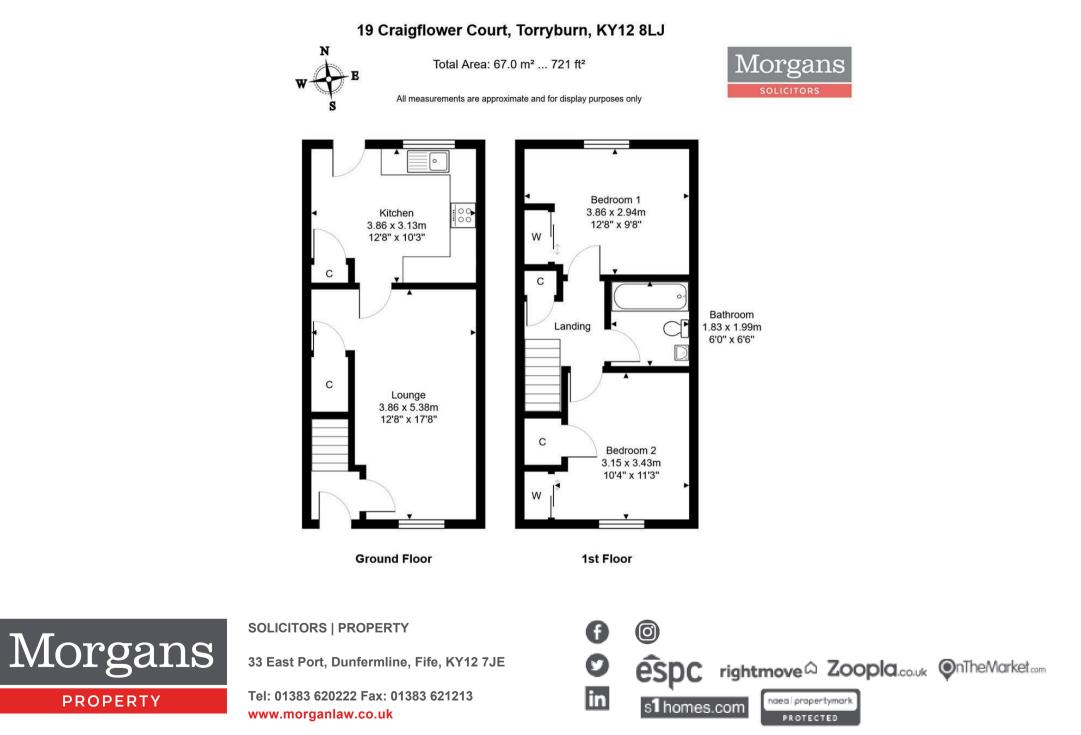

19 Craigflower Court, Dunfermline, KY12 8LJ

Offers Over £165,000

Mid terraced villa situated within an attractive courtyard setting located within the coastal village of Torryburn with local amenities and schooling close by. The property has a pleasant outlook towards Craigflower House a former baronial mansion surrounded by well maintained garden grounds. The accommodation comprises of; entrance vestibule hallway, lounge, dining kitchen and storage on the ground floor. On the upper level there are two bedrooms and bathroom. The property is double glazed with gas central heating. Externally there is a garden area to the rear and residents parking. Early viewing highly recommended.