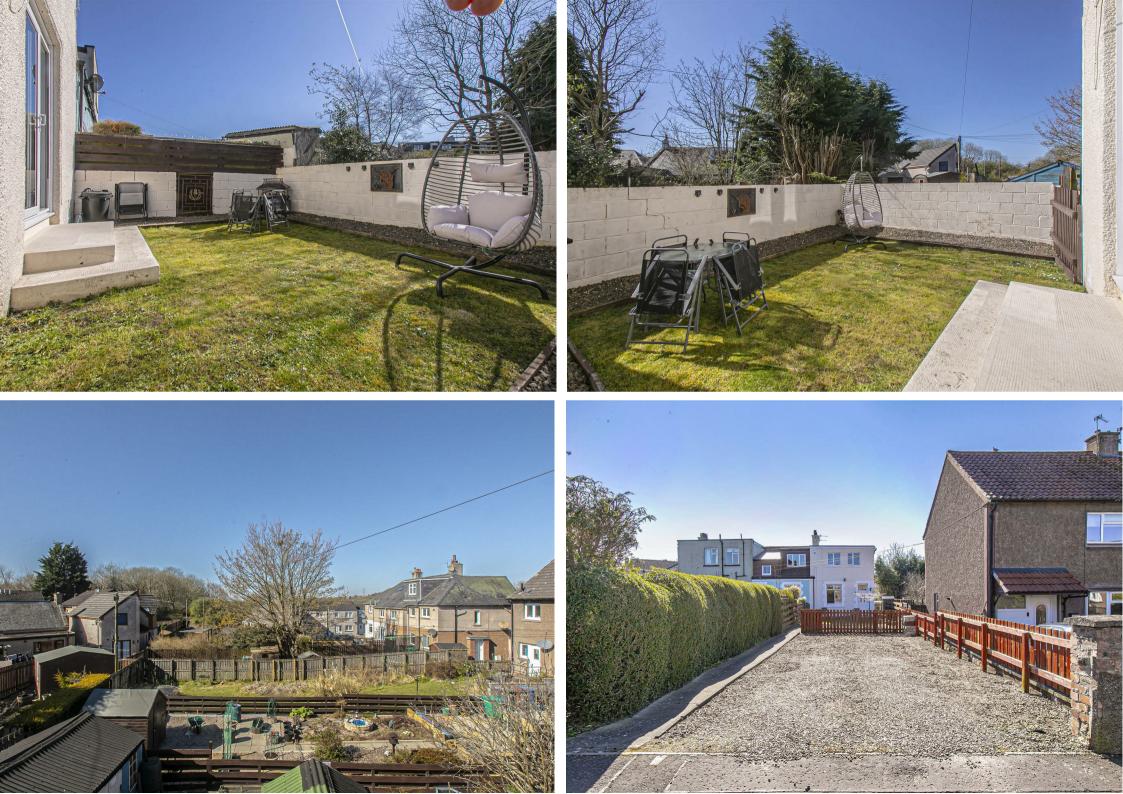

20d Mayflower Street, Townhill, KY12 0HP

Offers Over £180,000

We are delighted to bring to the market this well presented end terraced cottage situated in the popular village of Townhill just north of Dunfermline and close to schooling and amenities. The property is a credit to the present owners and has been upgraded throughout and briefly comprises: Entrance vestibule, dining room or lounge, kitchen and lounge/bedroom on the ground floor. On the upper level there are two further bedrooms and four piece family bathroom. The rear garden is fully enclosed providing a child and pet safe environment and the property further benefits from private front gardens and off street parking. Gas central heating and double glazed, essential viewing.