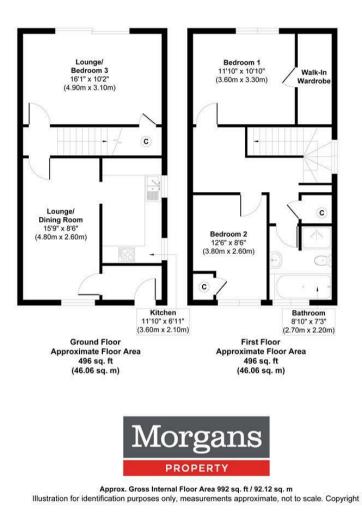

20d Mayflower Street, Townhill, KY12 0HP

Offers Over £180,000

We are delighted to bring to the market this well presented end terraced cottage situated in the popular village of Townhill just north of Dunfermline and close to schooling and amenities. The property is a credit to the present owners and has been upgraded throughout and briefly comprises: Entrance vestibule, dining room or lounge, kitchen and lounge/bedroom on the ground floor. On the upper level there are two further bedrooms and four piece family bathroom. The rear garden is fully enclosed providing a child and pet safe environment and the property further benefits from private front gardens and off street parking. Gas central heating and double glazed, essential viewing.