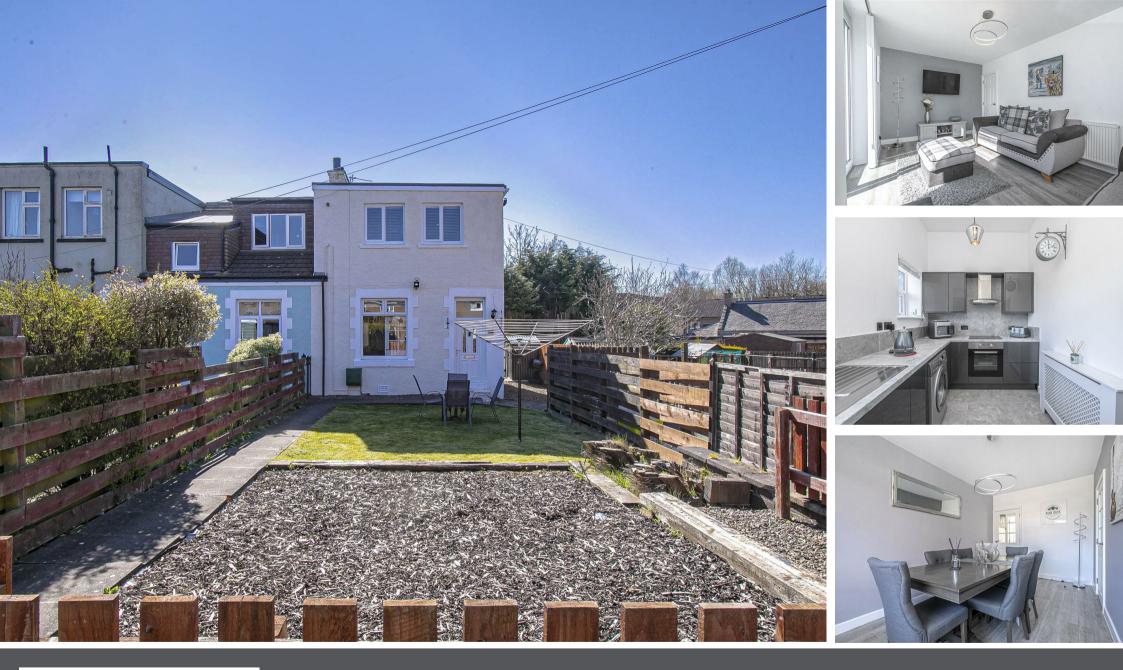

20d Mayflower Street, Townhill, KY12 0HP

Offers Over £180,000

We are delighted to bring to the market this well presented end terraced cottage situated in the popular village of Townhill just north of Dunfermline and close to schooling and amenities. The property is a credit to the present owners and has been upgraded throughout and briefly comprises: Entrance vestibule, dining room or lounge, kitchen and lounge/bedroom on the ground floor. On the upper level there are two further bedrooms and four piece family bathroom. The rear garden is fully enclosed providing a child and pet safe environment and the property further benefits from private front gardens and off street parking. Gas central heating and double glazed, essential viewing.