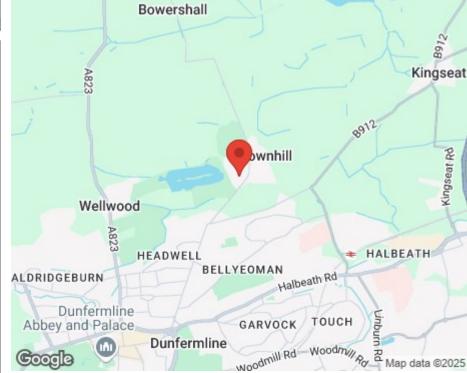

## LOCATION

Townhill is a small semi rural village community, located approximately one mile north of Dunfermline City Centre and approximately two miles from the national motorway links. The village offers a good range of social and leisure facilities including the Ski centre at Townhill Loch together with Townhill Country Park. Other local amenities include post office, primary school, library and a small selection of local shops for day-to-day necessities. However, a more extensive range of shopping, leisure and social amenities can be found in nearby Dunfermline.