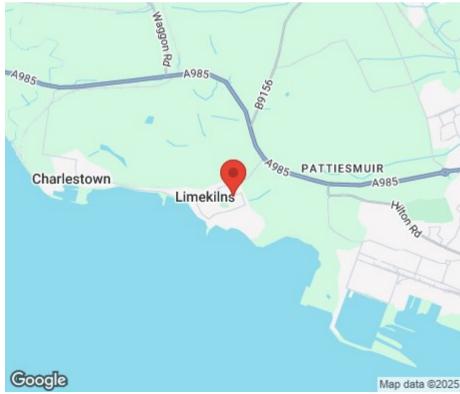

The property is located in the highly sought after picturesque conservation village of Limekilns which retains much of its period charm and character adjoining the village of Charlestown both providing ample everyday facilities including shops, well respected primary school and hotels. There are further facilities in the nearby towns of Rosyth and Dunfermline including secondary schools and leisure services. Only a short distance away from the A985 trunk road the property is ideally placed for commuting with both the Forth and Kincardine Bridges within easy reach together with the central motorway system.