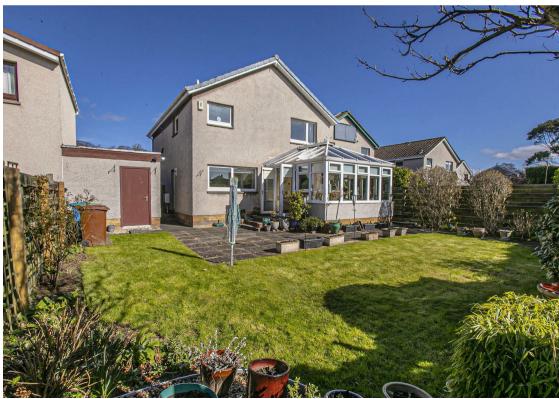

Morgans

17 North Roundall, Limekilns, KY11 3JY Offers Over £380,000

Excellent opportunity to acquire this family villa located in one of West Fife's most popular coastal villages. The highly sought after Limekilns. The property is charming and well presented throughout with attractive fully enclosed gardens to the rear offering a child and pet safe environment with patio area, an idyllic haven with a bright sunny aspect. The subjects briefly comprise entrance vestibule, hallway, w.c facilities, front facing lounge, dining room and fitted kitchen leading to feature conservatory. On the upper level there are three bedrooms with good storage and family bathroom with overhead shower. Access to attic. The property has a single garage and double driveway with ample visitors parking. There is double glazing and gas central heating throughout.