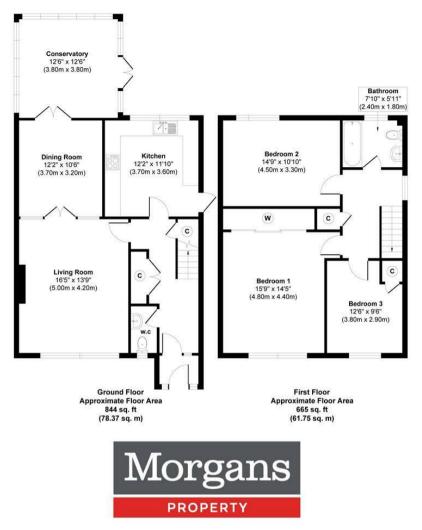

## 17 North Roundall, Limekilns, KY11 3JY

Approx. Gross Internal Floor Area 1509 sq. ft / 140.12 sq. m Illustration for identification purposes only, measurements approximate, not to scale. Copyright

**SOLICITORS | PROPERTY** 