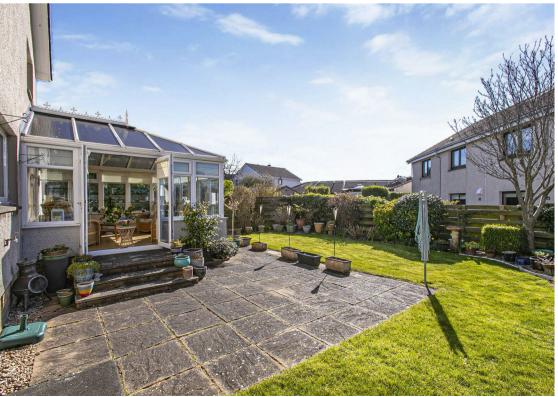

Morgans

17 North Roundall, Limekilns, KY11 3JY Offers Over £380,000

Excellent opportunity to acquire this family villa located in one of West Fife's most popular coastal villages. The highly sought after Limekilns. The property is charming and well presented throughout with attractive fully enclosed gardens to the rear offering a child and pet safe environment with patio area, an idyllic haven with a bright sunny aspect. The subjects briefly comprise entrance vestibule, hallway, w.c facilities, front facing lounge, dining room and fitted kitchen leading to feature conservatory. On the upper level there are three bedrooms with good storage and family bathroom with overhead shower. Access to attic. The property has a single garage and double driveway with ample visitors parking. There is double glazing and gas central heating throughout.