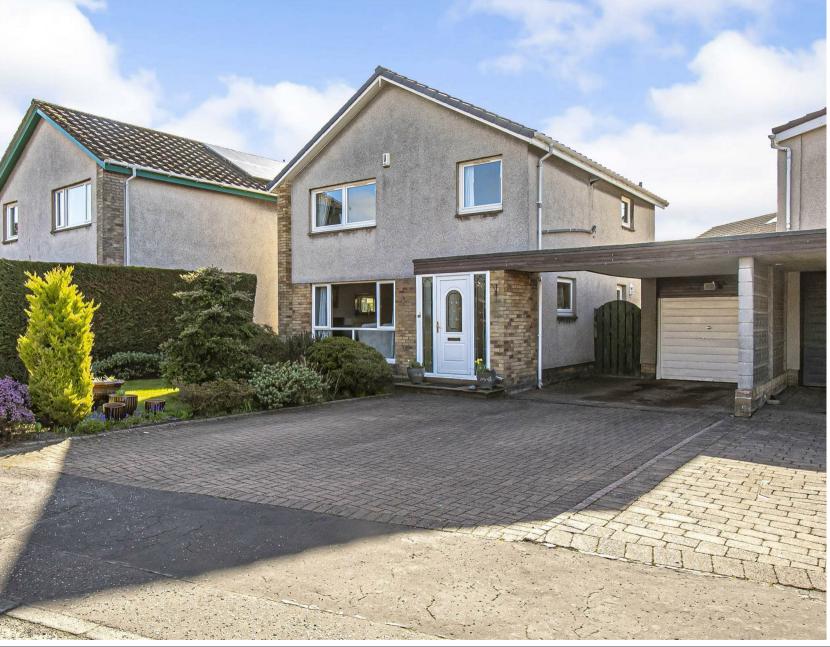

Morgans

17 North Roundall, Limekilns, KY11 3JY Offers Over £380,000

Excellent opportunity to acquire this family villa located in one of West Fife's most popular coastal villages. The highly sought after Limekilns. The property is charming and well presented throughout with attractive fully enclosed gardens to the rear offering a child and pet safe environment with patio area, an idyllic haven with a bright sunny aspect. The subjects briefly comprise entrance vestibule, hallway, w.c facilities, front facing lounge, dining room and fitted kitchen leading to feature conservatory. On the upper level there are three bedrooms with good storage and family bathroom with overhead shower. Access to attic. The property has a single garage and double driveway with ample visitors parking. There is double glazing and gas central heating throughout.

The property is located in the highly sought after picturesque conservation village of Limekilns which retains much of its period charm and character adjoining the village of Charlestown both providing ample everyday facilities including shops, well respected primary school and hotels. There are further facilities in the nearby towns of Rosyth and Dunfermline including secondary schools and leisure services. Only a short distance away from the A985 trunk road the property is ideally placed for commuting with both the Forth and Kincardine Bridges within easy reach together with the central motorway system.