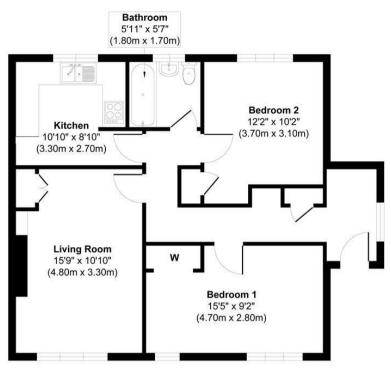

## McGrigor Road, Rosyth, KY11 2AF

**Approximate Floor Area** 692 sq. ft (64.31 sq. m)

Approx. Gross Internal Floor Area 692 sq. ft / 64.31 sq. m Illustration for identification purposes only, measurements approximate, not to scale. Copyright