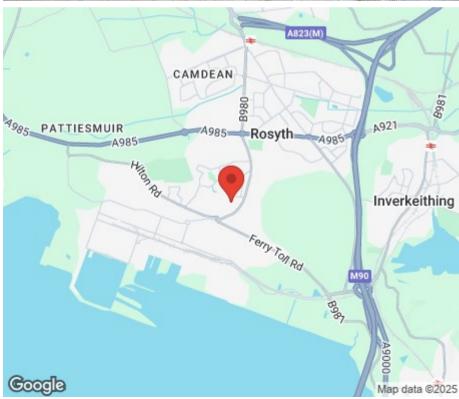

Rosyth is a popular town on the northern shore of the River Forth with a good selection of shops and services, which are easily accessible. There are four local Primary Schools and secondary schooling is available in nearby Dunfermline and Inverkeithing. An ideal commuter base with links to the motorway network. Easy access to the M90 and Ferrytoll Park and Ride. A short drive takes you to the City of Dunfermline which provides a larger selection of shops, schools, bars, restaurants and public transport of bus and rail links making this area an ideal commuter base to Edinburgh, throughout Fife and east central Scotland.