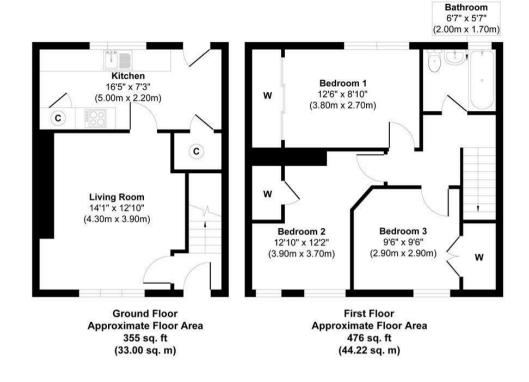

Approx. Gross Internal Floor Area 831 sq. ft / 77.22 sq. m Illustration for identification purposes only, measurements approximate, not to scale. Copyright

**SOLICITORS | PROPERTY** 

33 East Port, Dunfermline, Fife, KY12 7JE