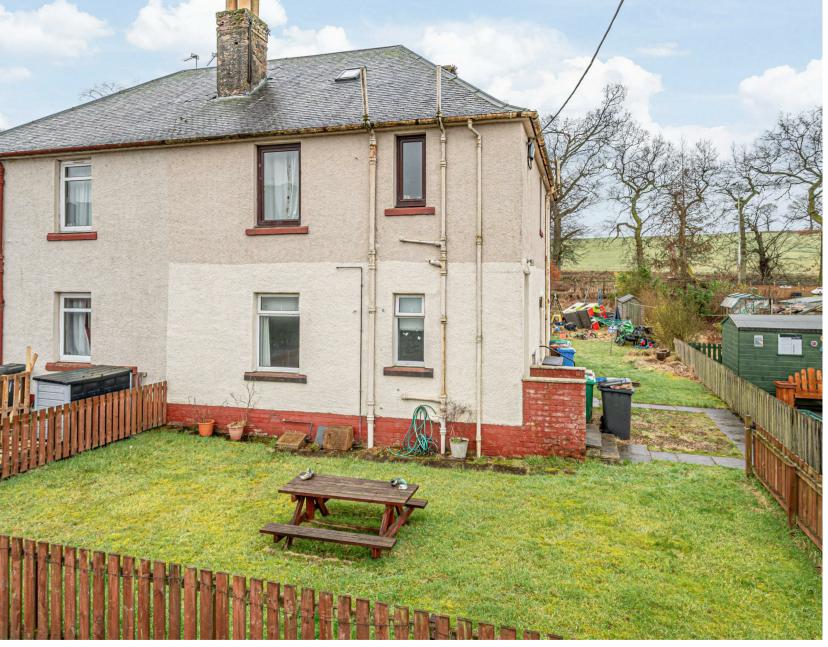

Morgans

23 Midfield Terrace, Steelend, KY12 9LZ Fixed Price £60,000

Excellent purchase for first time buyers or any discerning buyer looking for ground floor accommodation with generous gardens and village life. The property is offered in nice condition and early entry is available. The subjects briefly comprise entrance hall, good storage, modern fitted kitchen, spacious lounge with french doors to patio. Double bedroom and contemporary shower room complete this home. The gardens to the front are mainly laid to lawn and good sized rear gardens with patio area and seating area. The property is double glazed with gas central heating.