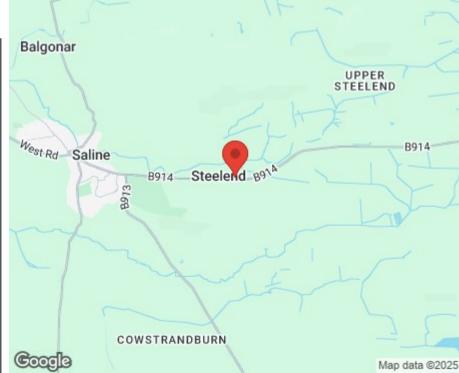

## LOCATION

Steelend is a small ex mining village lying approximately six miles north west of Dunfermline. The subjects are situated within a well established community with local welfare club. In the neighbouring village of Saline approximately one mile west, there is a local shop and Golf Course with primary school. Saline provides ample everyday facilities. Regular transportation is available into Dunfermline itself where extensive facilities can be found such as the Kingsgate covered shopping centre, retail parks, secondary schooling, leisure services and excellent bus and railway links to the main motorway networks.