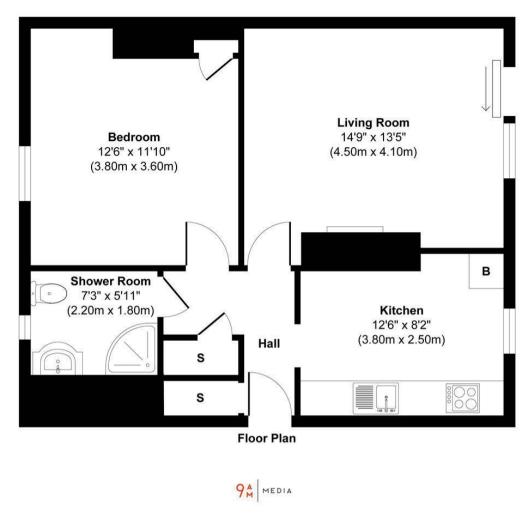

## Approx. Gross Internal Floor Area 591 sq. ft / 54.94 sq. m

This floor plan is for illustrative and marketing purposes only and is to be used as a guide only. No details are guaranteed on measurements, floor areas, or orientation and do not form any agreement. No liability is taken for error, omission or misstatement. A party must rely upon its own inspection(s). Created by 9AM Media