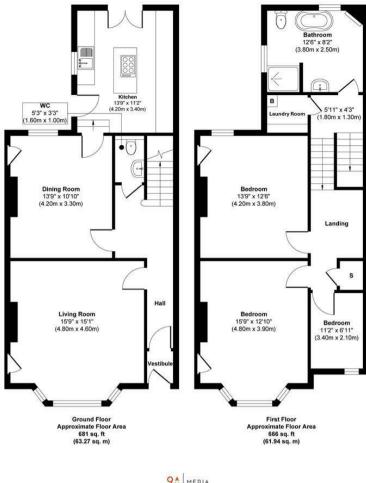

## Approx. Gross Internal Floor Area 1347 sq. ft / 125.21 sq. m

This floor plan is for illustrative and marketing purposes only and is to be used as a guide only. No details are guaranteed on measurements, floor areas, or orientation and do not form any agreement. No liability is taken for error, omission or misstatement. A party must rely upon its own inspection(s). Created by 9AM Media