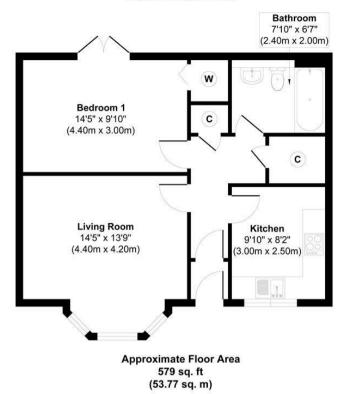

Peasehill Fauld KY11 2DQ

Approx. Gross Internal Floor Area 579 sq. ft / 53.77 sq. m Illustration for identification purposes only, measurements approximate, not to scale. Copyright

SOLICITORS | PROPERTY