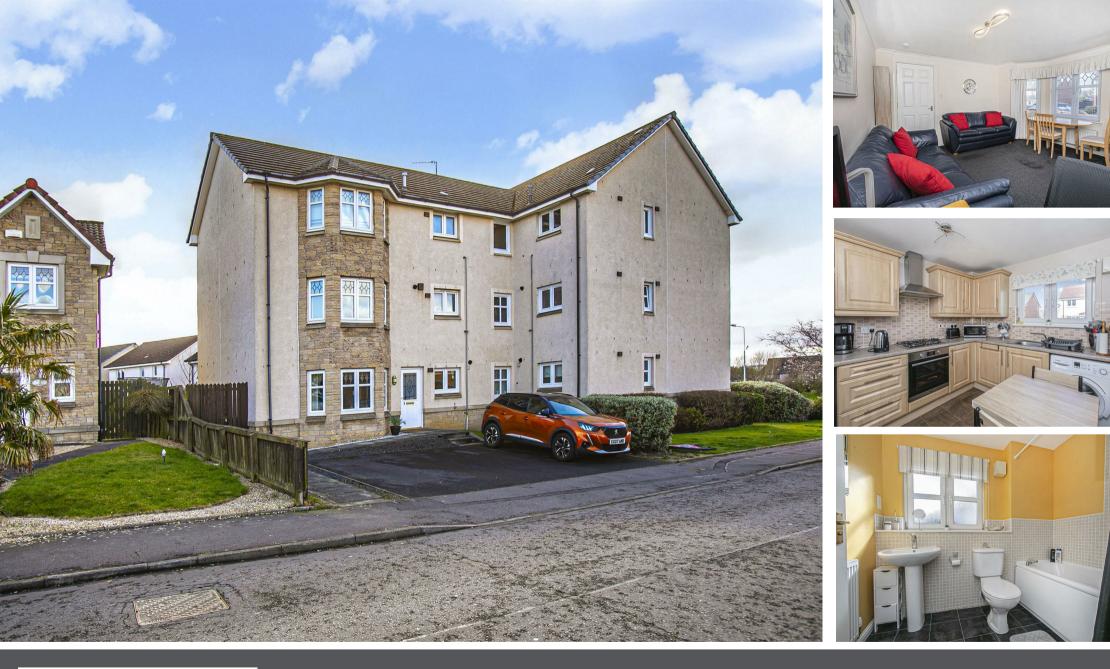

3 Peasehill Fauld, Rosyth, KY11 2DQ

Offers Over £115,000

Superb, modern ground floor apartment located within what has proven to be a popular new development, well placed for access to all local amenities. The property benefits from having its own front door and the accommodation briefly comprises entrance vestibule and hallway, lounge with bay window, kitchen, double bedroom and bathroom. There are french doors from the bedroom leading to the garden at the rear. The property benefits from gas central heating and double glazing together with private residents parking. Early viewing is highly recommended to appreciate the accommodation on offer.