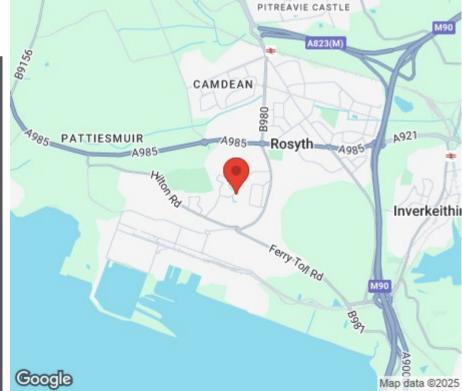

## LOCATION

Rosyth is a popular town on the northern shore of the River Forth with a good selection of shops and services, which are easily accessible. There are four local Primary Schools and secondary schooling is available in nearby Dunfermline and Inverkeithing. An ideal commuter base with links to the motorway network. Easy access to the M90 and Ferrytoll Park and Ride. A short drive takes you to the City of Dunfermline which provides a larger selection of shops, schools, bars, restaurants and public transport of bus and rail links making this area an ideal commuter base to Edinburgh, throughout Fife and east central Scotland.