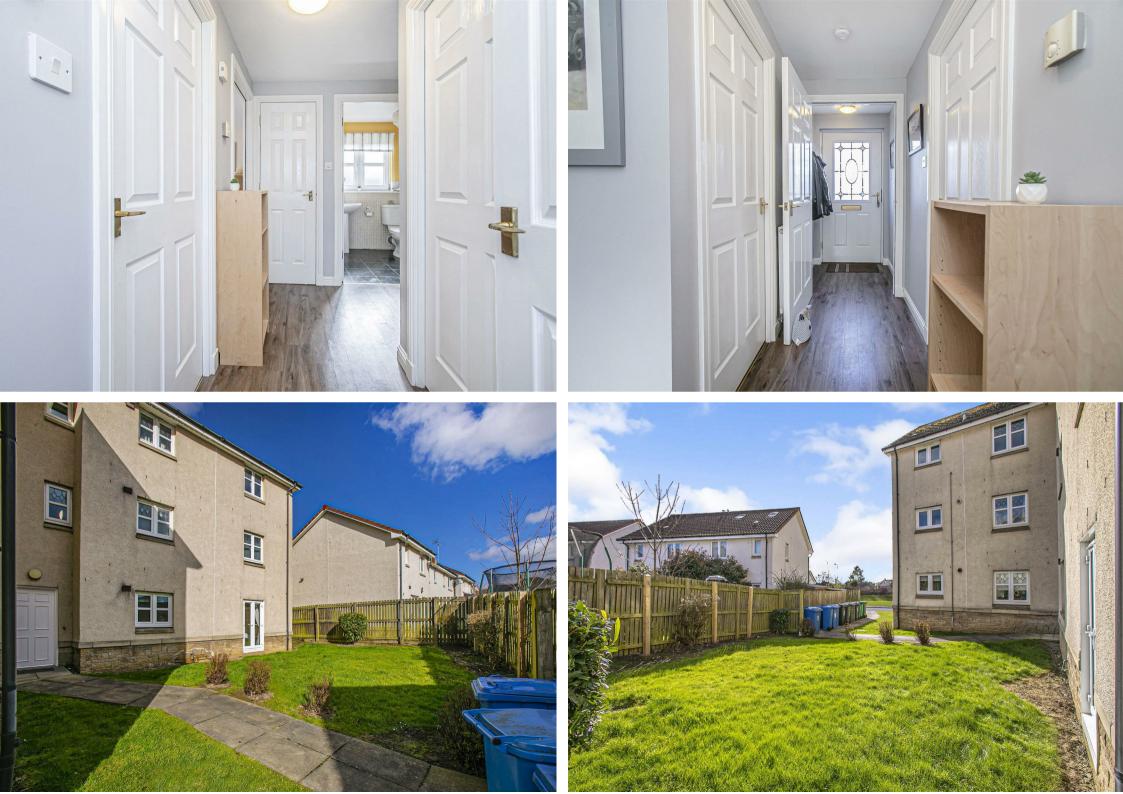

3 Peasehill Fauld, Rosyth, KY11 2DQ

Offers Over £115,000

Superb, modern ground floor apartment located within what has proven to be a popular new development, well placed for access to all local amenities. The property benefits from having its own front door and the accommodation briefly comprises entrance vestibule and hallway, lounge with bay window, kitchen, double bedroom and bathroom. There are french doors from the bedroom leading to the garden at the rear. The property benefits from gas central heating and double glazing together with private residents parking. Early viewing is highly recommended to appreciate the accommodation on offer.

EXTRAS INC IN SALE / AGENTS NOTE

All floor coverings, blinds, bathroom and light fittings together with integrated appliances.

From 1st February 2022, residential properties in Scotland are required by law to have installed a system of inter-linked smoke alarms, carbon monoxide detectors and heat detectors (the "inter-linked system"). No warranty is given that any interlinked system has been installed in this property and interested parties should make their own enquiries.