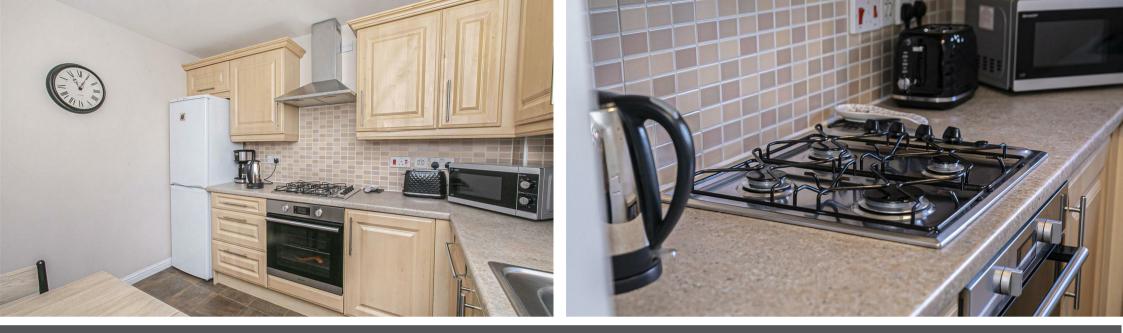

3 Peasehill Fauld, Rosyth, KY11 2DQ

Offers Over £115,000

Superb, modern ground floor apartment located within what has proven to be a popular new development, well placed for access to all local amenities. The property benefits from having its own front door and the accommodation briefly comprises entrance vestibule and hallway, lounge with bay window, kitchen, double bedroom and bathroom. There are french doors from the bedroom leading to the garden at the rear. The property benefits from gas central heating and double glazing together with private residents parking. Early viewing is highly recommended to appreciate the accommodation on offer.

EXTRAS INC IN SALE / AGENTS NOTE

All floor coverings, blinds, bathroom and light fittings together with integrated appliances.

From 1st February 2022, residential properties in Scotland are required by law to have installed a system of inter-linked smoke alarms, carbon monoxide detectors and heat detectors (the "inter-linked system"). No warranty is given that any interlinked system has been installed in this property and interested parties should make their own enquiries.