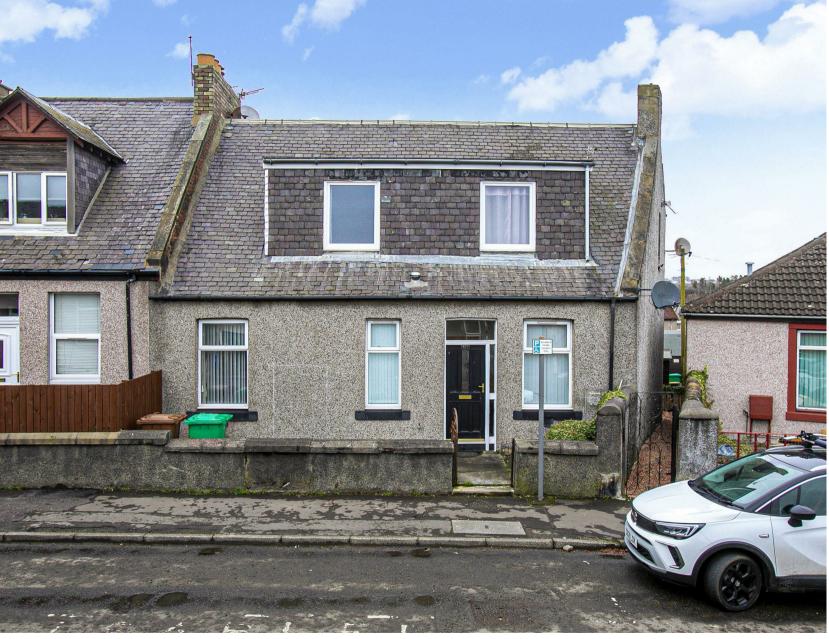

Morgans

**PROPERTY** 

42 Dunfermline Road, Crossgates, KY4 8AP Fixed Price £127,500

Charming fully refurbished upper apartment with well maintained communal gardens and drying green to rear. Entry from Dunfermline Road via chipped and gated pathway. Stone steps to rear leads to private entrance. Parking available on street. This upper flat is generous throughout, ideal for first time buyers, couples and small families together with investors as would give a good annual yield. The property is offered in move in condition having been upgraded this year and briefly comprises entrance hall, generous lounge with ample space for table and chairs leading to fitted kitchen and utility/storage room. There are two double bedrooms, study/office room and bathroom with overhead electric shower. The property is double glazed with gas central heating. Early entry available.