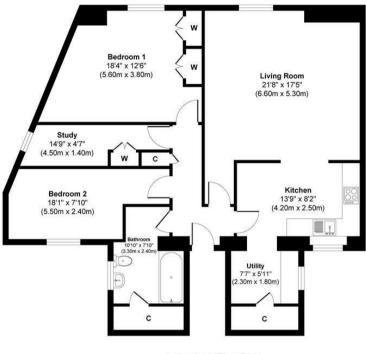

## 42 Dunfermline Road, Crossgates

Approximate Floor Area 1,081 sq. ft (100.45 sq. m)

Approx. Gross Internal Floor Area 716 sq. ft / 66.56 sq. m Illustration for identification purposes only, measurements approximate, not to scale. Copyright