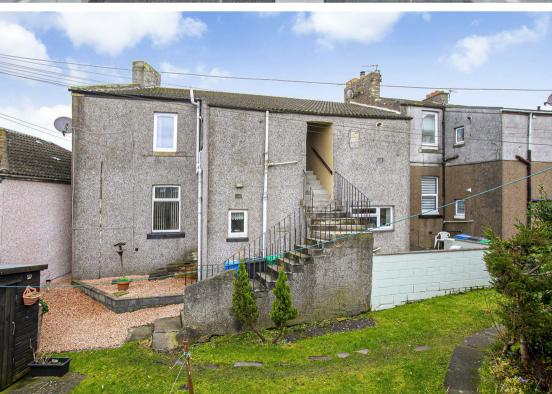

Morgans

**PROPERTY** 

42 Dunfermline Road, Crossgates, KY4 8AP Fixed Price £127,500

Charming fully refurbished upper apartment with well maintained communal gardens and drying green to rear. Entry from Dunfermline Road via chipped and gated pathway. Stone steps to rear leads to private entrance. Parking available on street. This upper flat is generous throughout, ideal for first time buyers, couples and small families together with investors as would give a good annual yield. The property is offered in move in condition having been upgraded this year and briefly comprises entrance hall, generous lounge with ample space for table and chairs leading to fitted kitchen and utility/storage room. There are two double bedrooms, study/office room and bathroom with overhead electric shower. The property is double glazed with gas central heating. Early entry available.