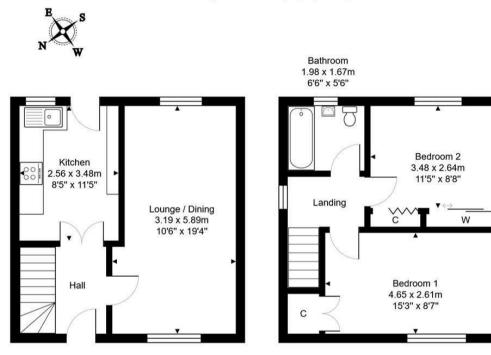

## 18 Woodlands Terrace, Blairhall

Total Area: 66.0 m<sup>2</sup> ... 711 ft<sup>2</sup>

All measurements are approximate and for display purposes only

**Ground Floor** 

1st Floor

AGENTS NOTE These particulars do not form part of any contract and the statements or plans contained herein are not warranted nor to scale. Approximate measurements have been taken by electronic device at the widest point. Services and appliances have not been tested for efficiency or safety and no warranty is given as to their compliance with any Regulations. No movable items will be included in the sale.