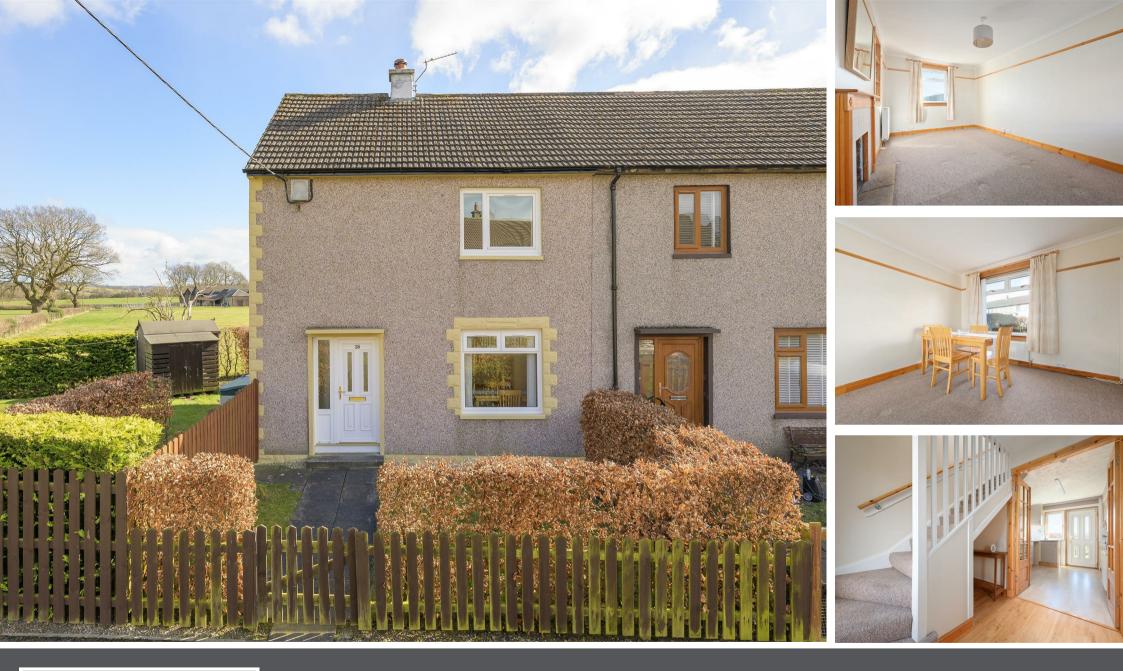

18 Woodlands Terrace, Blairhall, KY12 9PT

Offers Over £95,000

CLOSING DATE SET FOR WEDNESDAY 2ND APRIL 2025 @ 12 NOON - Excellent two bed end terraced villa occupying an enviable corner plot within the village affording views over farmland and beyond. This home has good sized gardens to front, side and rear and enjoys a private setting with a child and pet safe environment. Early entry is available. The subjects briefly comprise entrance hall, lounge/diner, kitchen with appliances and understair area. On the upper level there are two double bedrooms and bathroom. Access to attic. The property has gas central heating and double glazing throughout.

## LOCATION

The property is located in the popular village of Blairhall which provides local amenities of shops and schools with bus and road links taking you towards the City of Dunfermline which provides a larger selection of shops, schools, bars, restaurants and public transport of bus and rail links making the area an ideal commuter base to Edinburgh, throughout Fife and east central Scotland. Blairhall is also well placed for access to the A985 towards Kincardine Bridge taking you to the west.