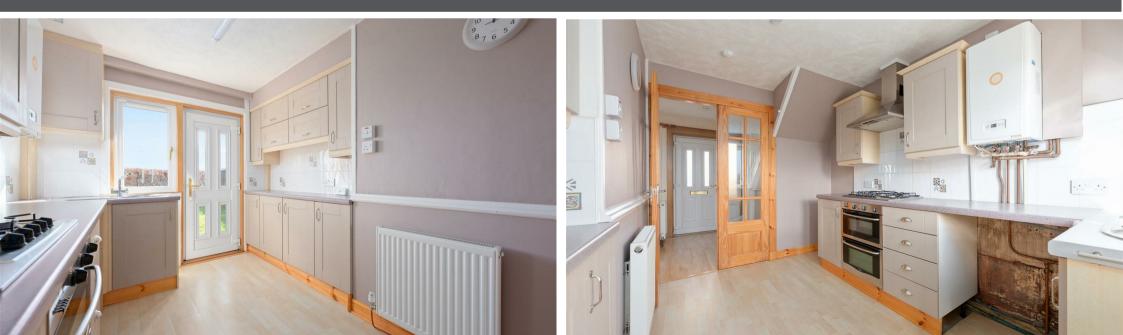

18 Woodlands Terrace, Blairhall, KY12 9PT

Offers Over £95,000

CLOSING DATE SET FOR WEDNESDAY 2ND APRIL 2025 @ 12 NOON - Excellent two bed end terraced villa occupying an enviable corner plot within the village affording views over farmland and beyond. This home has good sized gardens to front, side and rear and enjoys a private setting with a child and pet safe environment. Early entry is available. The subjects briefly comprise entrance hall, lounge/diner, kitchen with appliances and understair area. On the upper level there are two double bedrooms and bathroom. Access to attic. The property has gas central heating and double glazing throughout.

## EXTRAS INC. IN SALE/AGENTS NOTE

All floor coverings, blinds, bathroom and light fittings together with integrated appliances, table and chairs can be included and garden shed.

From 1st February 2022, residential properties in Scotland are required by law to have installed a system of inter-linked smoke alarms, carbon monoxide detectors and heat detectors (the "inter-linked system"). No warranty is given that any interlinked system has been installed in this property and interested parties should make their own enquiries.