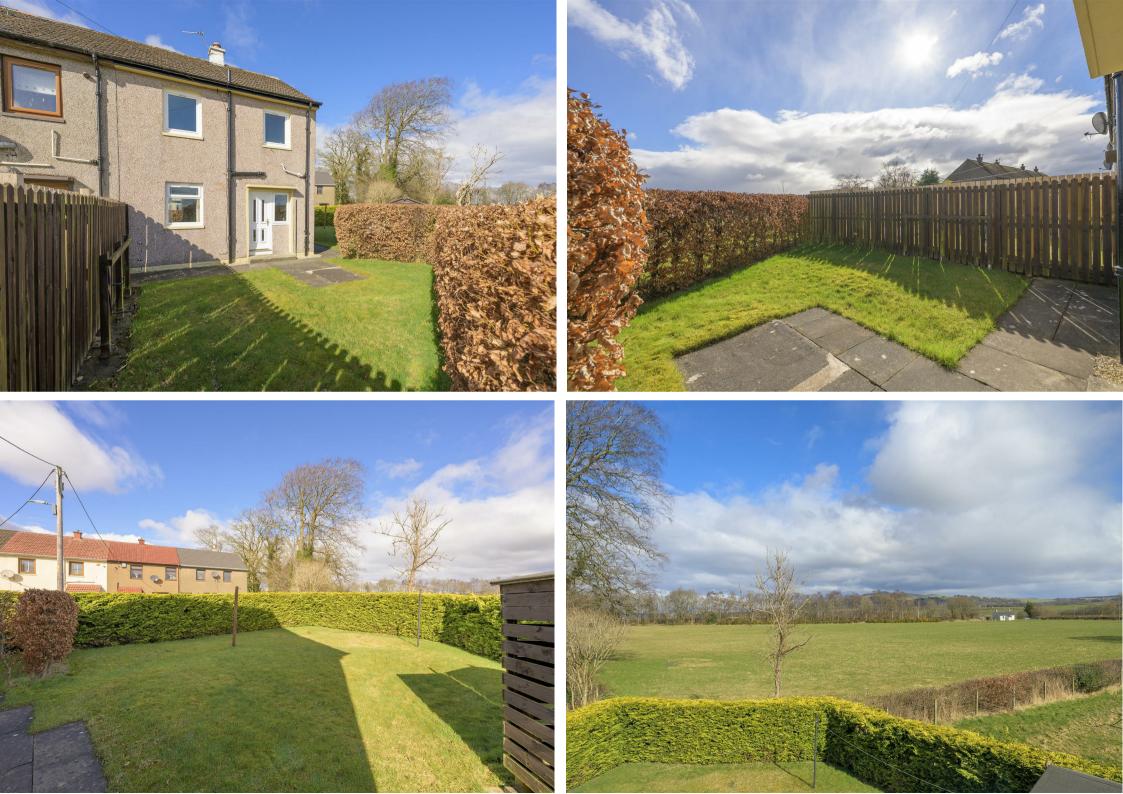

18 Woodlands Terrace, Blairhall, KY12 9PT

Offers Over £95,000

CLOSING DATE SET FOR WEDNESDAY 2ND APRIL 2025 @ 12 NOON - Excellent two bed end terraced villa occupying an enviable corner plot within the village affording views over farmland and beyond. This home has good sized gardens to front, side and rear and enjoys a private setting with a child and pet safe environment. Early entry is available. The subjects briefly comprise entrance hall, lounge/diner, kitchen with appliances and understair area. On the upper level there are two double bedrooms and bathroom. Access to attic. The property has gas central heating and double glazing throughout.