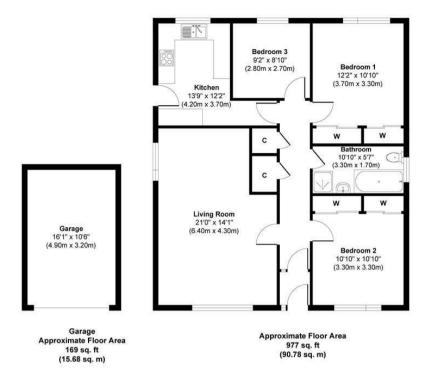

## The Woodlands Rosyth KY11 2JD

Approx. Gross Internal Floor Area 716 sq. ft / 66.56 sq. m Illustration for identification purposes only, measurements approximate, not to scale. Copyright

**SOLICITORS | PROPERTY** 