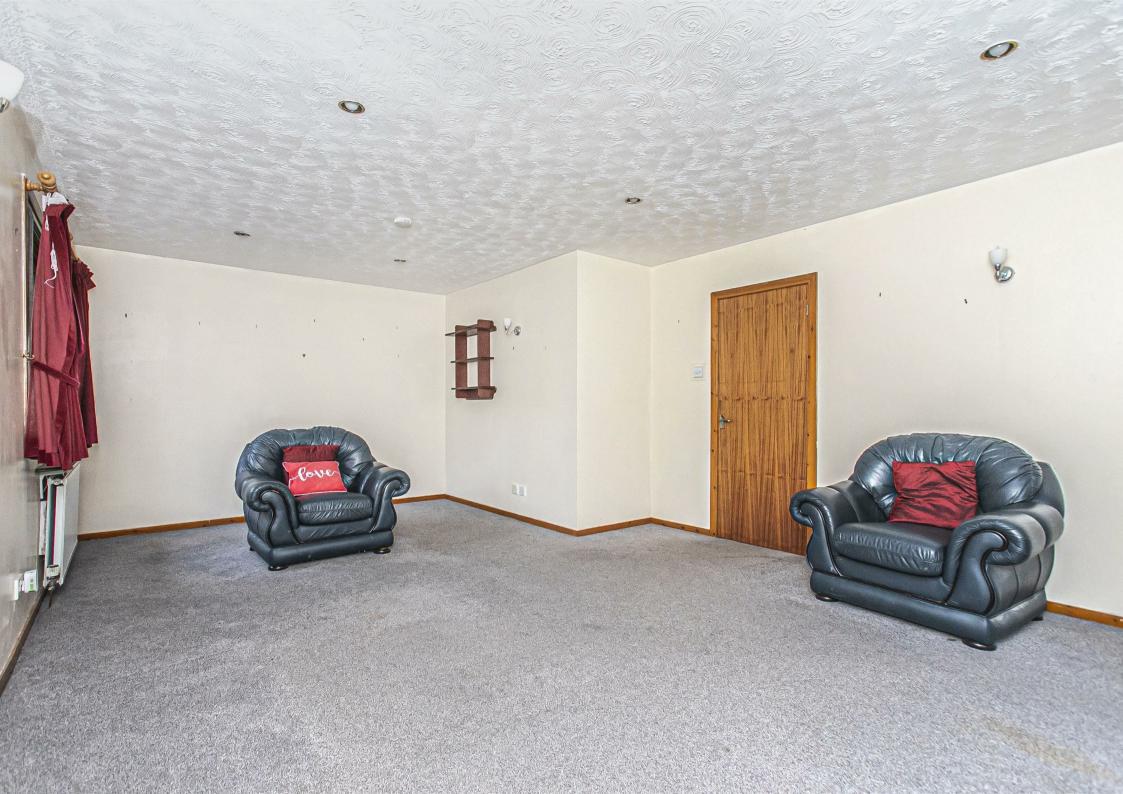

Morgans

18 The Woodlands, Rosyth, KY11 2JD Offers Over £195,000

CLOSING DATE SET WEDNESDAY 26TH MARCH @ 12 NOON. SOLD AS SEEN. Early entry available. Well appointed within small estate of similar homes is this detached three bedroom bungalow with large gardens to rear leading to woodlands. The property is generous and briefly comprises entrance hall, spacious lounge, breakfasting kitchen, three bedrooms (two with fitted wardrobes) and four piece bathroom. Access to attic. The property has a single car garage and double driveway. The grounds are mainly laid to lawn with mature trees and plants with patio area. The subjects are double glazed with gas central heating.