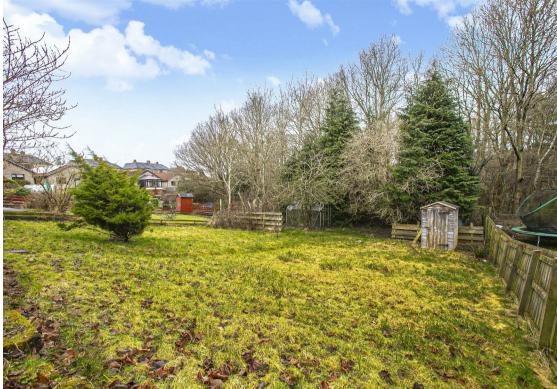

Morgans

18 The Woodlands, Rosyth, KY11 2JD Offers Over £195,000

CLOSING DATE SET WEDNESDAY 26TH MARCH @ 12 NOON. SOLD AS SEEN. Early entry available. Well appointed within small estate of similar homes is this detached three bedroom bungalow with large gardens to rear leading to woodlands. The property is generous and briefly comprises entrance hall, spacious lounge, breakfasting kitchen, three bedrooms (two with fitted wardrobes) and four piece bathroom. Access to attic. The property has a single car garage and double driveway. The grounds are mainly laid to lawn with mature trees and plants with patio area. The subjects are double glazed with gas central heating.