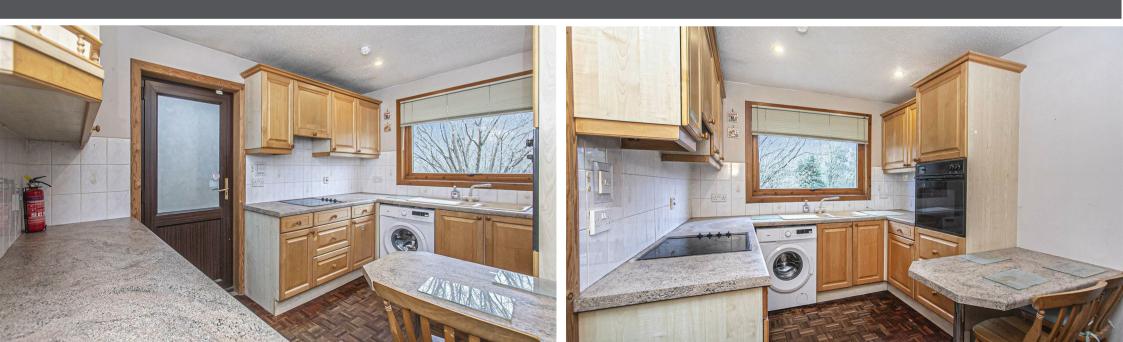

Morgans

18 The Woodlands, Rosyth, KY11 2JD Offers Over £195,000

CLOSING DATE SET WEDNESDAY 26TH MARCH @ 12 NOON. SOLD AS SEEN. Early entry available. Well appointed within small estate of similar homes is this detached three bedroom bungalow with large gardens to rear leading to woodlands. The property is generous and briefly comprises entrance hall, spacious lounge, breakfasting kitchen, three bedrooms (two with fitted wardrobes) and four piece bathroom. Access to attic. The property has a single car garage and double driveway. The grounds are mainly laid to lawn with mature trees and plants with patio area. The subjects are double glazed with gas central heating.