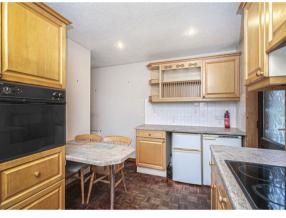

Morgans

18 The Woodlands, Rosyth, KY11 2JD Offers Over £195,000

CLOSING DATE SET WEDNESDAY 26TH MARCH @ 12 NOON. SOLD AS SEEN. Early entry available. Well appointed within small estate of similar homes is this detached three bedroom bungalow with large gardens to rear leading to woodlands. The property is generous and briefly comprises entrance hall, spacious lounge, breakfasting kitchen, three bedrooms (two with fitted wardrobes) and four piece bathroom. Access to attic. The property has a single car garage and double driveway. The grounds are mainly laid to lawn with mature trees and plants with patio area. The subjects are double glazed with gas central heating.

## EXTRAS INC.IN SALE/AGENTS NOTE

SOLD AS SEEN. All floor coverings, blinds, bathroom and light fittings together with integrated appliances, shed and electric car charging point.

From 1st February 2022, residential properties in Scotland are required by law to have installed a system of inter-linked smoke alarms, carbon monoxide detectors and heat detectors (the "inter-linked system"). No warranty is given that any interlinked system has been installed in this property and interested parties should make their own enquiries.