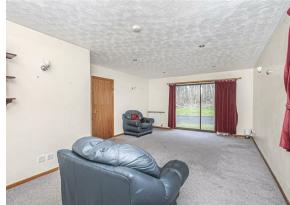

Morgans

18 The Woodlands, Rosyth, KY11 2JD Offers Over £195,000

CLOSING DATE SET WEDNESDAY 26TH MARCH @ 12 NOON. SOLD AS SEEN. Early entry available. Well appointed within small estate of similar homes is this detached three bedroom bungalow with large gardens to rear leading to woodlands. The property is generous and briefly comprises entrance hall, spacious lounge, breakfasting kitchen, three bedrooms (two with fitted wardrobes) and four piece bathroom. Access to attic. The property has a single car garage and double driveway. The grounds are mainly laid to lawn with mature trees and plants with patio area. The subjects are double glazed with gas central heating.

## EXTRAS INC.IN SALE/AGENTS NOTE

SOLD AS SEEN. All floor coverings, blinds, bathroom and light fittings together with integrated appliances, shed and electric car charging point.

From 1st February 2022, residential properties in Scotland are required by law to have installed a system of inter-linked smoke alarms, carbon monoxide detectors and heat detectors (the "inter-linked system"). No warranty is given that any interlinked system has been installed in this property and interested parties should make their own enquiries.