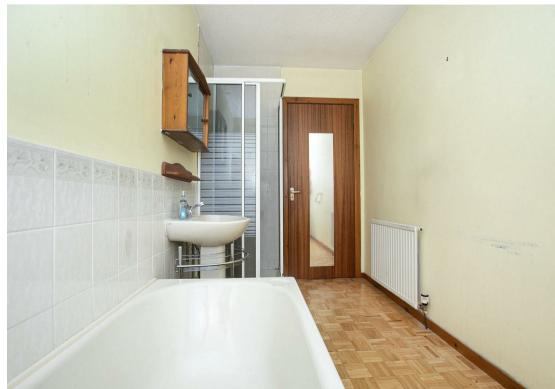

Morgans

18 The Woodlands, Rosyth, KY11 2JD Offers Over £195,000

CLOSING DATE SET WEDNESDAY 26TH MARCH @ 12 NOON. SOLD AS SEEN. Early entry available. Well appointed within small estate of similar homes is this detached three bedroom bungalow with large gardens to rear leading to woodlands. The property is generous and briefly comprises entrance hall, spacious lounge, breakfasting kitchen, three bedrooms (two with fitted wardrobes) and four piece bathroom. Access to attic. The property has a single car garage and double driveway. The grounds are mainly laid to lawn with mature trees and plants with patio area. The subjects are double glazed with gas central heating.

## EXTRAS INC.IN SALE/AGENTS NOTE

SOLD AS SEEN. All floor coverings, blinds, bathroom and light fittings together with integrated appliances, shed and electric car charging point.

From 1st February 2022, residential properties in Scotland are required by law to have installed a system of inter-linked smoke alarms, carbon monoxide detectors and heat detectors (the "inter-linked system"). No warranty is given that any interlinked system has been installed in this property and interested parties should make their own enquiries.