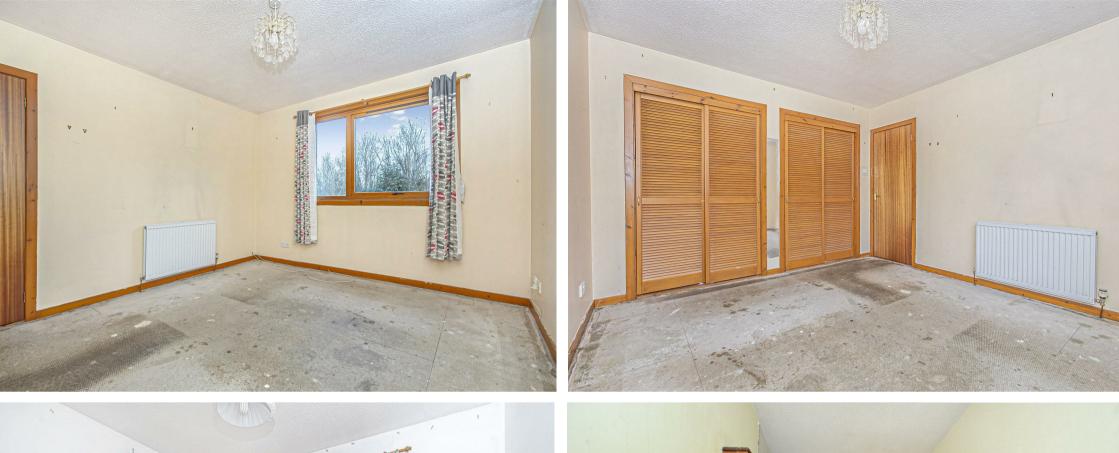

Morgans

18 The Woodlands, Rosyth, KY11 2JD Offers Over £195,000

CLOSING DATE SET WEDNESDAY 26TH MARCH @ 12 NOON. SOLD AS SEEN. Early entry available. Well appointed within small estate of similar homes is this detached three bedroom bungalow with large gardens to rear leading to woodlands. The property is generous and briefly comprises entrance hall, spacious lounge, breakfasting kitchen, three bedrooms (two with fitted wardrobes) and four piece bathroom. Access to attic. The property has a single car garage and double driveway. The grounds are mainly laid to lawn with mature trees and plants with patio area. The subjects are double glazed with gas central heating.