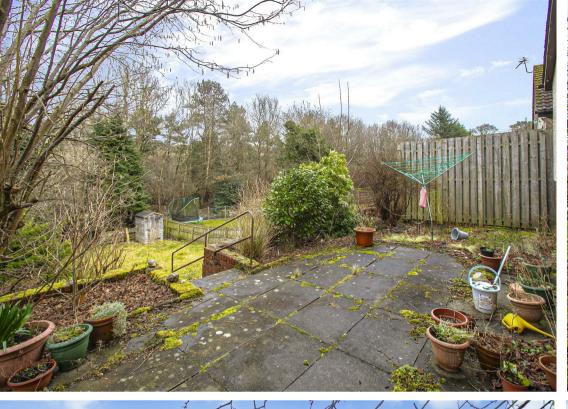

Morgans

18 The Woodlands, Rosyth, KY11 2JD Offers Over £195,000

CLOSING DATE SET WEDNESDAY 26TH MARCH @ 12 NOON. SOLD AS SEEN. Early entry available. Well appointed within small estate of similar homes is this detached three bedroom bungalow with large gardens to rear leading to woodlands. The property is generous and briefly comprises entrance hall, spacious lounge, breakfasting kitchen, three bedrooms (two with fitted wardrobes) and four piece bathroom. Access to attic. The property has a single car garage and double driveway. The grounds are mainly laid to lawn with mature trees and plants with patio area. The subjects are double glazed with gas central heating.