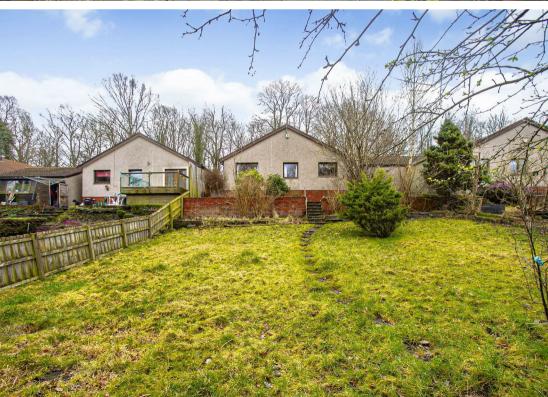

Morgans

18 The Woodlands, Rosyth, KY11 2JD Offers Over £195,000

CLOSING DATE SET WEDNESDAY 26TH MARCH @ 12 NOON. SOLD AS SEEN. Early entry available. Well appointed within small estate of similar homes is this detached three bedroom bungalow with large gardens to rear leading to woodlands. The property is generous and briefly comprises entrance hall, spacious lounge, breakfasting kitchen, three bedrooms (two with fitted wardrobes) and four piece bathroom. Access to attic. The property has a single car garage and double driveway. The grounds are mainly laid to lawn with mature trees and plants with patio area. The subjects are double glazed with gas central heating.