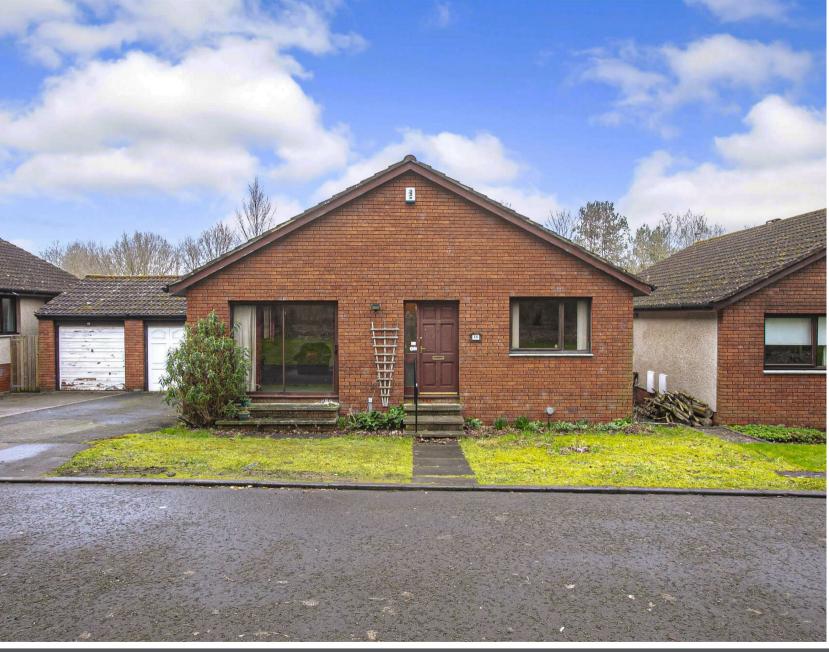

Morgans

18 The Woodlands, Rosyth, KY11 2JD Offers Over £195,000

CLOSING DATE SET WEDNESDAY 26TH MARCH @ 12 NOON. SOLD AS SEEN. Early entry available. Well appointed within small estate of similar homes is this detached three bedroom bungalow with large gardens to rear leading to woodlands. The property is generous and briefly comprises entrance hall, spacious lounge, breakfasting kitchen, three bedrooms (two with fitted wardrobes) and four piece bathroom. Access to attic. The property has a single car garage and double driveway. The grounds are mainly laid to lawn with mature trees and plants with patio area. The subjects are double glazed with gas central heating.