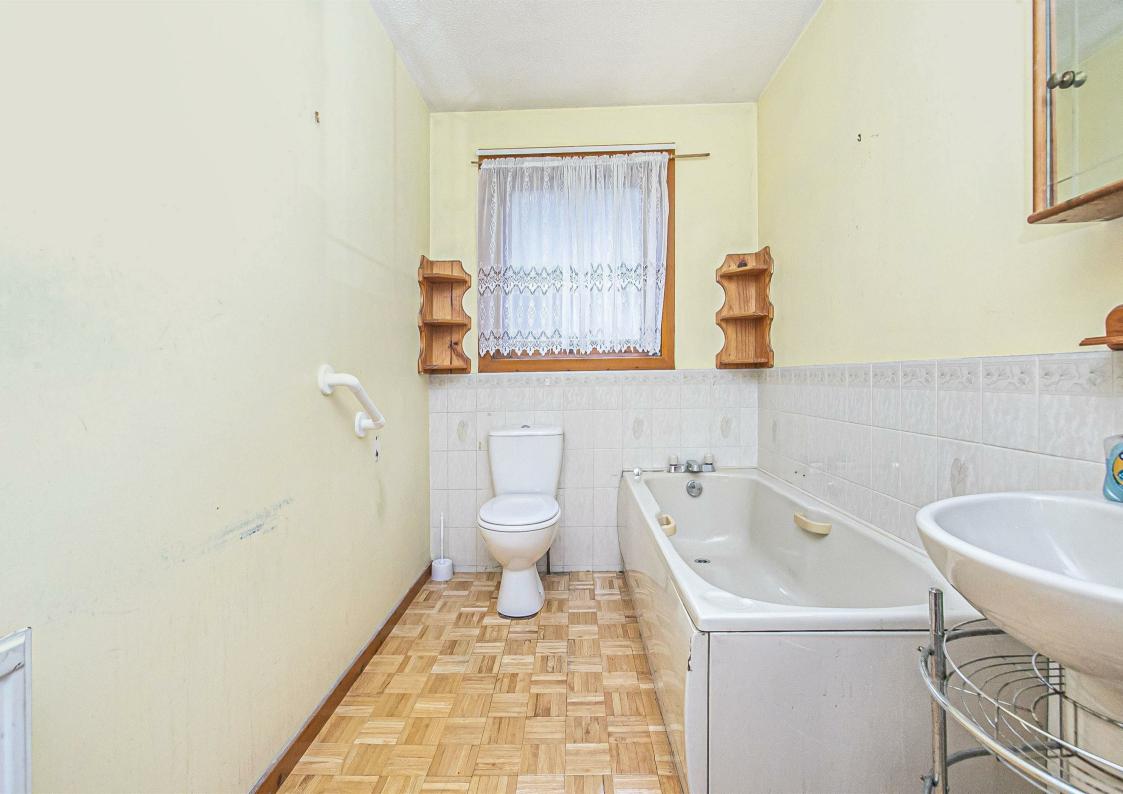

Morgans

18 The Woodlands, Rosyth, KY11 2JD Offers Over £195,000

CLOSING DATE SET WEDNESDAY 26TH MARCH @ 12 NOON. SOLD AS SEEN. Early entry available. Well appointed within small estate of similar homes is this detached three bedroom bungalow with large gardens to rear leading to woodlands. The property is generous and briefly comprises entrance hall, spacious lounge, breakfasting kitchen, three bedrooms (two with fitted wardrobes) and four piece bathroom. Access to attic. The property has a single car garage and double driveway. The grounds are mainly laid to lawn with mature trees and plants with patio area. The subjects are double glazed with gas central heating.

## EXTRAS INC.IN SALE/AGENTS NOTE

SOLD AS SEEN. All floor coverings, blinds, bathroom and light fittings together with integrated appliances, shed and electric car charging point.

From 1st February 2022, residential properties in Scotland are required by law to have installed a system of inter-linked smoke alarms, carbon monoxide detectors and heat detectors (the "inter-linked system"). No warranty is given that any interlinked system has been installed in this property and interested parties should make their own enquiries.