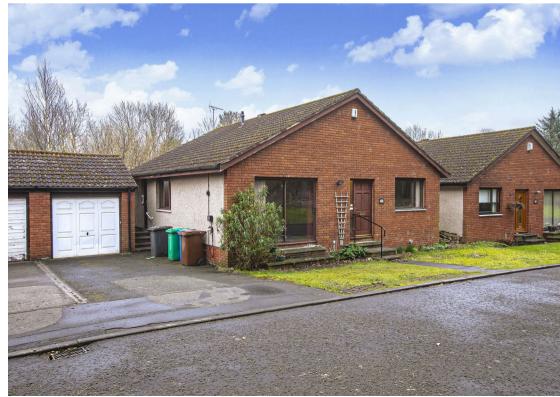

Morgans

18 The Woodlands, Rosyth, KY11 2JD Offers Over £195,000

CLOSING DATE SET WEDNESDAY 26TH MARCH @ 12 NOON. SOLD AS SEEN. Early entry available. Well appointed within small estate of similar homes is this detached three bedroom bungalow with large gardens to rear leading to woodlands. The property is generous and briefly comprises entrance hall, spacious lounge, breakfasting kitchen, three bedrooms (two with fitted wardrobes) and four piece bathroom. Access to attic. The property has a single car garage and double driveway. The grounds are mainly laid to lawn with mature trees and plants with patio area. The subjects are double glazed with gas central heating.