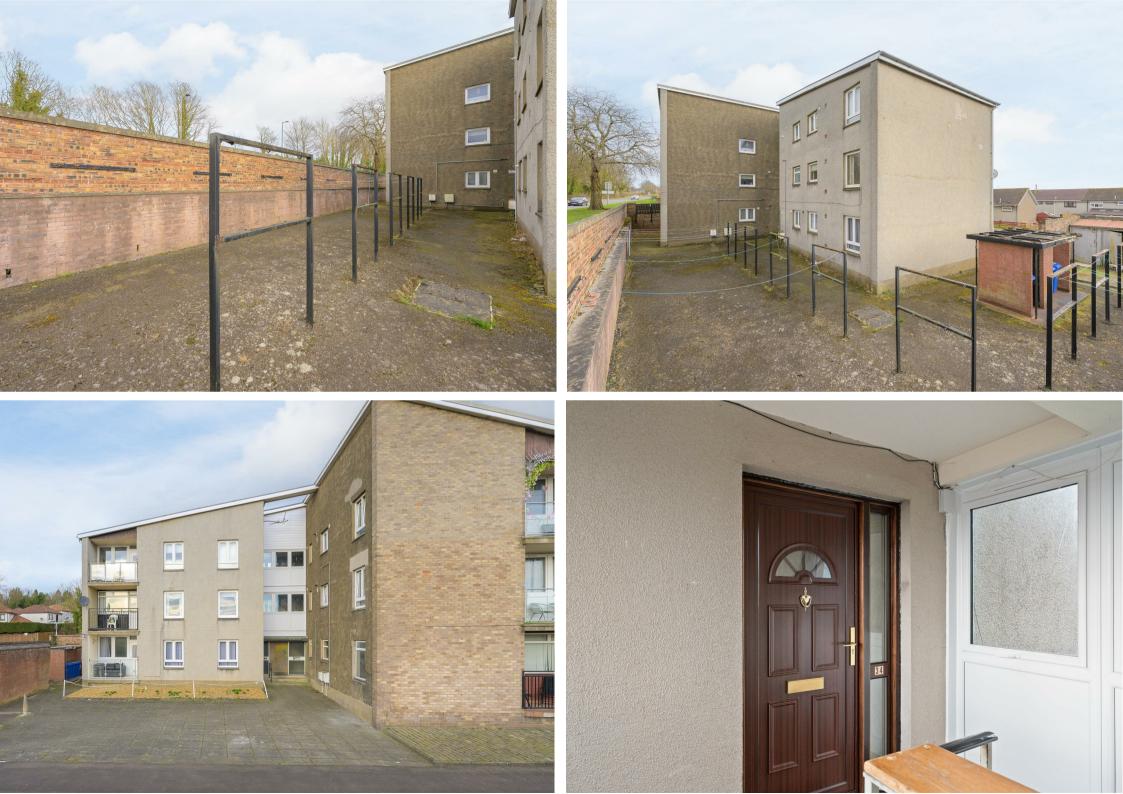

34 Priory Square, Kincardine, FK10 4PF

Offers Over £69,950

Early entry available. Excellent first time purchase or would suit couples looking for an easy to maintain property with excellent commuter links. The flat briefly comprises communal stairwell leading up to private entrance and hallway with large storage cupboard, could be used as a small office. Lounge/diner with balcony, kitchen, two double bedrooms and shower room. The property has a large communal drying green and ample residents and visitors parking. The subjects are double glazed with electric heating.