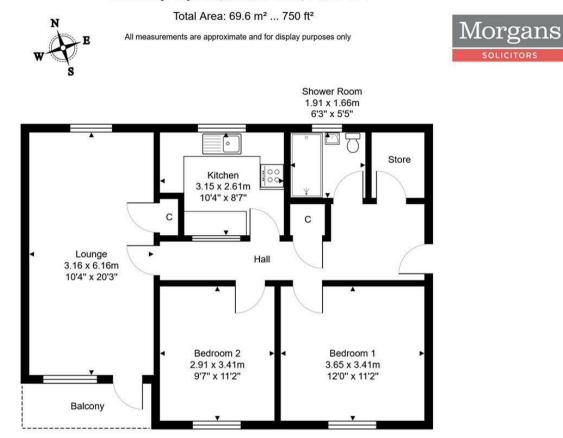

34 Priory Square, Kincardine, FK10 4PF

Offers Over £69,950

Early entry available. Excellent first time purchase or would suit couples looking for an easy to maintain property with excellent commuter links. The flat briefly comprises communal stairwell leading up to private entrance and hallway with large storage cupboard, could be used as a small office. Lounge/diner with balcony, kitchen, two double bedrooms and shower room. The property has a large communal drying green and ample residents and visitors parking. The subjects are double glazed with electric heating.

## 34 Priory Square, Kincardine, FK10 4PF

**1st Floor** 

AGENTS NOTE These particulars do not form part of any contract and the statements or plans contained herein are not warranted nor to scale. Approximate measurements have been taken by electronic device at the widest point. Services and appliances have not been tested for efficiency or safety and no warranty is given as to their compliance with any Regulations. No movable items will be included in the sale.