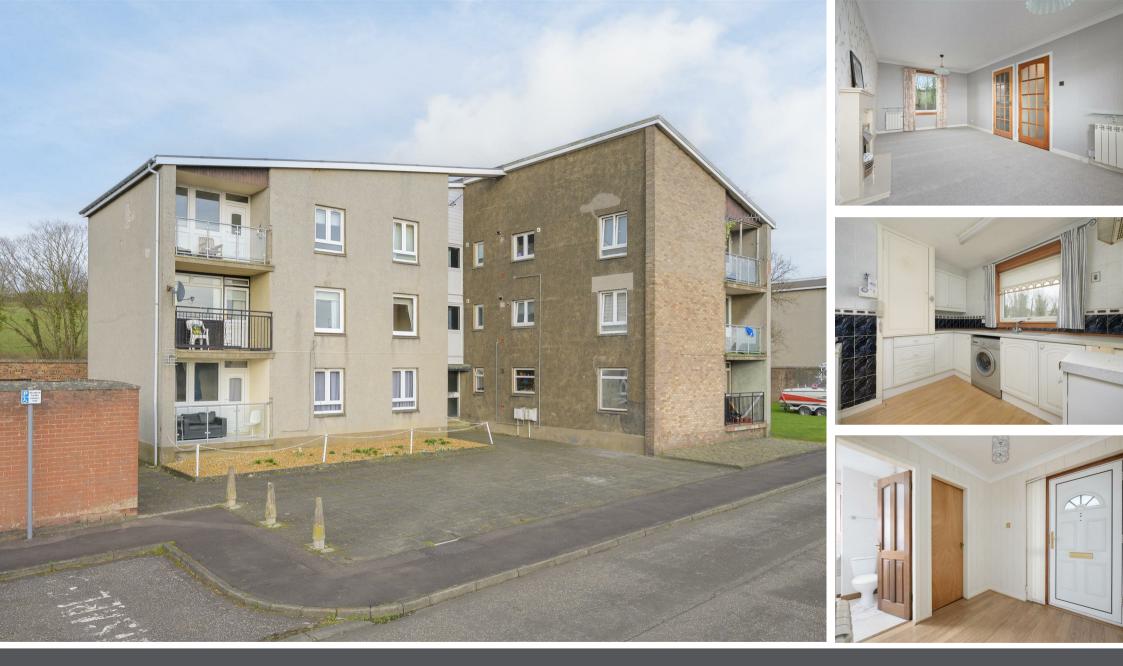

34 Priory Square, Kincardine, FK10 4PF

Offers Over £69,950

Early entry available. Excellent first time purchase or would suit couples looking for an easy to maintain property with excellent commuter links. The flat briefly comprises communal stairwell leading up to private entrance and hallway with large storage cupboard, could be used as a small office. Lounge/diner with balcony, kitchen, two double bedrooms and shower room. The property has a large communal drying green and ample residents and visitors parking. The subjects are double glazed with electric heating.

## 34 Priory Square, Kincardine, FK10 4PF

**1st Floor** 

AGENTS NOTE These particulars do not form part of any contract and the statements or plans contained herein are not warranted nor to scale. Approximate measurements have been taken by electronic device at the widest point. Services and appliances have not been tested for efficiency or safety and no warranty is given as to their compliance with any Regulations. No movable items will be included in the sale.