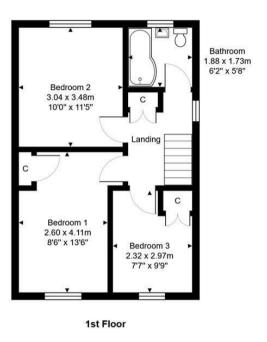

## 12 Cedar Grove, Dunfermline, KY11 8BH

Total Area: 81.5 m2 ... 877 ft2

**Ground Floor** 

**SOLICITORS | PROPERTY** 

33 East Port, Dunfermline, Fife, KY12 7JE

Tel: 01383 620222 Fax: 01383 621213

www.morganlaw.co.uk