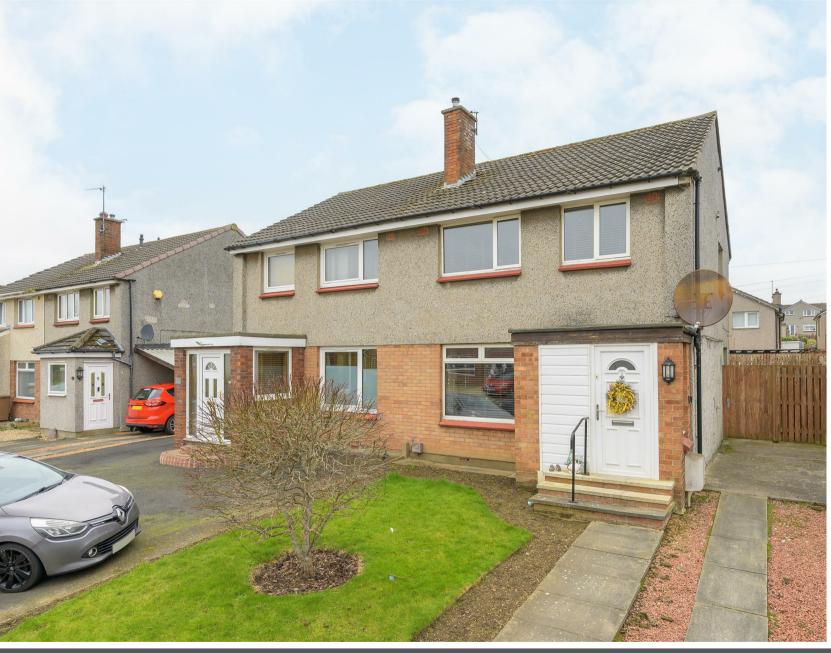

Morgans

12 Cedar Grove, Dunfermline, KY11 8BH Offers Over £165,000

CLOSING DATE SET FOR TUESDAY 18TH MARCH 2025 @ 12 NOON - SOLD AS SEEN. Early entry is available to this three bedroom semi detached villa in the ever popular Pitcorthie Estate with all local amenities within a short distance of the city centre. This property would suit families and couples alike and briefly comprises entrance hall, lounge leading to dining room and open plan to kitchen. On the upper level there are three bedrooms and bathroom with overhead shower. Access to attic. Double driveway and ample visitors parking. There are enclosed easy to maintain gardens providing a child and pet safe environment with large patio and decking area. The property is double glazed with gas central heating.