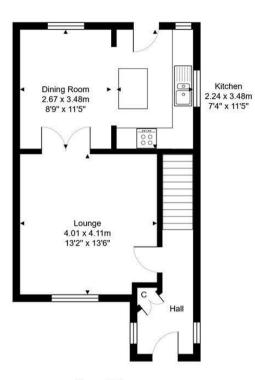

## 12 Cedar Grove, Dunfermline, KY11 8BH

Total Area: 81.5 m2 ... 877 ft2

**Ground Floor** 

**SOLICITORS | PROPERTY** 

33 East Port, Dunfermline, Fife, KY12 7JE

Tel: 01383 620222 Fax: 01383 621213

www.morganlaw.co.uk