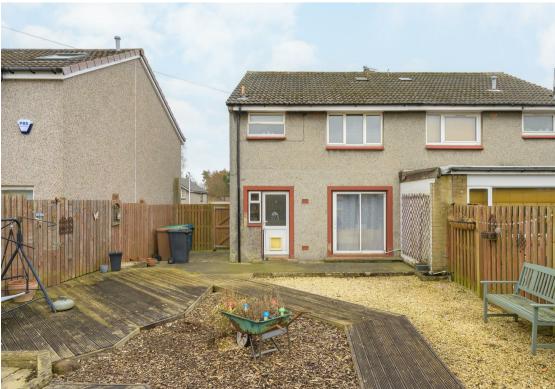

Morgans

12 Cedar Grove, Dunfermline, KY11 8BH Offers Over £165,000

CLOSING DATE SET FOR TUESDAY 18TH MARCH 2025 @ 12 NOON - SOLD AS SEEN. Early entry is available to this three bedroom semi detached villa in the ever popular Pitcorthie Estate with all local amenities within a short distance of the city centre. This property would suit families and couples alike and briefly comprises entrance hall, lounge leading to dining room and open plan to kitchen. On the upper level there are three bedrooms and bathroom with overhead shower. Access to attic. Double driveway and ample visitors parking. There are enclosed easy to maintain gardens providing a child and pet safe environment with large patio and decking area. The property is double glazed with gas central heating.