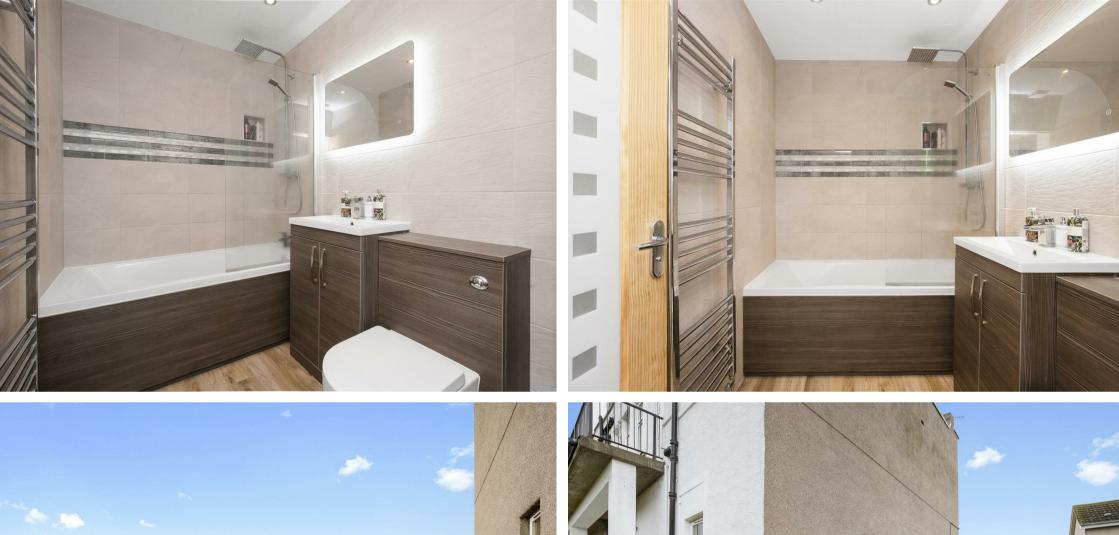

Morgans

52 Main Street, Cairneyhill, KY12 8QZ Offers Over £129,950

Excellent starter home or would suit couples with a small family. This three bed ground floor apartment is tucked quietly away off the Main Street with private residents parking and good sized gardens. This home is in nice condition and well presented with modern fixtures and fittings throughout. It briefly comprises entrance vestibule into hallway, front facing lounge with feature fireplace, breakfasting kitchen, three bedrooms and modern bathroom with overhead off mains shower. The property has communal gardens to front side and rear which have been fenced off to provide a child and pet safe environment. Garden shed included. The subjects are double glazed with gas central heating.

## EXTRAS INC. IN SALE/AGENTS NOTE

All floor coverings, blinds, bathroom and light fittings together with integrated appliances and garden shed.

From 1st February 2022, residential properties in Scotland are required by law to have installed a system of inter-linked smoke alarms, carbon monoxide detectors and heat detectors (the "inter-linked system"). No warranty is given that any interlinked system has been installed in this property and interested parties should make their own enquiries.