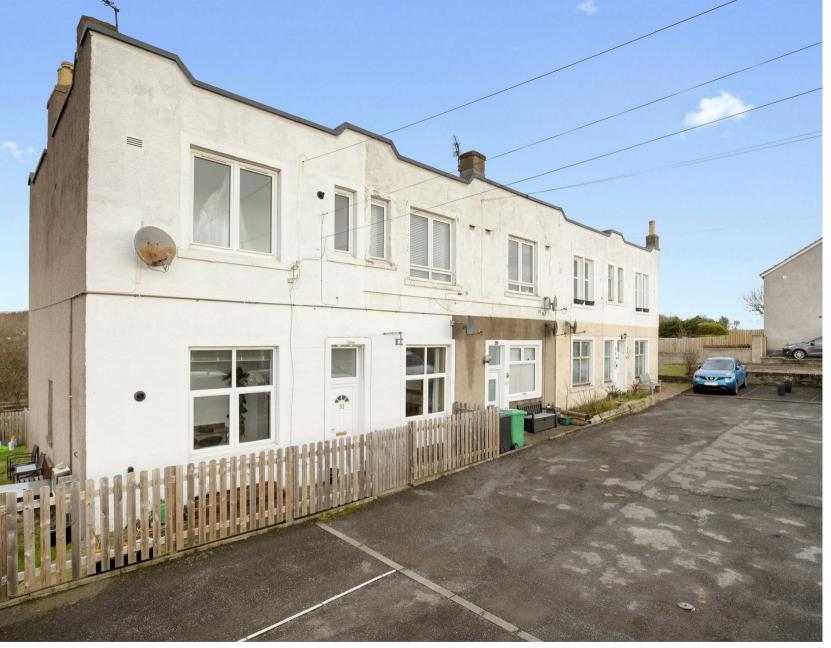

Morgans

52 Main Street, Cairneyhill, KY12 8QZ Offers Over £129,950

Excellent starter home or would suit couples with a small family. This three bed ground floor apartment is tucked quietly away off the Main Street with private residents parking and good sized gardens. This home is in nice condition and well presented with modern fixtures and fittings throughout. It briefly comprises entrance vestibule into hallway, front facing lounge with feature fireplace, breakfasting kitchen, three bedrooms and modern bathroom with overhead off mains shower. The property has communal gardens to front side and rear which have been fenced off to provide a child and pet safe environment. Garden shed included. The subjects are double glazed with gas central heating.