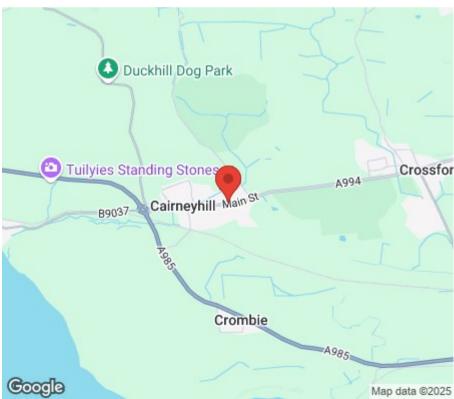

The property is situated within Cairneyhill, which is a sought after village located on the western outskirts of Dunfermline. The village enjoys a good range of facilities, which include a local shop, post office, petrol station, hotel, nursery/ primary school, community centre and church together with Forrester Park Golf and Country Club. There is also quick easy access to the M90/M80 motorways bringing Edinburgh and Glasgow within easy commuting distance. There is a regular bus service providing easy access to the nearby city of Dunfermline where a wider range of facilities can be found.