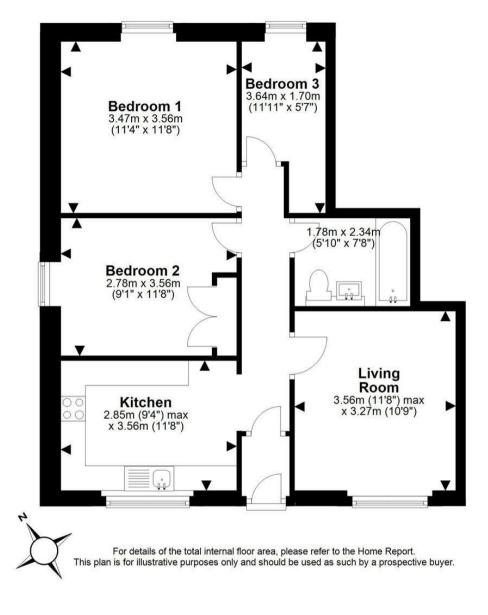

Morgans

52 Main Street, Cairneyhill, KY12 8QZ Offers Over £129,950

Excellent starter home or would suit couples with a small family. This three bed ground floor apartment is tucked quietly away off the Main Street with private residents parking and good sized gardens. This home is in nice condition and well presented with modern fixtures and fittings throughout. It briefly comprises entrance vestibule into hallway, front facing lounge with feature fireplace, breakfasting kitchen, three bedrooms and modern bathroom with overhead off mains shower. The property has communal gardens to front side and rear which have been fenced off to provide a child and pet safe environment. Garden shed included. The subjects are double glazed with gas central heating.