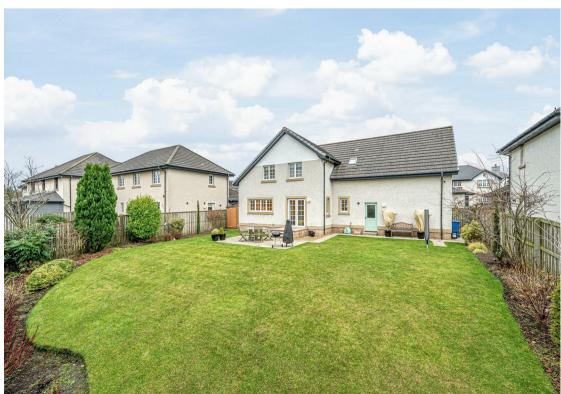

Morgans

**PROPERTY** 

24 Cromar Drive, Dunfermline, KY11 8GE Offers Over £495,000

CLOSING DATE WEDNESDAY 5TH MARCH @ 2PM. We are delighted to bring to the market this excellent family villa, namely "The Eardley" occupying an enviable position within exclusive Cala Estate in one of the Dunfermline's most prestigious locations. Offering fantastic family accommodation over two levels and generous throughout. The property is beautifully presented and a credit to the present owners offered in lovely condition. It comprises entrance vestibule, reception hall, downstairs WC, lounge with feature living flame fire, dining room, dining kitchen/family room with french doors to gardens and separate utility room leading to integral double garage which is carpeted throughout and would be ideal as a gym/games room. On the upper level there is an attractive gallery style hallway and landing which has ample space for free standing furniture and office space. There are four double bedrooms, all with built in fitted wardrobes, master en-suite with dressing room and guest en-suite facilities. A four piece stylish family bathroom completes this home with overhead shower. Access to attic. There are attractive well maintained gardens and grounds which are fully enclosed providing a child and pet safe environment offering privacy and seclusion with patio and seating areas. Double driveway with ample visitors parking. The subjects have the benefit of the Hive Smart thermostat and there is double glazing throughout.