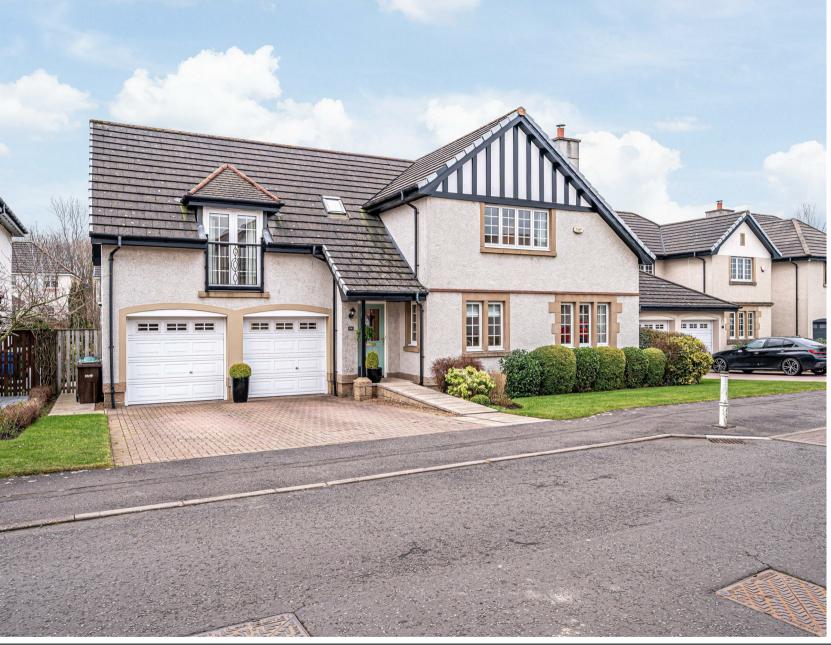

Morgans

**PROPERTY** 

24 Cromar Drive, Dunfermline, KY11 8GE Offers Over £495,000

CLOSING DATE WEDNESDAY 5TH MARCH @ 2PM. We are delighted to bring to the market this excellent family villa, namely "The Eardley" occupying an enviable position within exclusive Cala Estate in one of the Dunfermline's most prestigious locations. Offering fantastic family accommodation over two levels and generous throughout. The property is beautifully presented and a credit to the present owners offered in lovely condition. It comprises entrance vestibule, reception hall, downstairs WC, lounge with feature living flame fire, dining room, dining kitchen/family room with french doors to gardens and separate utility room leading to integral double garage which is carpeted throughout and would be ideal as a gym/games room. On the upper level there is an attractive gallery style hallway and landing which has ample space for free standing furniture and office space. There are four double bedrooms, all with built in fitted wardrobes, master en-suite with dressing room and guest en-suite facilities. A four piece stylish family bathroom completes this home with overhead shower. Access to attic. There are attractive well maintained gardens and grounds which are fully enclosed providing a child and pet safe environment offering privacy and seclusion with patio and seating areas. Double driveway with ample visitors parking. The subjects have the benefit of the Hive Smart thermostat and there is double glazing throughout.