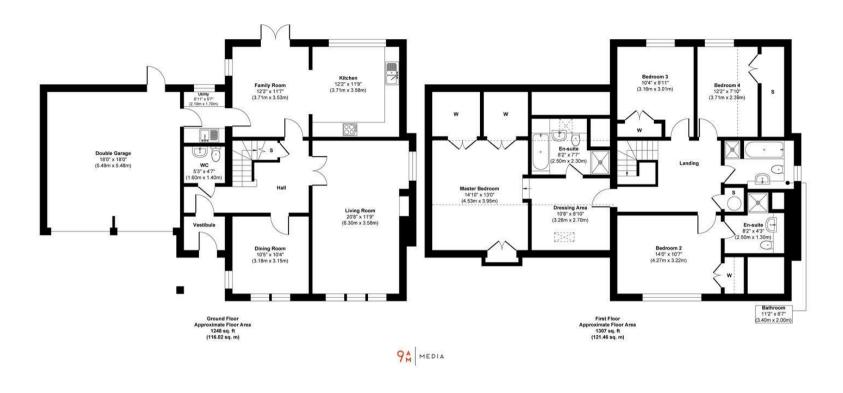

## Approx. Gross Internal Floor Area 2555 sq. ft / 237.48 sq. m

This floor plan is for illustrative and marketing purposes only and is to be used as a guide only. No details are guaranteed on measurements, floor areas, or orientation and do not form any agreement. No liability is taken for error, omission or misstatement. A party must rely upon its own inspection(s). Created by 9AM Media