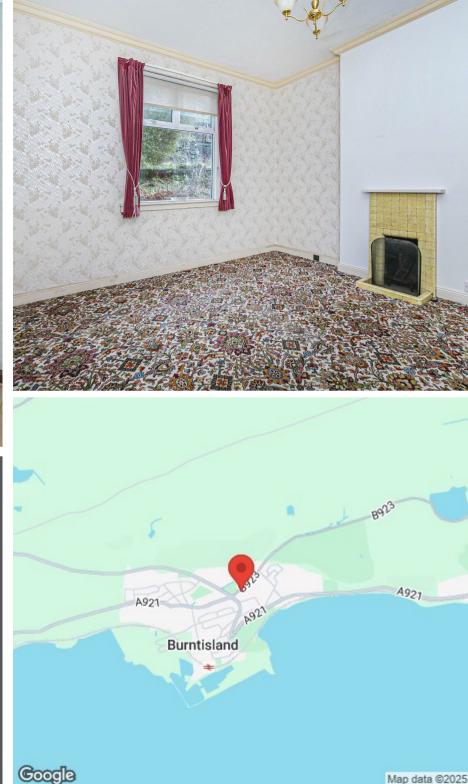

Morgans

Fixed Price £225,000

Northbank, 2 Kirkcaldy Road, Burntisland, KY3 9HQ

SOLD AS SEEN. Excellent opportunity to do a complete makeover of this charming detached bungalow with fabulous front facing views over local countryside. This Victorian bungalow, circa 1910, offers generous accommodation throughout with excellent potential to develop. This home benefits from large attic and basement/cellar. The accommodation comprises private gardens to front and rear with on street parking, reception hall, w.c facilities, lounge, dining room or fourth bedroom, kitchen, three further double bedrooms and shower room. The property is double glazed with gas central heating. Early entry is available.

Burntisland is a beautiful seaside town on the shores of the Forth estuary, located between the major towns of Dunfermline and Kirkcaldy. Burntisland town has a wide range of services and amenities including local shopping, recreational and sporting facilities and a railway station giving direct access to Edinburgh which makes commuting easy.