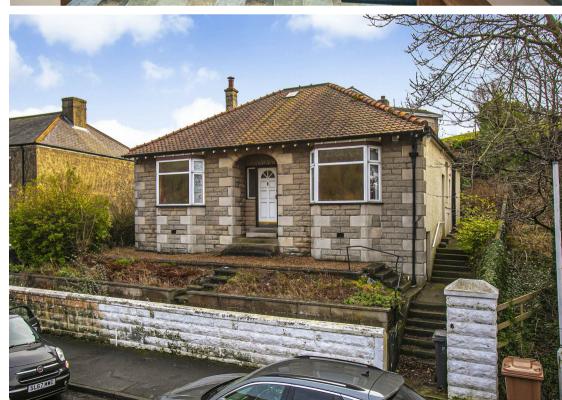

Morgans

Fixed Price £225,000

Northbank, 2 Kirkcaldy Road, Burntisland, KY3 9HQ

SOLD AS SEEN. Excellent opportunity to do a complete makeover of this charming detached bungalow with fabulous front facing views over local countryside. This Victorian bungalow, circa 1910, offers generous accommodation throughout with excellent potential to develop. This home benefits from large attic and basement/cellar. The accommodation comprises private gardens to front and rear with on street parking, reception hall, w.c facilities, lounge, dining room or fourth bedroom, kitchen, three further double bedrooms and shower room. The property is double glazed with gas central heating. Early entry is available.