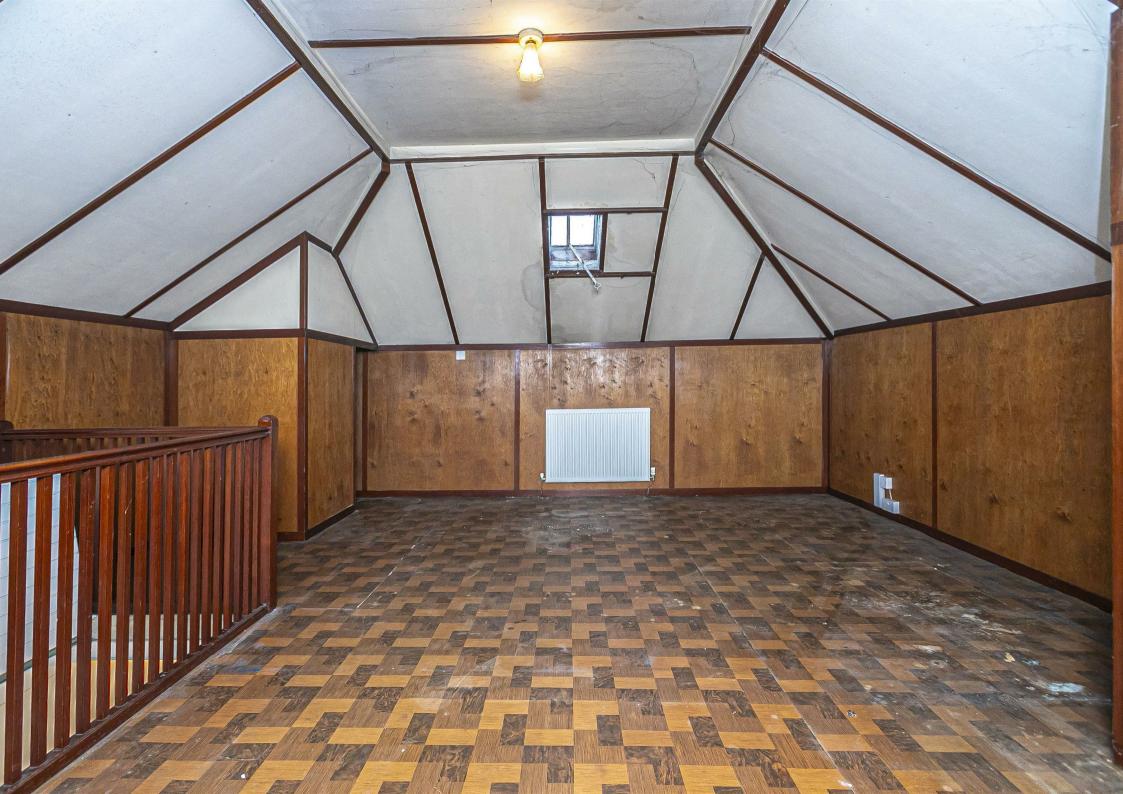

Morgans

Fixed Price £225,000

Northbank, 2 Kirkcaldy Road, Burntisland, KY3 9HQ

SOLD AS SEEN. Excellent opportunity to do a complete makeover of this charming detached bungalow with fabulous front facing views over local countryside. This Victorian bungalow, circa 1910, offers generous accommodation throughout with excellent potential to develop. This home benefits from large attic and basement/cellar. The accommodation comprises private gardens to front and rear with on street parking, reception hall, w.c facilities, lounge, dining room or fourth bedroom, kitchen, three further double bedrooms and shower room. The property is double glazed with gas central heating. Early entry is available.