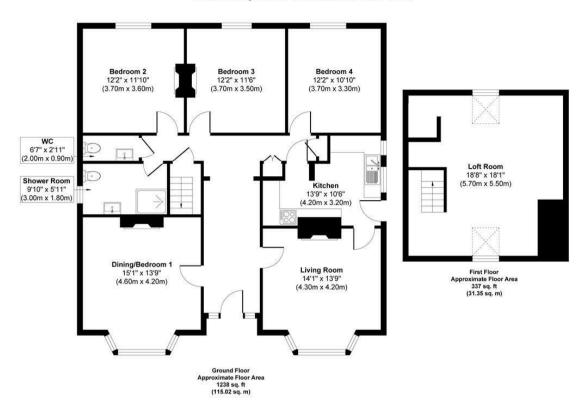

## 2 Kirkcaldy Road Burntisland KY3 9HQ

Approx. Gross Internal Floor Area 1576 sq. ft / 146.37 sq. m Illustration for identification purposes only, measurements approximate, not to scale. Copyright

**SOLICITORS | PROPERTY** 