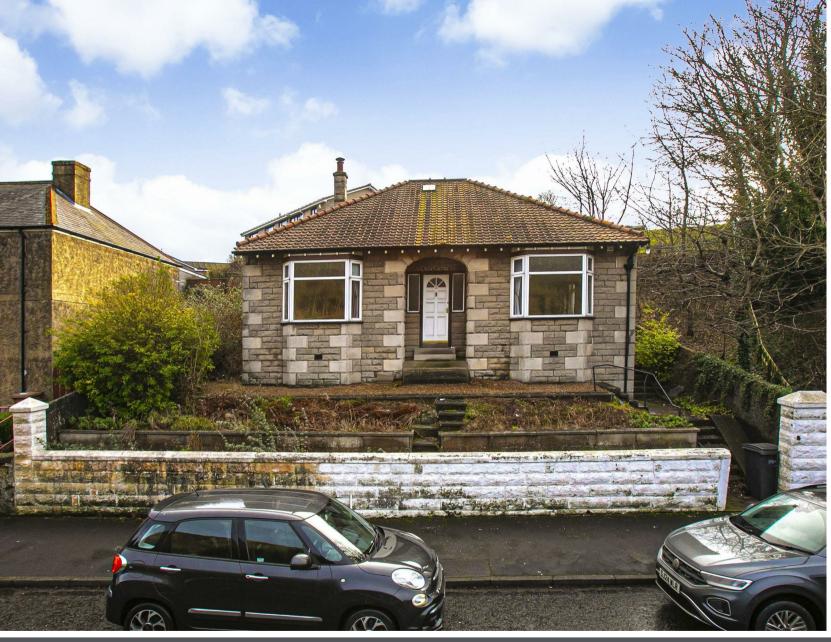

Morgans

Fixed Price £225,000

Northbank, 2 Kirkcaldy Road, Burntisland, KY3 9HQ

SOLD AS SEEN. Excellent opportunity to do a complete makeover of this charming detached bungalow with fabulous front facing views over local countryside. This Victorian bungalow, circa 1910, offers generous accommodation throughout with excellent potential to develop. This home benefits from large attic and basement/cellar. The accommodation comprises private gardens to front and rear with on street parking, reception hall, w.c facilities, lounge, dining room or fourth bedroom, kitchen, three further double bedrooms and shower room. The property is double glazed with gas central heating. Early entry is available.