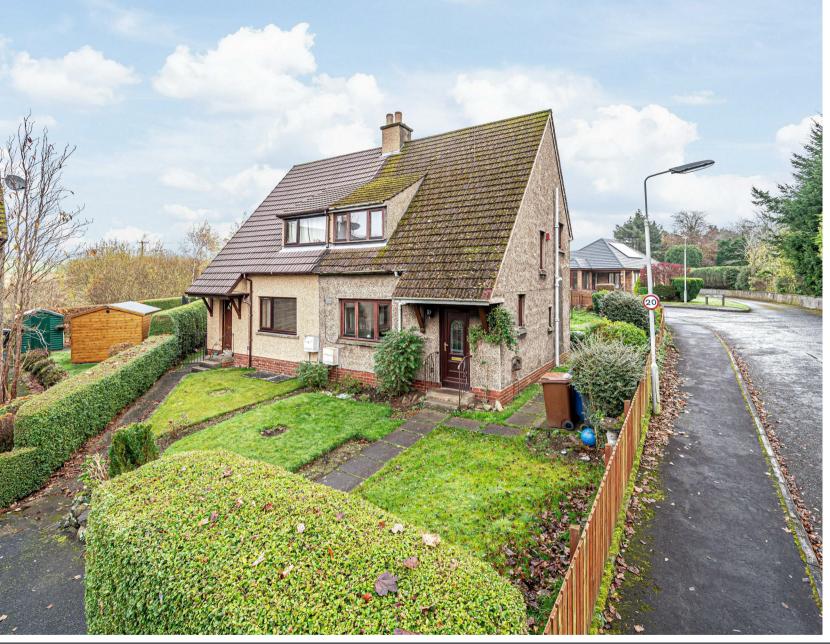

Morgans

PROPERTY

8 Knockhouse Gardens, Crossford, KY12 8PS Fixed Price £165,000

Sold as seen, HR value £165,000 an excellent development opportunity in the popular commuter village of Crossford. This semi detached villa requires upgrading viewing is essential to appreciate its potential. Occupying an enviable spot within a cul de sac and offering fabulous rural aspects, early entry is available. The property affords two double bedrooms, family bathroom, lounge, kitchen entrance hall. The gardens grounds are established and subject to planning may offer potential to extend the accommodation. The property has double glazing and gas central heating. This is an ideal project for families or buy to let purchasers. Parking is available adjacent to the property.

The property is located in the popular and much sought after village of Crossford which is only one mile west of Dunfermline City Centre. There is an excellent range of local facilities including primary school with nursery amenities, prestigious Golf Club, Four Star Hotel and Leisure Club together with local shop, bakers and post office/chemist for day-to-day necessities. There is also a regular and reliable bus service into Dunfermline where a wider range of shopping, leisure and social facilities can be found. Dunfermline is located only five miles from the Forth Road Bridges and is therefore particularly popular with commuters to Edinburgh and many other parts of the central belt. Easy access is gained to the M90 motorway with its direct links to Edinburgh, Perth and Dundee and across the Kincardine Bridge by ways of motorways to Stirling, Glasgow and the west.