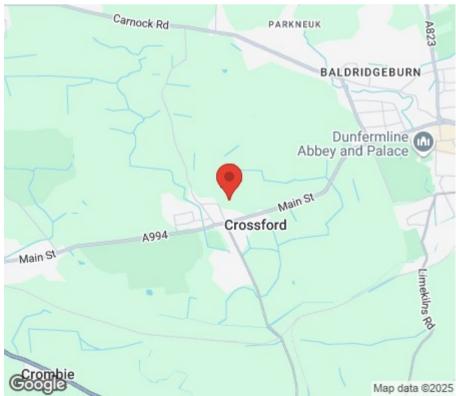

The property is located in the popular and much sought after village of Crossford which is only one mile west of Dunfermline City Centre. There is an excellent range of local facilities including primary school with nursery amenities, prestigious Golf Club, Four Star Hotel and Leisure Club together with local shop, bakers and post office/chemist for day-to-day necessities. There is also a regular and reliable bus service into Dunfermline where a wider range of shopping, leisure and social facilities can be found. Dunfermline is located only five miles from the Forth Road Bridges and is therefore particularly popular with commuters to Edinburgh and many other parts of the central belt. Easy access is gained to the M90 motorway with its direct links to Edinburgh, Perth and Dundee and across the Kincardine Bridge by ways of motorways to Stirling, Glasgow and the west.