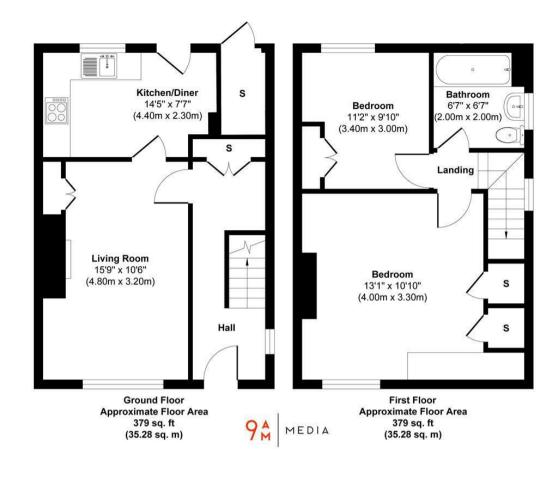

## Approx. Gross Internal Floor Area 758 sq. ft / 70.56 sq. m

This floor plan is for illustrative and marketing purposes only and is to be used as a guide only. No details are guaranteed on measurements, floor areas, or orientation and do not form any agreement. No liability is taken for error, omission or misstatement. A party must rely upon its own inspection(s). Created by 9AM Media