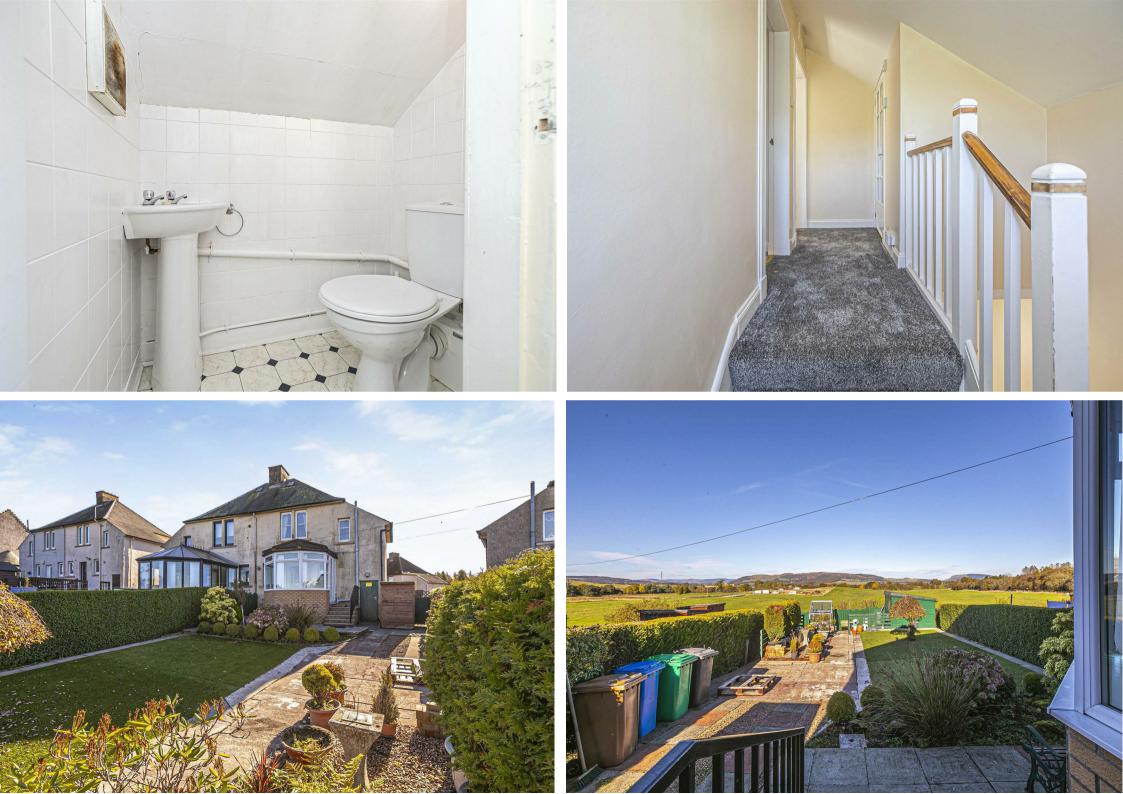

10 Viewfield Terrace, Lumphinnans, KY4 8AB

Offers Over £125,000

CLOSING DATE SET FOR THURSDAY 31ST OCTOBER 2024 @ 12 NOON - Essential Viewing. Excellent opportunity to acquire this semi detached villa in popular residential area close to all amenities and schooling. The subjects offer good living space and comprise: entrance hallway, living room, kitchen, shower room and conservatory on the ground floor. On the upper level there are two double bedrooms and wc, ample storage throughout. There are attractive gardens to the front and rear with fantastic countryside views. The property further benefits from private driveway, is double glazed with gas central heating.

## LOCATION

Lumphinnans is a small village placed between the larger towns of Cowdenbeath and Lochgelly in central Fife. Lumphinnans Primary School is situated on the Main Street and hosts community events in the evenings. There are local amenities available including the Bowling Club. The larger town of Cowdenbeath is located approximately five miles northeast of Dunfermline. The town boasts a good selection of shops, modern leisure centre, golf course and further recreational facilities. The primary and secondary schools are easily accessible. It has its own railway station connecting with both Dunfermline and Edinburgh. The town has easy access to the M90 and A92 motorway network, which makes commuting particularly easy.