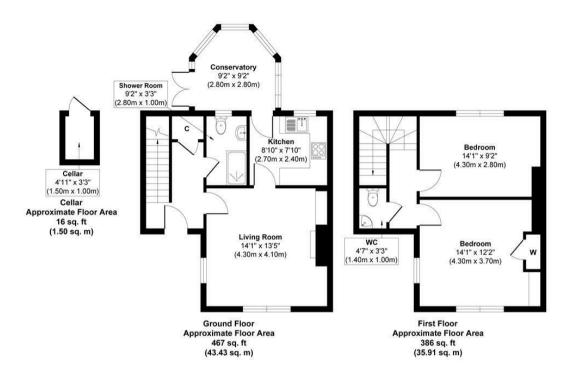

## Viewfield Terrace Lumphinnans KY4 8AB

Approx. Gross Internal Floor Area 869 sq. ft / 80.84 sq. m (Including Cellar) Illustration for identification purposes only, measurements approximate, not to scale. Copyright