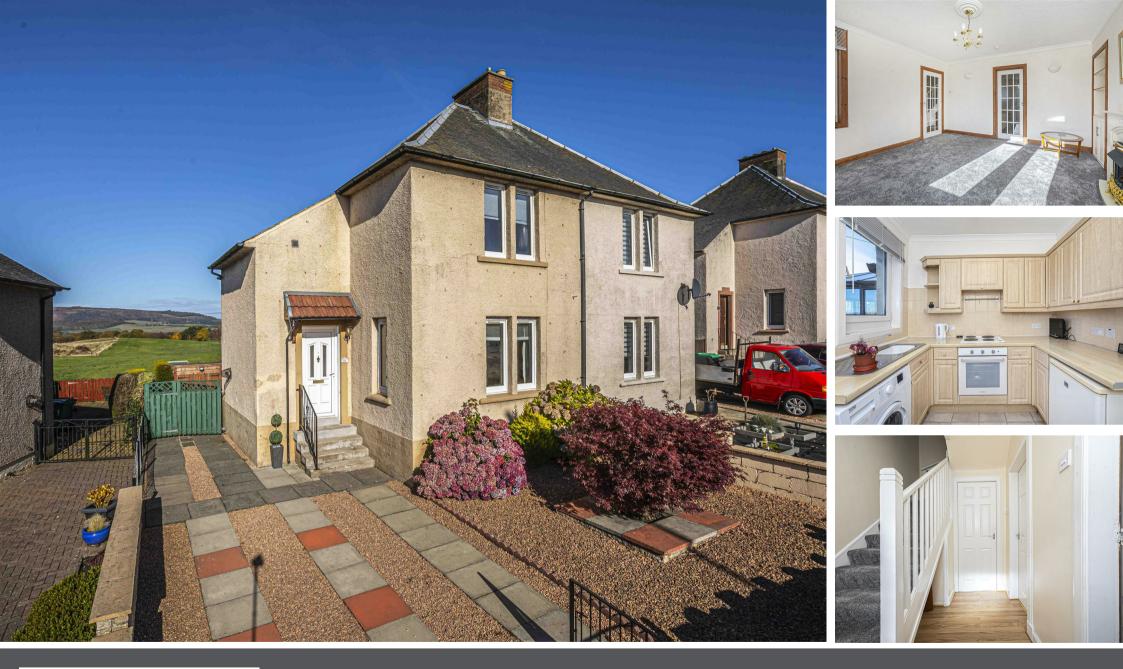

10 Viewfield Terrace, Lumphinnans, KY4 8AB

Offers Over £125,000

CLOSING DATE SET FOR THURSDAY 31ST OCTOBER 2024 @ 12 NOON - Essential Viewing. Excellent opportunity to acquire this semi detached villa in popular residential area close to all amenities and schooling. The subjects offer good living space and comprise: entrance hallway, living room, kitchen, shower room and conservatory on the ground floor. On the upper level there are two double bedrooms and wc, ample storage throughout. There are attractive gardens to the front and rear with fantastic countryside views. The property further benefits from private driveway, is double glazed with gas central heating.