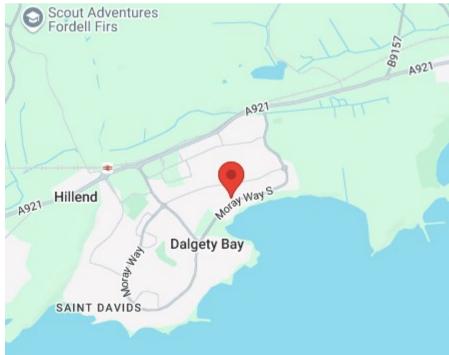

Dalgety Bay is situated on the Forth Estuary approximately five miles to the southeast of Dunfermline. The well-established community provides a wide range of local shopping and recreational facilities including supermarkets, leisure centre, restaurants/ bars and primary schooling. Secondary schooling can be found in nearby Inverkeithing. Dalgety Bay is an ideal base for commuters with excellent public transport links to Edinburgh and close proximity to the A90, M90 motorway network. In addition the railway station provides regular links to Edinburgh and other neighbouring towns.