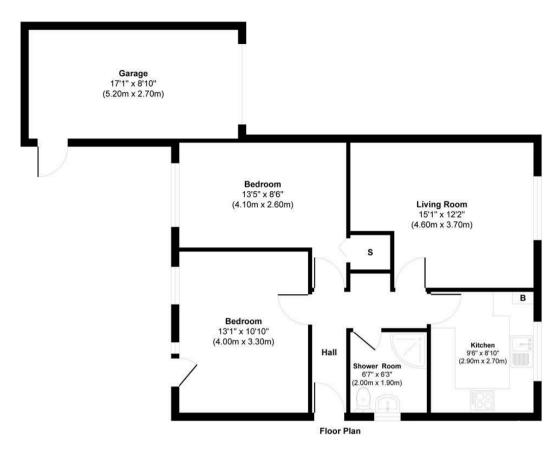

## Approx. Gross Internal Floor Area 787 sq. ft / 73.14 sq. m

This floor plan is for illustrative and marketing purposes only and is to be used as a guide only. No details are guaranteed on measurements, floor areas, or orientation and do not form any agreement. No liability is taken for error, omission or misstatement. A party must rely upon its own inspection(s). Created by 9AM Media