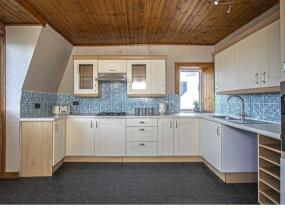

Morgans

**PROPERTY** 

295c High Street, Cowdenbeath, KY4 9QH Fixed Price £115,000

Keenly priced is this large three bedroom top floor apartment overlooking the town's high street, excellent starter home or would be ideal for investors as a "buy to let" as gives a good annual yield. This spacious top floor apartment is well presented and briefly comprises own main door entrance into well maintained private staircase with balustrade which leads to front door and reception hallway with accommodation off. Lounge, dining kitchen, large utility room or could be an office, three double bedrooms (storage), four piece bathroom and separate w.c facilities. The property is double glazed with gas central heating. There is free parking within the town centre and car parks nearby. Early entry available.