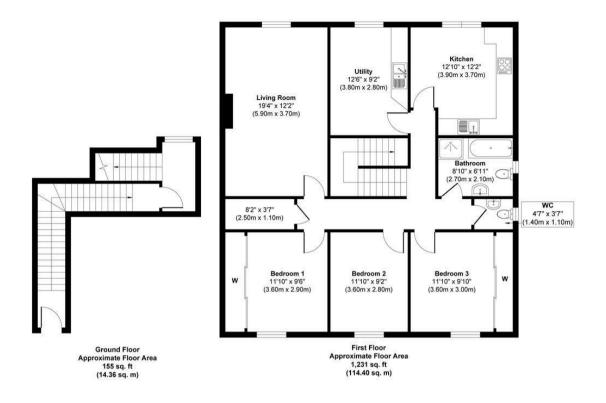

Approx. Gross Internal Floor Area 1,386 sq. ft / 128.76 sq. m Illustration for identification purposes only, measurements approximate, not to scale. Copyright

**SOLICITORS | PROPERTY** 

33 East Port, Dunfermline, Fife, KY12 7JE