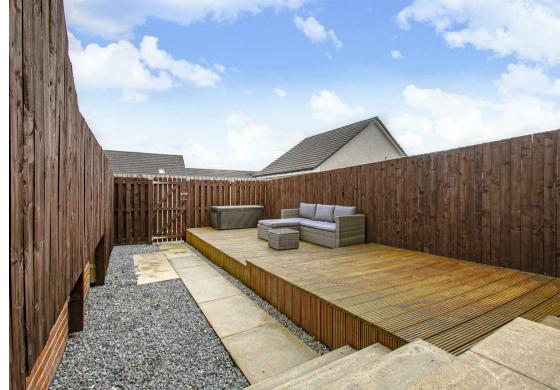

Morgans

13 Farm View, Hill Of Beath, KY4 8FN Offers Over £175,000

Well presented mid terraced villa built by Keepmoat Homes and is offered in move in condition and a credit to the present owners. The subjects are stylish and contemporary throughout and briefly comprise entrance hall, lounge, dining kitchen, utility and wc on the ground floor. On the upper level there are two bedrooms and family bathroom. There are attractive gardens to the rear fully enclosed providing a child and pet safe environment with decked seating area. There is residents parking to the side with ample visitors parking. The subjects are double glazed with gas central heating throughout.