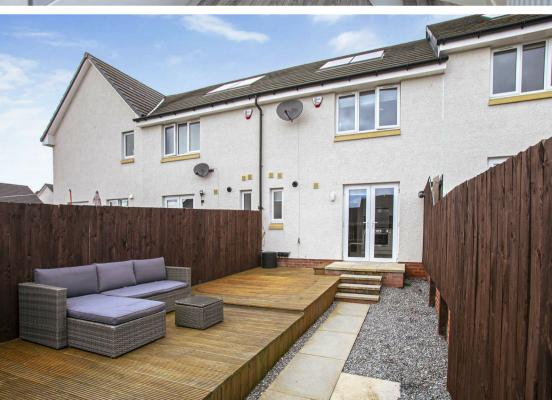

Morgans

13 Farm View, Hill Of Beath, KY4 8FN Offers Over £175,000

Well presented mid terraced villa built by Keepmoat Homes and is offered in move in condition and a credit to the present owners. The subjects are stylish and contemporary throughout and briefly comprise entrance hall, lounge, dining kitchen, utility and wc on the ground floor. On the upper level there are two bedrooms and family bathroom. There are attractive gardens to the rear fully enclosed providing a child and pet safe environment with decked seating area. There is residents parking to the side with ample visitors parking. The subjects are double glazed with gas central heating throughout.