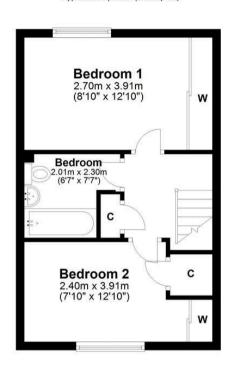

## Farm View, Hill of Beath, KY4 8FN

**Ground Floor** Approx. 33.0 sq. metres (355.5 sq. feet)

Utility 1.80m x 1.10m (5"11" x 3"7") Kitchen 3.21m x 3.32m (10'6" x 10'11") WC Living Room 4.00m (13'1") x 3.51m (11'6") max

First Floor Approx. 33.0 sq. metres (355.5 sq. feet)

Total area: approx. 66.1 sq. metres (711.0 sq. feet)

**SOLICITORS | PROPERTY** 

33 East Port, Dunfermline, Fife, KY12 7JE

Tel: 01383 620222 Fax: 01383 621213