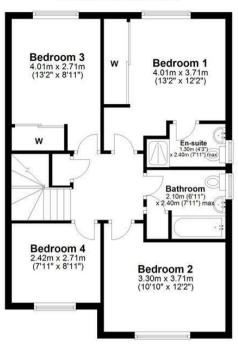

**Ground Floor** Approx. 64.2 sq. metres (690.6 sq. feet)

Kitchen 4.01m x 2.91m Living (13'2" x 9'6") Room 4.91m x 3.51m (16'1" x 11'6") 1.01m x 1.81m (3'4" x 5'11") Garage 5.10m x 2.71m (16'9" x 8'11") Dining / Bedroom 4 3,40m (11'2") x 2.61m (8'7") max

First Floor Approx. 59.6 sq. metres (641.1 sq. feet)

Total area: approx. 123.7 sq. metres (1331.7 sq. feet)

**SOLICITORS | PROPERTY** 

33 East Port, Dunfermline, Fife, KY12 7JE

Tel: 01383 620222 Fax: 01383 621213