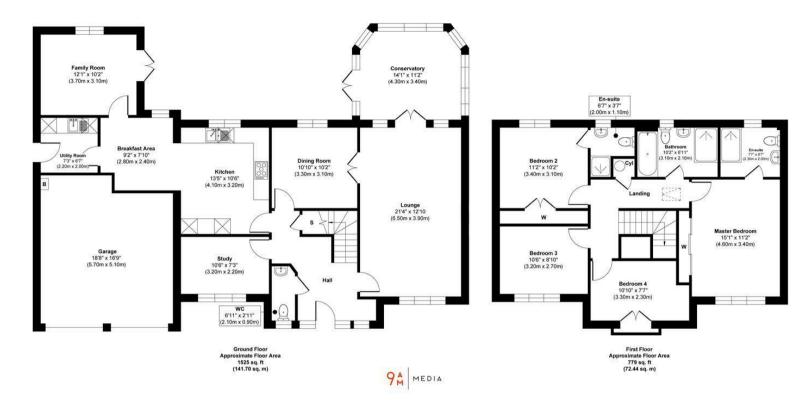

## Approx. Gross Internal Floor Area 2304 sq. ft / 214.14 sq. m

This floor plan is for illustrative and marketing purposes only and is to be used as a guide only. No details are guaranteed on measurements, floor areas, or orientation and do not form any agreement. No liability is taken for error, omission or misstatement. A party must rely upon its own inspection(s). Created by 9AM Media