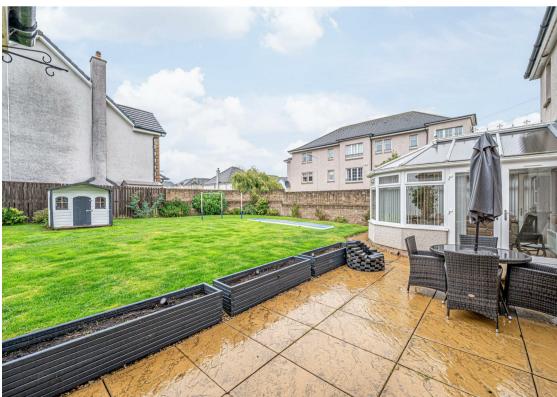

Morgans

9 Shearwater Crescent, Dunfermline, KY11 8JX Offers Over £420,000

CLOSING DATE SET FOR TUESDAY 22ND OCTOBER 2024 @ 12 NOON - Exceptional executive family home built by Charles Church, situated on enviable corner plot within exclusive development close to all amenities and schooling. This outstanding home is offered in lovely condition and offers stylish and contemporary rooms with generous accommodation together with good sized mature gardens which offer a child and pet safe environment which are fully enclosed offering privacy. The gardens are mainly laid to lawn with large patio area, an idyllic setting and a fabulous entertaining home with external power socket. The subjects briefly comprise reception hall, downstairs wc, lounge with feature fireplace leading to conservatory. A separate dining room and further study/office leads to stylish breakfasting kitchen with separate utility room and family room. On the upper level there are four double bedrooms with two en-suites and four piece family bathroom. A monobloc driveway gives access for several vehicles leading to double garage. Ample visitors space. The property is double glazed with gas central heating (heating upgraded in 2019 with a new boiler and Hive connectivity). Please note the property also benefits from a monitored alarm system.