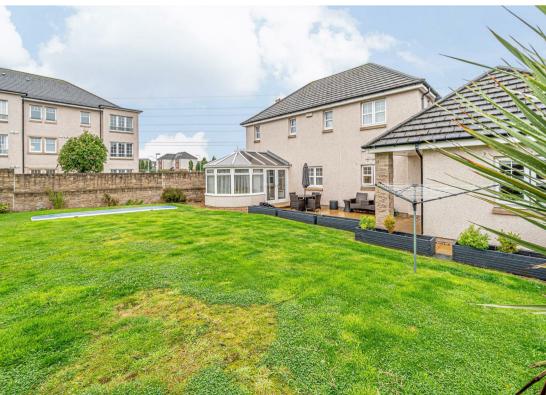

Morgans

9 Shearwater Crescent, Dunfermline, KY11 8JX Offers Over £420,000

CLOSING DATE SET FOR TUESDAY 22ND OCTOBER 2024 @ 12 NOON - Exceptional executive family home built by Charles Church, situated on enviable corner plot within exclusive development close to all amenities and schooling. This outstanding home is offered in lovely condition and offers stylish and contemporary rooms with generous accommodation together with good sized mature gardens which offer a child and pet safe environment which are fully enclosed offering privacy. The gardens are mainly laid to lawn with large patio area, an idyllic setting and a fabulous entertaining home with external power socket. The subjects briefly comprise reception hall, downstairs wc, lounge with feature fireplace leading to conservatory. A separate dining room and further study/office leads to stylish breakfasting kitchen with separate utility room and family room. On the upper level there are four double bedrooms with two en-suites and four piece family bathroom. A monobloc driveway gives access for several vehicles leading to double garage. Ample visitors space. The property is double glazed with gas central heating (heating upgraded in 2019 with a new boiler and Hive connectivity). Please note the property also benefits from a monitored alarm system.