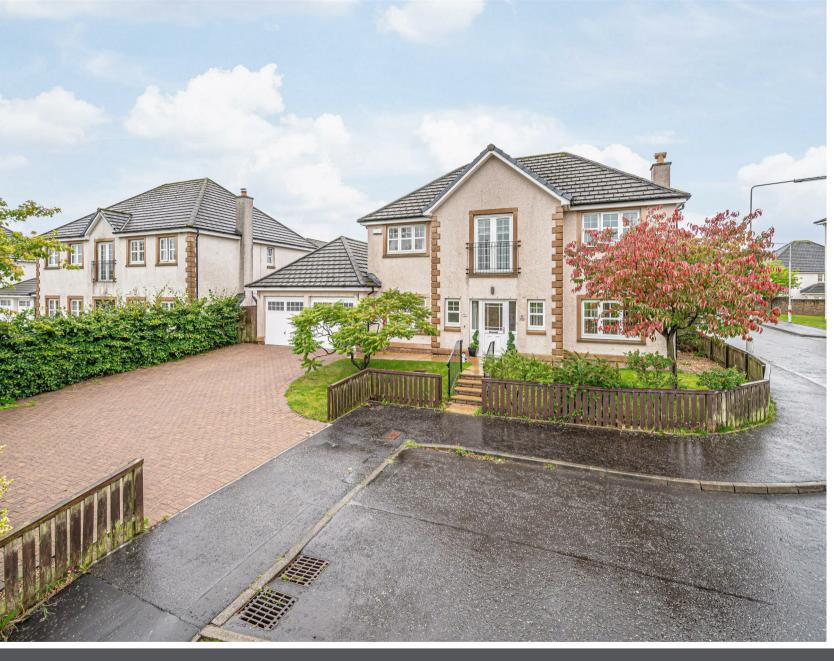

Morgans

9 Shearwater Crescent, Dunfermline, KY11 8JX Offers Over £420,000

CLOSING DATE SET FOR TUESDAY 22ND OCTOBER 2024 @ 12 NOON - Exceptional executive family home built by Charles Church, situated on enviable corner plot within exclusive development close to all amenities and schooling. This outstanding home is offered in lovely condition and offers stylish and contemporary rooms with generous accommodation together with good sized mature gardens which offer a child and pet safe environment which are fully enclosed offering privacy. The gardens are mainly laid to lawn with large patio area, an idyllic setting and a fabulous entertaining home with external power socket. The subjects briefly comprise reception hall, downstairs wc, lounge with feature fireplace leading to conservatory. A separate dining room and further study/office leads to stylish breakfasting kitchen with separate utility room and family room. On the upper level there are four double bedrooms with two en-suites and four piece family bathroom. A monobloc driveway gives access for several vehicles leading to double garage. Ample visitors space. The property is double glazed with gas central heating (heating upgraded in 2019 with a new boiler and Hive connectivity). Please note the property also benefits from a monitored alarm system.