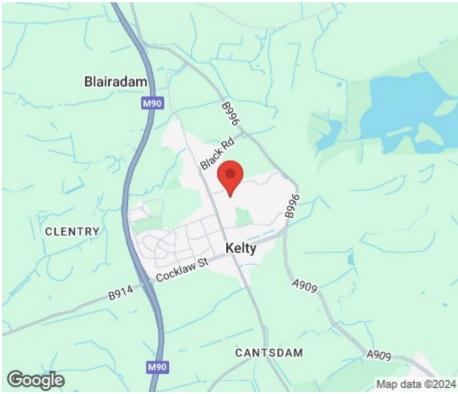

Kelty is well placed for commuting, as it is adjacent to the M90 motorway with easy access to Edinburgh, Perth, Kinross and Dunfermline. In recent years Kelty has developed into a pleasant residential community. The subjects are well placed for easy access to local shops, primary schools, bank, churches, bowling club and other central amenities. There is a regular bus service to the main neighbouring towns of Cowdenbeath, Dunfermline and Kinross. Lochore Meadows Country Park, Loch Leven Heritage Trail, Loch Fitty are also in easy reach offering various leisure and recreational facilities.