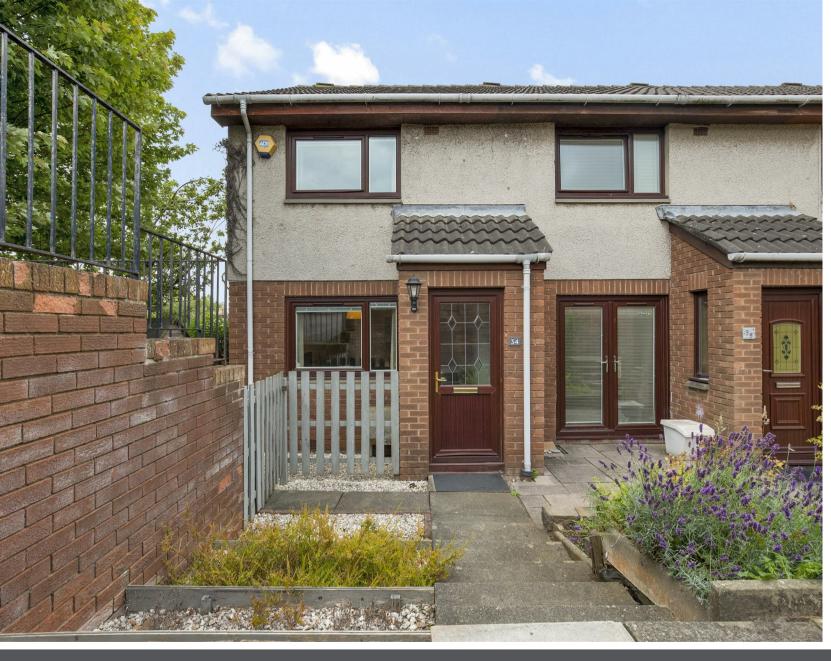

Morgans

34 Struan Place, Inverkeithing, KY11 1NF Offers Over £135,000

CLOSING DATE SET FOR TUESDAY 20TH AUGUST 2024 @ 12 NOON - Well appointed within this private estate and quietly situated within culde-sac is this end terraced villa which occupies an enviable corner plot with garden to front, side and rear. Open views from the upper levels over countryside and towards Edinburgh. The gardens are easy to maintain with decking area. There is ample parking and residents car park adjacent. The property is offered in move in condition and briefly comprises entrance vestibule, lounge, modern fitted kitchen with appliances with door to gardens. On the upper level two double bedrooms and bathroom with overhead shower. Access to attic. Early entry is available. The property is double glazed with gas central heating (new boiler 2023).