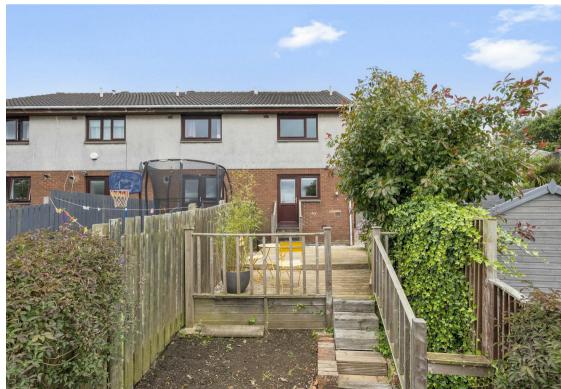

Morgans

34 Struan Place, Inverkeithing, KY11 1NF Offers Over £135,000

CLOSING DATE SET FOR TUESDAY 20TH AUGUST 2024 @ 12 NOON - Well appointed within this private estate and quietly situated within culde-sac is this end terraced villa which occupies an enviable corner plot with garden to front, side and rear. Open views from the upper levels over countryside and towards Edinburgh. The gardens are easy to maintain with decking area. There is ample parking and residents car park adjacent. The property is offered in move in condition and briefly comprises entrance vestibule, lounge, modern fitted kitchen with appliances with door to gardens. On the upper level two double bedrooms and bathroom with overhead shower. Access to attic. Early entry is available. The property is double glazed with gas central heating (new boiler 2023).