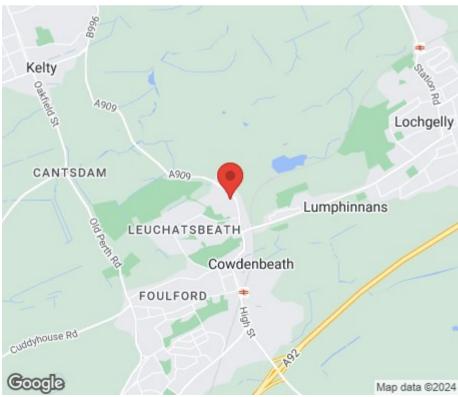

## LOCATION

Cowdenbeath is located approximately five miles northeast of Dunfermline. The town boasts a good selection of shops, modern leisure centre, golf course and further recreational facilities. The primary and secondary schools are easily accessible. It has its own railway station connecting with both Dunfermline and Edinburgh. The town has easy access to the M90 and A92 motorway network, which makes commuting particularly easy.