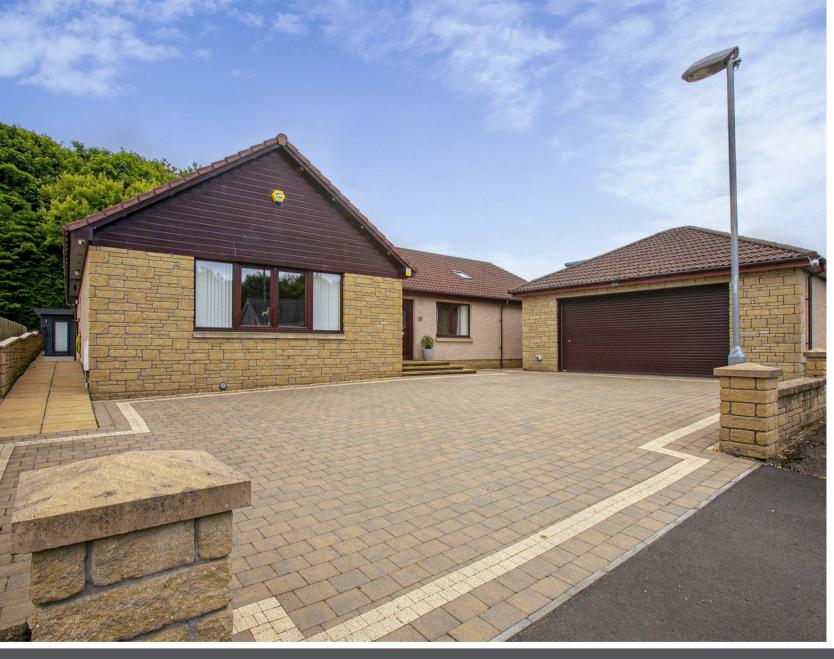

Morgans

**PROPERTY** 

275 Perth Road, Cowdenbeath, KY4 9EY Offers Over £420,000

We are delighted to bring to the market this exceptional executive detached bungalow. This particular home has been individually designed by the current owner and is offered in immaculate move in condition with the added benefit of being on a generous plot with grounds and larger than average detached double garage. The subjects offer stylish living and is impressive throughout with feature quality flooring and oak doors to name but a few enhancements. It briefly comprises reception hallway with storage, front facing lounge, high specification dining kitchen with fitted appliances, island and family area. Principal bedroom with en-suite, three further bedrooms and four piece family bathroom. French doors from the kitchen lead to the rear garden, with outside bar and patio area deal for al fresco entertaining. The gardens are well maintained to the rear with driveway at the front with access for several vehicles and the garage has power and light with overhead storage. The property is fully double glazed with gas central heating.