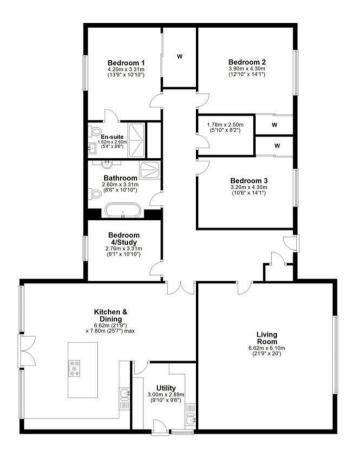

Total area: approx. 200.6 sq. metres (2159.4 sq. feet)

**SOLICITORS | PROPERTY** 

33 East Port, Dunfermline, Fife, KY12 7JE

Tel: 01383 620222 Fax: 01383 621213

www.morganlaw.co.uk