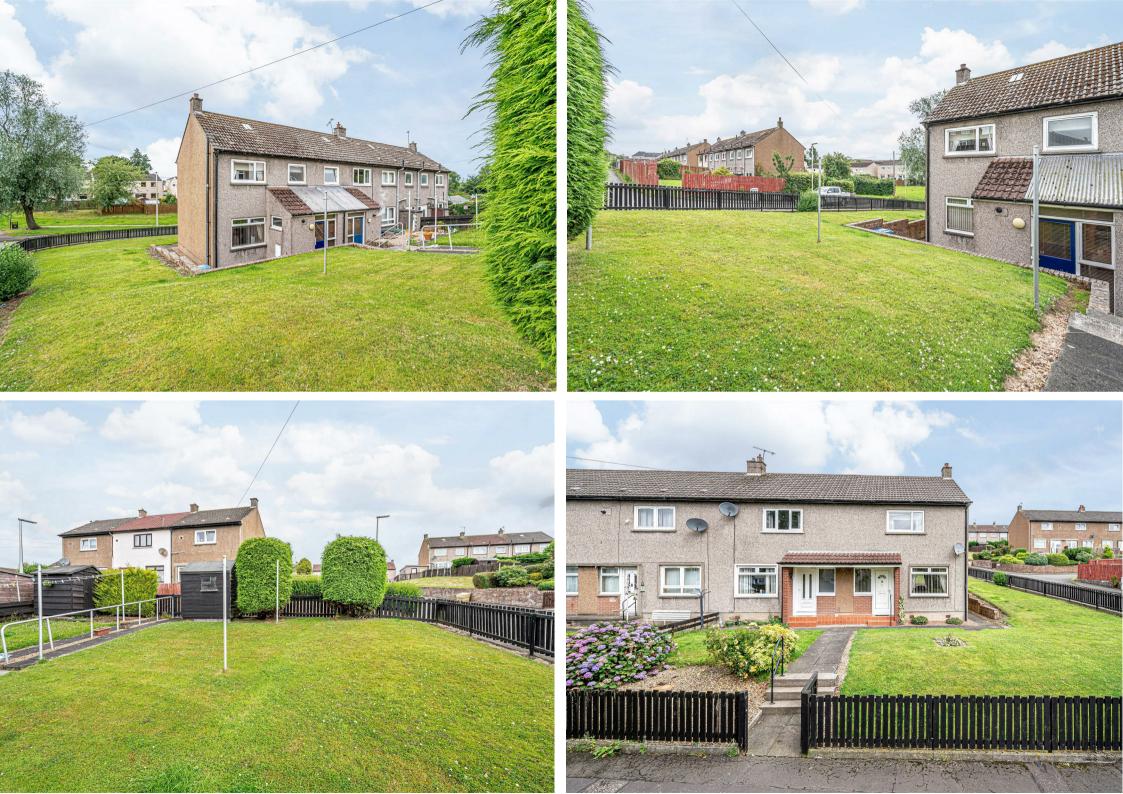

7 Calais View, Dunfermline, KY11 4NR

Offers Over £120,000

Essential Viewing. Excellent opportunity to acquire this end terraced villa in popular residential area close to all amenities and schooling and having an open outlook. The subjects offer good living space and comprise: entrance hallway, living/dining room, kitchen, utility and wc on the ground floor. On the upper level there are two double bedrooms and family bathroom. The property benefits from mature, well maintained gardens to the front, rear and side. Double glazed with gas central heating.