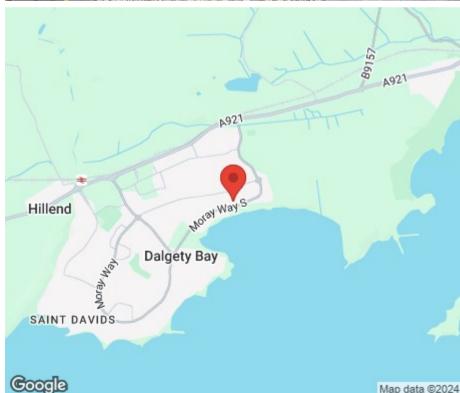

Dalgety Bay is situated on the Forth Estuary approximately five miles to the southeast of Dunfermline. The well-established community provides a wide range of local shopping and recreational facilities including supermarket, post office, leisure centre and primary schooling. Secondary schooling can be found in nearby Inverkeithing. Dalgety Bay is an ideal base for commuters with excellent public transport links to Edinburgh and close proximity to the A90, M90 motorway network. In addition the railway station provides regular links to Edinburgh and other neighbouring towns.