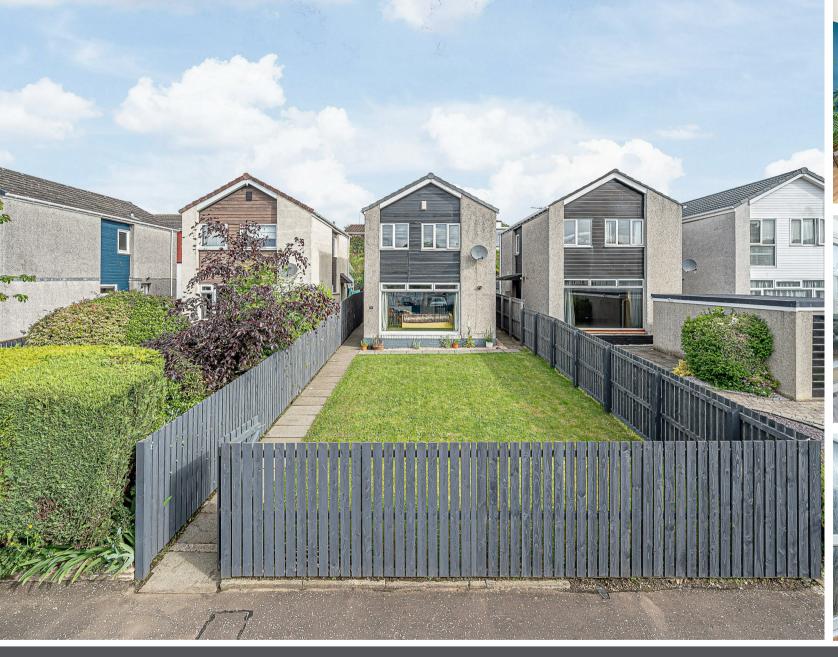

Morgans

30 Frankfield Place, Dalgety Bay, KY11 9LR Offers Over £245,000

We are delighted to bring to the market this lovely three bed detached villa situated in quiet cul-de-sac with excellent outdoor space with fully enclosed gardens to the front, mainly laid to lawn, and terraced patio gardens to the rear, all being fully enclosed providing a child and pet safe environment. The subjects are well presented and stylish throughout briefly comprising entrance hall, w.c facilities, lounge with dining area, fitted modern kitchen with appliances leading to feature conservatory. On the upper level there are three bedrooms with good storage and access to attic together with bathroom and overhead off mains shower. There is a single garage to the front of the property with off street parking and ample visitors parking to the front. The property is double glazed with gas central heating.