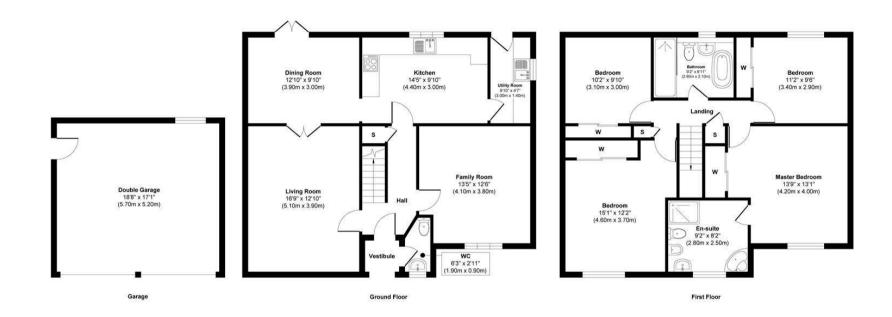

Morgans

37 Pleasance Brae, Cairneyhill, KY12 8FA Offers Over £349,500

Beautifully presented executive detached villa situated in the ever popular West Fife village of Cairneyhill. The property is offered in move in condition and is a credit to the present owners. The subjects briefly comprise entrance vestibule, wc and hallway, family room, lounge, dining room, kitchen and utility on the ground floor. On the upper level there is the principal bedroom with en-suite, three further bedrooms and newly fitted four piece family bathroom. Access to attic. The property further benefits from well maintained gardens to the front and rear with patio areas and mature plants. Driveway to the front leads to detached double garage. The property is double glazed with gas central heating. Essential viewing.

This floor plan is for illustrative and marketing purposes only and is to be used as a guide only. No details are guaranteed on measurements, floor areas, or orientation and do not form any agreement. No liability is taken for error, omission or misstatement. A party must rely upon its own inspection(s). Created by 9AM Media