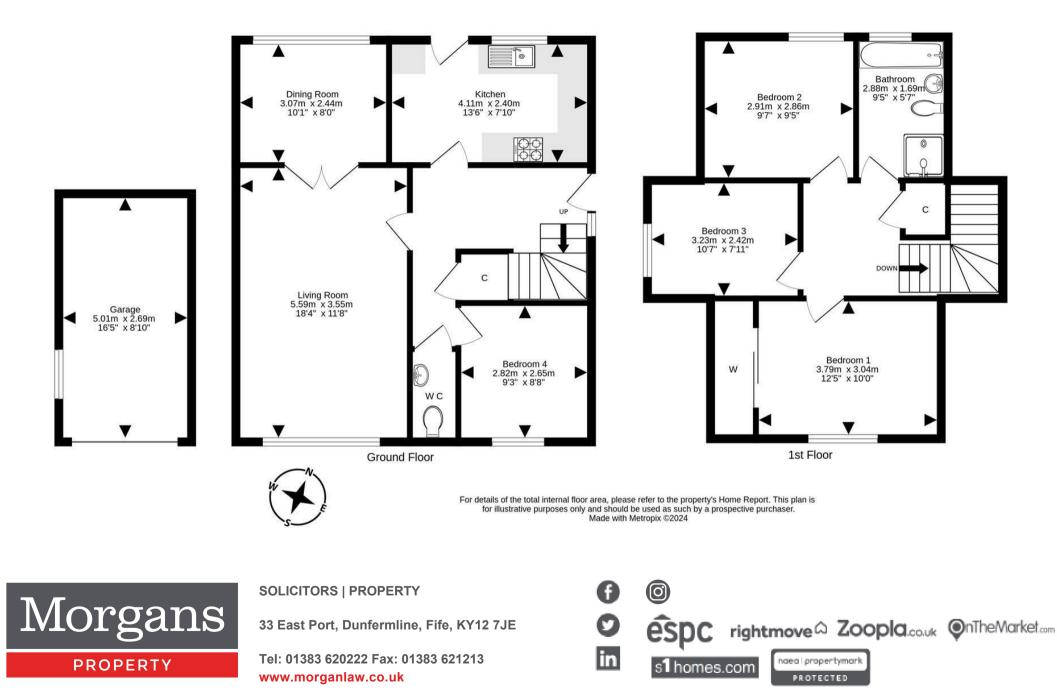

25 Bickram Crescent, Comrie, KY12 9XL

Offers Over £245,000

Lovely four bed detached villa offered in move in condition with excellent outdoor space which is fully enclosed providing a child and pet safe environment. The property benefits from a bedroom and w.c facilities on the ground floor or could be used as an office. Front facing lounge and separate dining room leads to fitted kitchen with rear door to patio area. On the upper level there are three further double bedrooms with four piece bathroom. Good storage and access to attic. The driveway gives access for several vehicles leading to single car detached garage. The gardens and grounds are well maintained with feature summerhouse. The property is double glazed with gas central heating.