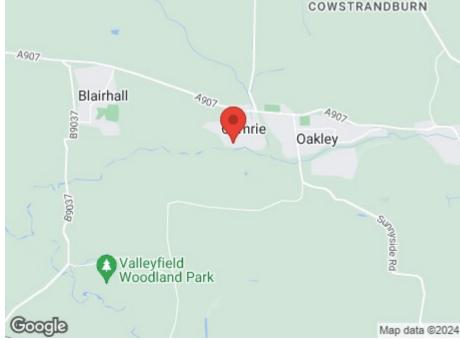

## LOCATION

The property is situated in the popular West Fife village of Comrie which is proven to be a popular residential area with similar style properties and local shops and facilities are available in nearby Oakley. These include primary schooling and regular transportation into Dunfermline City centre which is approximately six miles away. Further extensive facilities can be found including the Kingsgate Shopping Centre, retail parks, secondary schooling, bus and railway stations. The Forth Bridges are close by making this area an ideal commuter base to most parts of central Scotland including the central motorway network around Falkirk and Stirling.