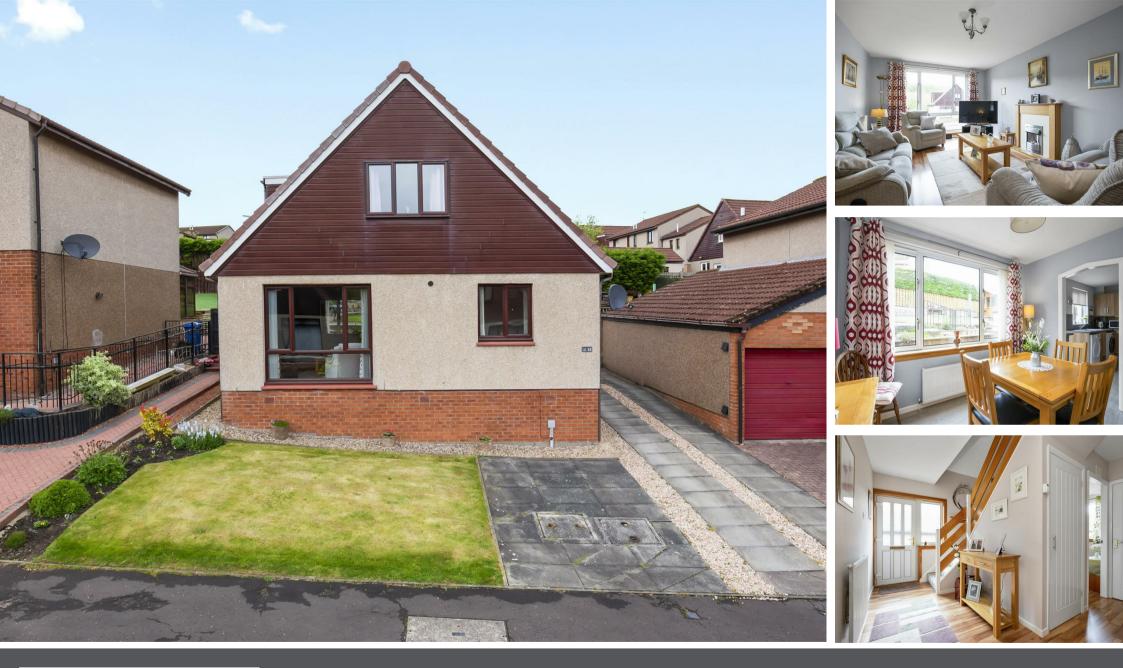

25 Bickram Crescent, Comrie, KY12 9XL

Offers Over £245,000

Lovely four bed detached villa offered in move in condition with excellent outdoor space which is fully enclosed providing a child and pet safe environment. The property benefits from a bedroom and w.c facilities on the ground floor or could be used as an office. Front facing lounge and separate dining room leads to fitted kitchen with rear door to patio area. On the upper level there are three further double bedrooms with four piece bathroom. Good storage and access to attic. The driveway gives access for several vehicles leading to single car detached garage. The gardens and grounds are well maintained with feature summerhouse. The property is double glazed with gas central heating.