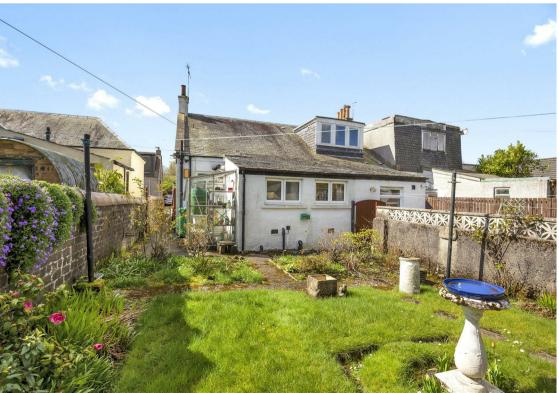

Morgans

PROPERTY Fixed Price £115,000

5 Stewart Street, Townhill, KY12 0EA Fixed Price £115.000

Charming end terraced cottage requiring upgrading throughout. The property is well appointed within the village in a small cul-de-sac with residents parking. Small area to front with room for one car. The subjects briefly comprise entrance vestibule, lounge with storage, dining room, kitchen and shower room to the rear with door to gardens. On the upper level a double bedroom with additional under eave storage. The gardens to the rear are mainly laid to lawn with patio area. The property has gas central heating and double glazing. Early entry available.