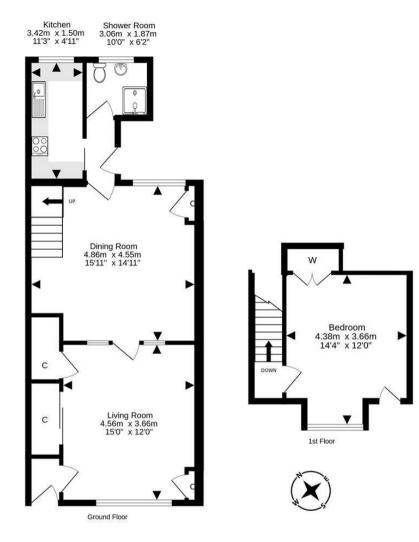

Morgans

PROPERTY Fixed Price £115,000

5 Stewart Street, Townhill, KY12 0EA Fixed Price £115.000

Charming end terraced cottage requiring upgrading throughout. The property is well appointed within the village in a small cul-de-sac with residents parking. Small area to front with room for one car. The subjects briefly comprise entrance vestibule, lounge with storage, dining room, kitchen and shower room to the rear with door to gardens. On the upper level a double bedroom with additional under eave storage. The gardens to the rear are mainly laid to lawn with patio area. The property has gas central heating and double glazing. Early entry available.

For details of the total internal floor area, please refer to the property's Home Report. This plan is for illustrative purposes only and should be used as such by a prospective purchaser.

**SOLICITORS | PROPERTY** 