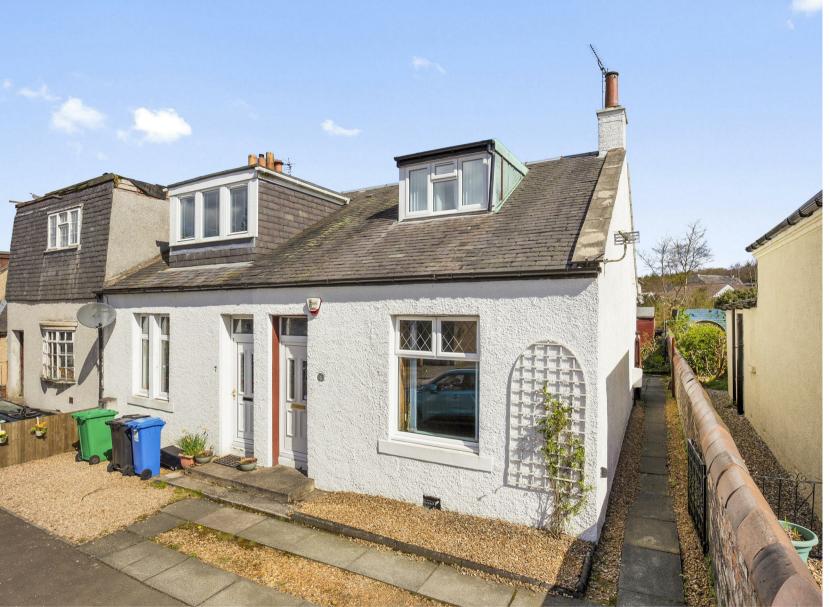

Morgans

PROPERTY Fixed Price £115,000

5 Stewart Street, Townhill, KY12 0EA Fixed Price £115.000

Charming end terraced cottage requiring upgrading throughout. The property is well appointed within the village in a small cul-de-sac with residents parking. Small area to front with room for one car. The subjects briefly comprise entrance vestibule, lounge with storage, dining room, kitchen and shower room to the rear with door to gardens. On the upper level a double bedroom with additional under eave storage. The gardens to the rear are mainly laid to lawn with patio area. The property has gas central heating and double glazing. Early entry available.