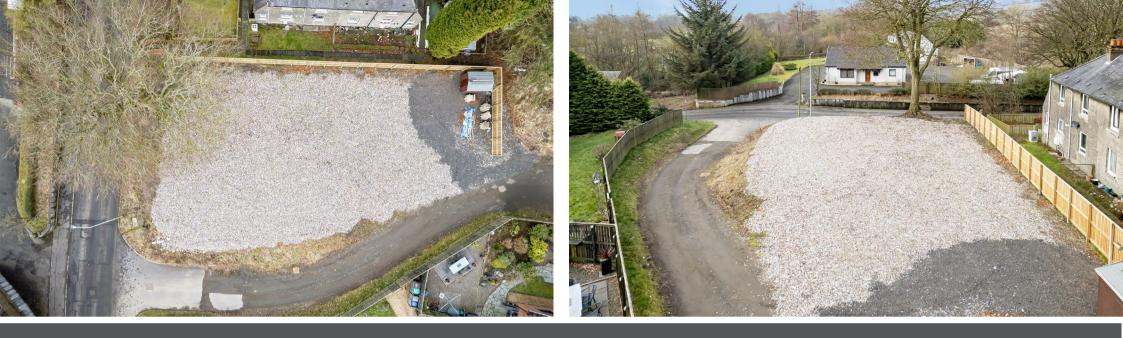

Plot 1, Lilliehill, Main Street, Townhill, KY12 OHA

Fixed Price £99,000

Well appointed and generous building plot in the ever popular village of Townhill. The plot is adjacent to the woodlands and bridle paths which lead to Townhill Loch and Country Park, a very scenic area and popular with outdoor activities. Local walking and nature trails are directly accessed from the Main Street and surrounding location. Planning permission in principle has been approved for a three bed detached dwellinghouse with garage and driveway. All details can be obtained via Fife Council Website Ref 23/01732/PPP.