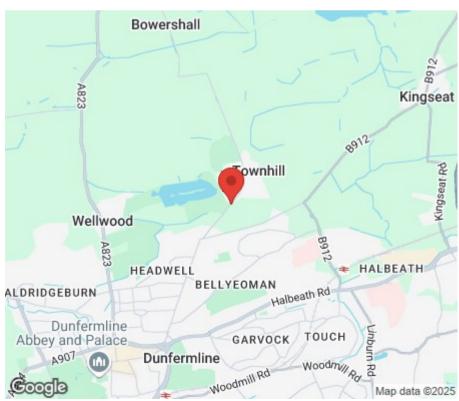

## LOCATION

Townhill is a small semi rural village community, located approximately one mile north of Dunfermline City Centre and approximately two miles from the national motorway links. The village offers a good range of social and leisure facilities including the Ski centre at Townhill Loch together with Townhill Country Park. Other local amenities include post office, primary school, library and a small selection of local shops for day-to-day necessities. However, a more extensive range of shopping, leisure and social amenities can be found in nearby Dunfermline.