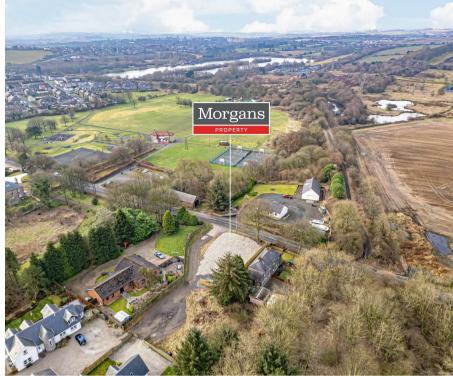

Plot 1, Lilliehill, Main Street, Townhill, KY12 OHA

Fixed Price £99,000

Well appointed and generous building plot in the ever popular village of Townhill. The plot is adjacent to the woodlands and bridle paths which lead to Townhill Loch and Country Park, a very scenic area and popular with outdoor activities. Local walking and nature trails are directly accessed from the Main Street and surrounding location. Planning permission in principle has been approved for a three bed detached dwellinghouse with garage and driveway. All details can be obtained via Fife Council Website Ref 23/01732/PPP.