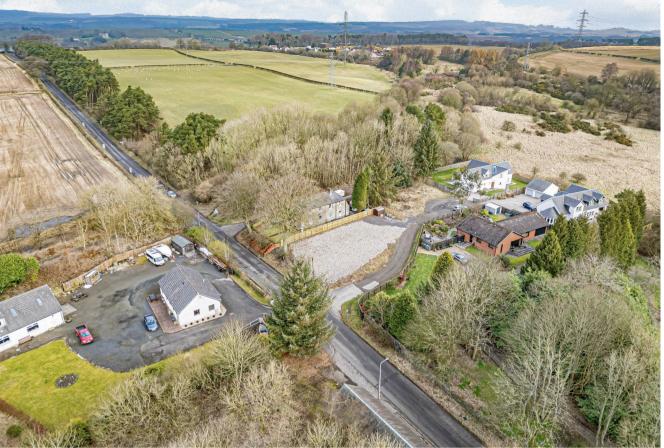

## LOCATION

Townhill is a small semi rural village community, located approximately one mile north of Dunfermline City Centre and approximately two miles from the national motorway links. The village offers a good range of social and leisure facilities including the Ski centre at Townhill Loch together with Townhill Country Park. Other local amenities include post office, primary school, library and a small selection of local shops for day-to-day necessities. However, a more extensive range of shopping, leisure and social amenities can be found in nearby Dunfermline.