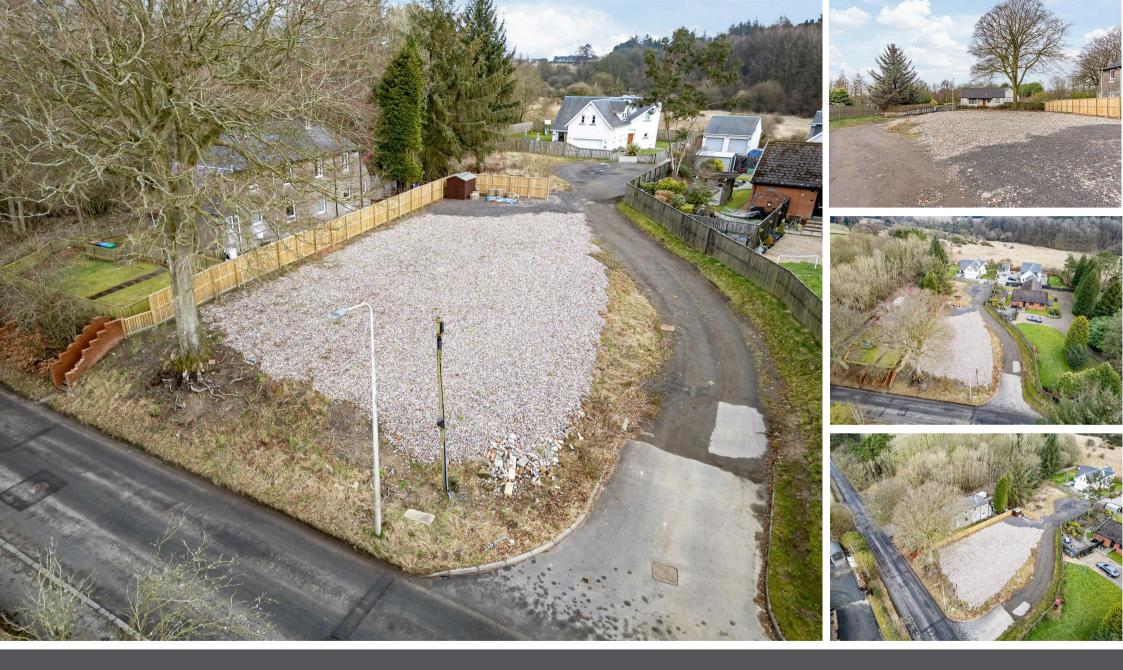

Plot 1, Lilliehill, Main Street, Townhill, KY12 OHA

Fixed Price £99,000

Well appointed and generous building plot in the ever popular village of Townhill. The plot is adjacent to the woodlands and bridle paths which lead to Townhill Loch and Country Park, a very scenic area and popular with outdoor activities. Local walking and nature trails are directly accessed from the Main Street and surrounding location. Planning permission in principle has been approved for a three bed detached dwellinghouse with garage and driveway. All details can be obtained via Fife Council Website Ref 23/01732/PPP.