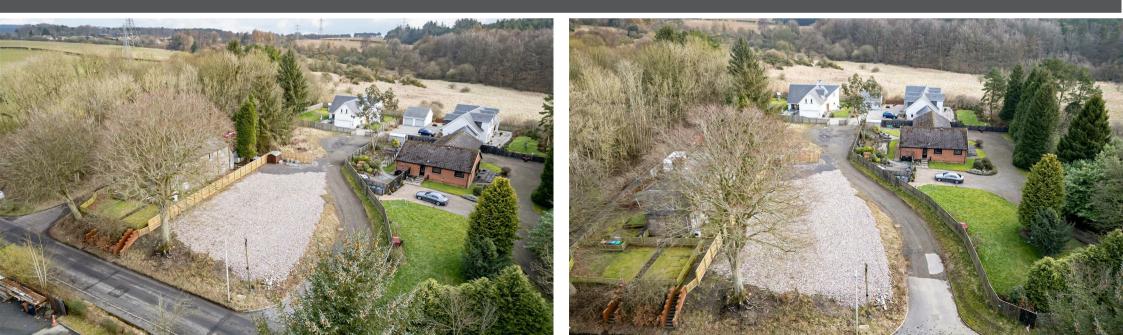

Plot 1, Lilliehill, Main Street, Townhill, KY12 OHA

Fixed Price £99,000

Well appointed and generous building plot in the ever popular village of Townhill. The plot is adjacent to the woodlands and bridle paths which lead to Townhill Loch and Country Park, a very scenic area and popular with outdoor activities. Local walking and nature trails are directly accessed from the Main Street and surrounding location. Planning permission in principle has been approved for a three bed detached dwellinghouse with garage and driveway. All details can be obtained via Fife Council Website Ref 23/01732/PPP.