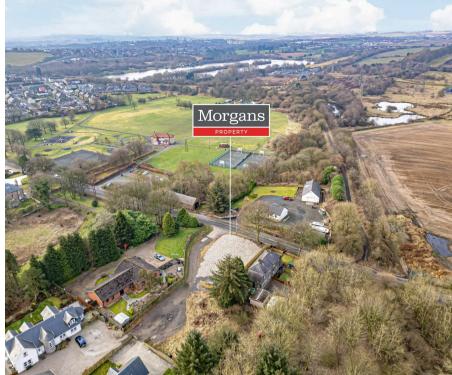

Plot 1, Lilliehill, Main Street, Townhill, KY12 OHA

Offers In The Region £125,000

Well appointed and generous building plot in the ever popular village of Townhill. The plot is adjacent to the woodlands and bridle paths which lead to Townhill Loch and Country Park, a very scenic area and popular with outdoor activities. Local walking and nature trails are directly accessed from the Main Street and surrounding location. Planning permission in principle has been approved for a three bed detached dwellinghouse with garage and driveway. All details can be obtained via Fife Council Website Ref 23/01732/PPP.