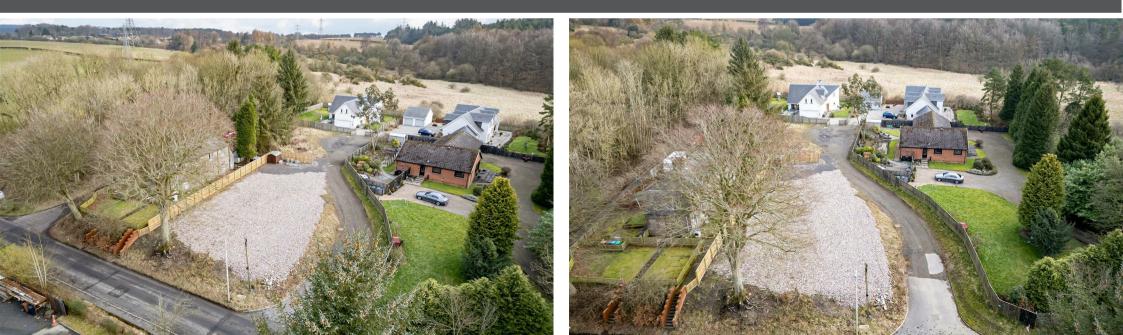

Plot 1, Lilliehill, Main Street, Townhill, KY12 OHA

Offers In The Region £125,000

Well appointed and generous building plot in the ever popular village of Townhill. The plot is adjacent to the woodlands and bridle paths which lead to Townhill Loch and Country Park, a very scenic area and popular with outdoor activities. Local walking and nature trails are directly accessed from the Main Street and surrounding location. Planning permission in principle has been approved for a three bed detached dwellinghouse with garage and driveway. All details can be obtained via Fife Council Website Ref 23/01732/PPP.