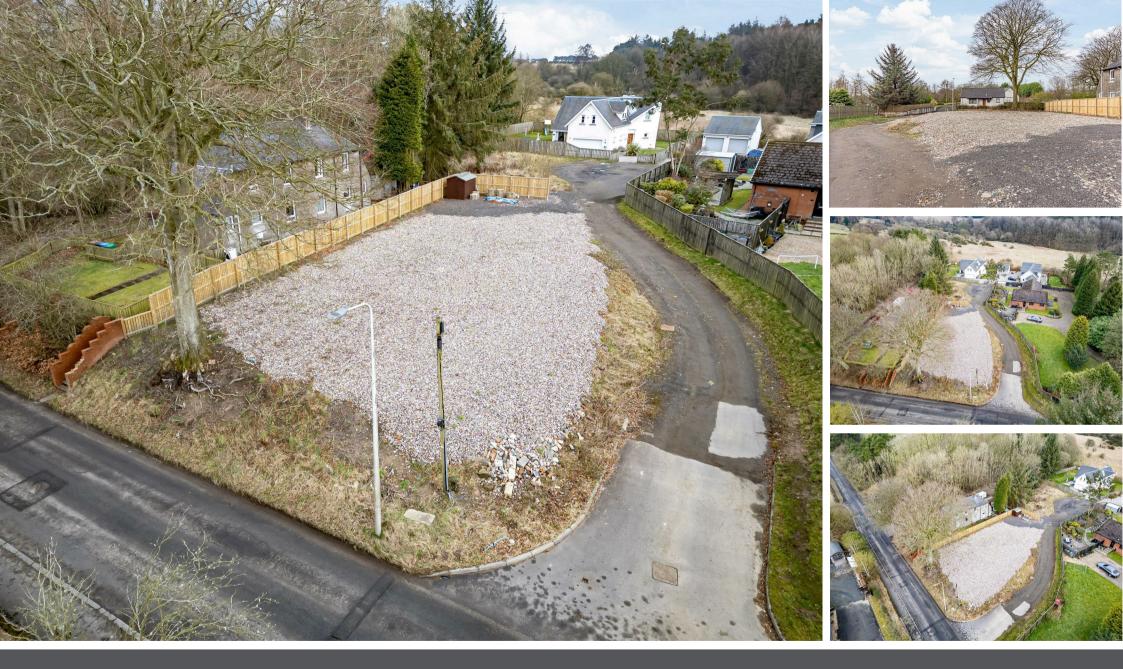

Plot 1, Lilliehill, Main Street, Townhill, KY12 OHA

Offers In The Region £125,000

Well appointed and generous building plot in the ever popular village of Townhill. The plot is adjacent to the woodlands and bridle paths which lead to Townhill Loch and Country Park, a very scenic area and popular with outdoor activities. Local walking and nature trails are directly accessed from the Main Street and surrounding location. Planning permission in principle has been approved for a three bed detached dwellinghouse with garage and driveway. All details can be obtained via Fife Council Website Ref 23/01732/PPP.