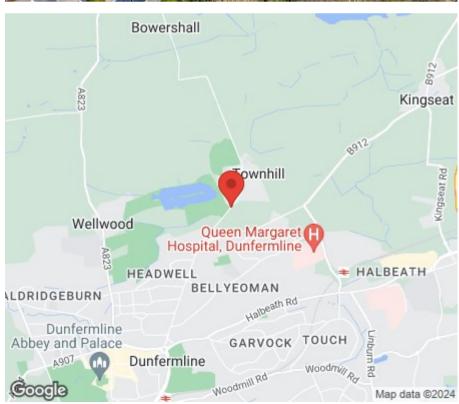

## LOCATION

Townhill is a small semi rural village community, located approximately one mile north of Dunfermline City Centre and approximately two miles from the national motorway links. The village offers a good range of social and leisure facilities including the Ski centre at Townhill Loch together with Townhill Country Park. Other local amenities include post office, primary school, library and a small selection of local shops for day-to-day necessities. However, a more extensive range of shopping, leisure and social amenities can be found in nearby Dunfermline.