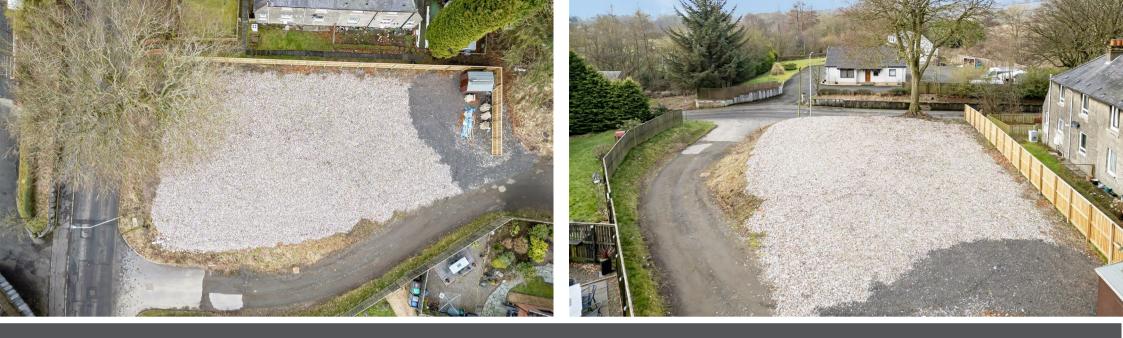

Plot 1, Lilliehill, Main Street, Townhill, KY12 OHA

Offers In The Region £125,000

Well appointed and generous building plot in the ever popular village of Townhill. The plot is adjacent to the woodlands and bridle paths which lead to Townhill Loch and Country Park, a very scenic area and popular with outdoor activities. Local walking and nature trails are directly accessed from the Main Street and surrounding location. Planning permission in principle has been approved for a three bed detached dwellinghouse with garage and driveway. All details can be obtained via Fife Council Website Ref 23/01732/PPP.