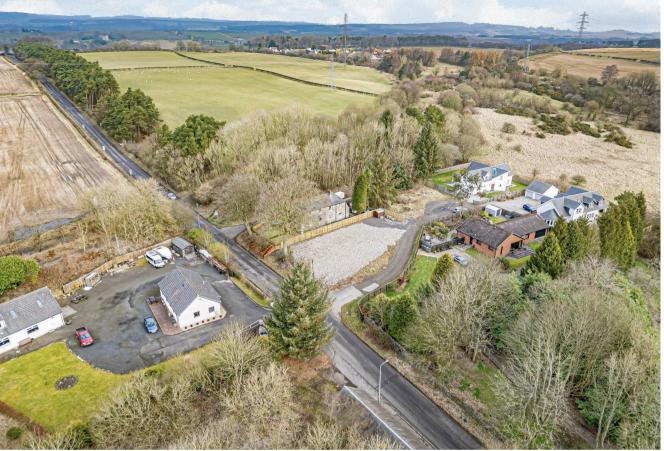

## LOCATION

Townhill is a small semi rural village community, located approximately one mile north of Dunfermline City Centre and approximately two miles from the national motorway links. The village offers a good range of social and leisure facilities including the Ski centre at Townhill Loch together with Townhill Country Park. Other local amenities include post office, primary school, library and a small selection of local shops for day-to-day necessities. However, a more extensive range of shopping, leisure and social amenities can be found in nearby Dunfermline.