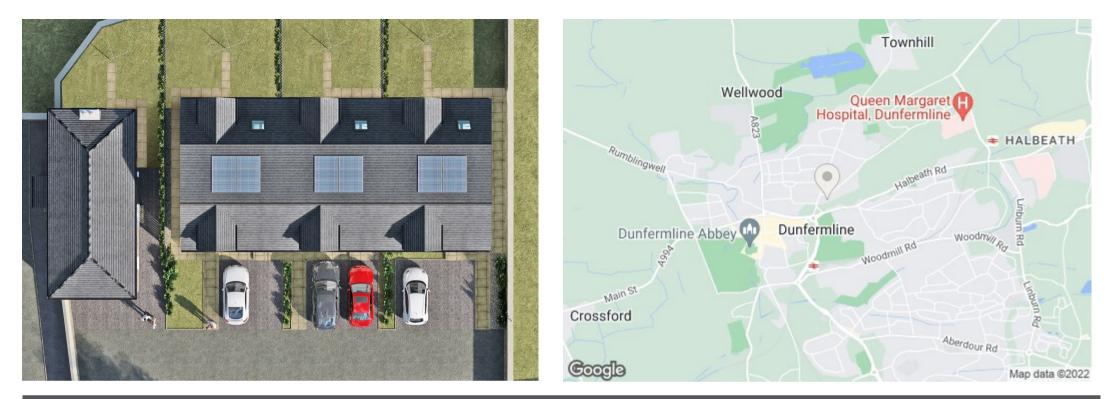

The Gatehouse Courtyard, Leys Park Road, Dunfermline, KY12 OAA Guide Price £370,000

The ancient capital of Dunfermline won its bid to have official status city in May 2022, as part of the civic honour's competition to celebrate the Queen's Platinum Jubilee. The City of Dunfermline is of considerable historic interest and is the resting place of King Robert the Bruce. Carnegie's Birthplace museum, the Abbey and Abbot House reflect the historic interest of the city, whilst recent more modern developments include the Carnegie Museum and Library. Dunfermline is located approximately five miles from the Forth Bridges and is therefore particularly popular with commuters to Edinburgh and many other parts of the central belt. It also has easy access to the M90 motorway with its direct links to Edinburgh, Perth and Dundee and across the Kincardine Bridge by way of motorways to Stirling, Glasgow and the West. Dunfermline benefits from a full range of shops, social and leisure facilities and educational establishments. The local railway stations provide a regular service to Edinburgh with intercity links to other parts of the UK. There are regular and convenient bus services both locally and nationally.